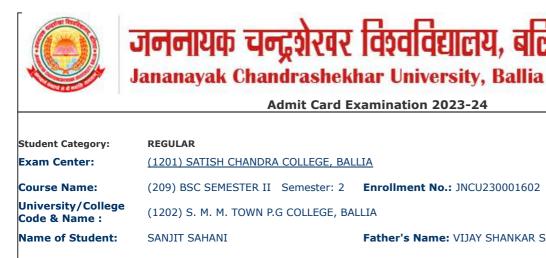

### Admit Card Examination 2023-24

|                                     |                                          |                               | Roll No: | 241202661046 |
|-------------------------------------|------------------------------------------|-------------------------------|----------|--------------|
| Student Category:                   | REGULAR                                  |                               |          |              |
| Exam Center:                        | <u>(1201) SATISH CHANDRA COLLEGE, BA</u> | LLIA                          |          |              |
| Course Name:                        | (209) BSC SEMESTER II Semester: 2        | Enrollment No.: JNCU230001599 |          |              |
| University/College<br>Code & Name : | (1202) S. M. M. TOWN P.G COLLEGE, BA     | ALLIA                         |          |              |
| Name of Student:                    | AFZAL KHAN                               | Father's Name: MANUAR KHAN    |          | SOFF-WAITS   |
| Mother's Name:                      | HAJRUN NISHA                             | Form No.: 2424925395          |          | Afzal Khan   |
|                                     |                                          | Gender: Male                  |          | Maran Maran  |