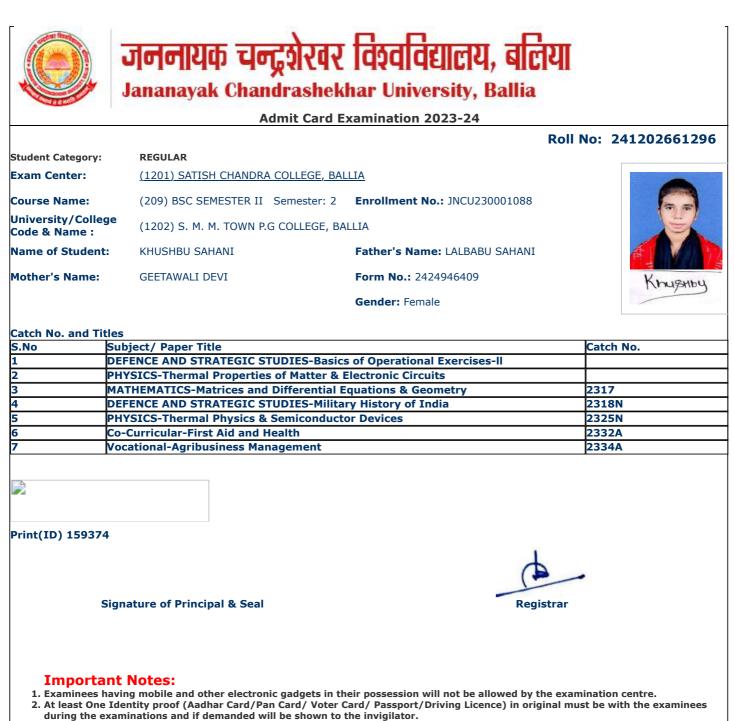

|                                     |                                       | Dall                                | No: 24120266100 |
|-------------------------------------|---------------------------------------|-------------------------------------|-----------------|
| Student Category:                   | REGULAR                               | ROIL                                | NO: 24120200100 |
| Exam Center:                        | (1201) SATISH CHANDRA COLLEGE, BA     | ALLIA                               |                 |
|                                     |                                       |                                     | 1               |
| Course Name:                        | (209) BSC SEMESTER II Semester: 2     | Enrollment No.: JNCU230000812       | 90              |
| University/College<br>Code & Name : | (1202) S. M. M. TOWN P.G COLLEGE, B   | ALLIA                               | E.              |
| Name of Student:                    | ABHAY SHANKAR PANDEY                  | Father's Name: NARENDRA NATH PANDEY |                 |
| Mother's Name:                      | VIJAY LAXMI PANDEY                    | Form No.: 2424924977                | III Realise     |
|                                     |                                       | Gender: Male                        | Albay Tanday    |
|                                     |                                       |                                     |                 |
| Catch No. and Title                 |                                       |                                     | v               |
|                                     | ubject/ Paper Title                   |                                     | Catch No.       |
|                                     | HYSICS-Thermal Properties of Matter & | Electronic Circuits                 | <u> </u>        |
|                                     | HEMISTRY-Biochemical Analysis         |                                     | 2217            |
|                                     | ATHEMATICS-Matrices and Differential  |                                     | 2317            |
|                                     | HEMISTRY-Bioorganic and Medicinal Ch  |                                     | 2323N           |
|                                     | HYSICS-Thermal Physics & Semiconduct  | tor Devices                         | 2325N           |
|                                     | o-Curricular-First Aid and Health     |                                     | 2332A<br>2334A  |
|                                     | ocational-Agribusiness Management     |                                     | _2334A          |
|                                     |                                       |                                     |                 |
| Print(ID) 144824                    |                                       |                                     |                 |
|                                     |                                       | 4                                   |                 |
|                                     |                                       |                                     | •               |
|                                     |                                       |                                     |                 |
|                                     | gnature of Principal & Seal           | Registrar                           |                 |