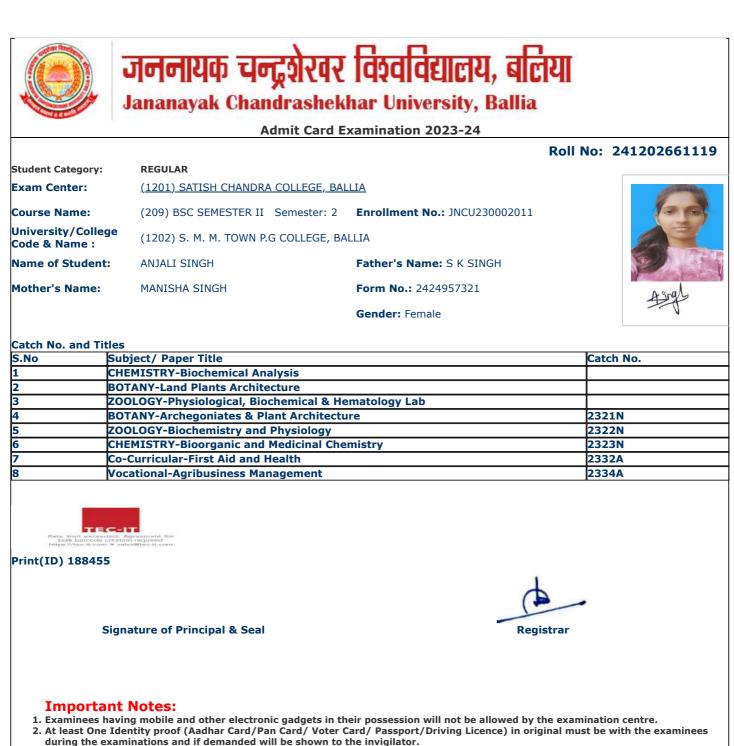

|                                                   | जननायक चन्द्रशेखर                                                                                                                                                                                              | विश्वविद्यालय, बलिया                                           |                  |
|---------------------------------------------------|----------------------------------------------------------------------------------------------------------------------------------------------------------------------------------------------------------------|----------------------------------------------------------------|------------------|
|                                                   | Jananayak Chandrashek                                                                                                                                                                                          |                                                                |                  |
| a series                                          | Admit Card E                                                                                                                                                                                                   | xamination 2023-24                                             |                  |
|                                                   |                                                                                                                                                                                                                |                                                                | No: 241202661017 |
| Student Category:                                 | REGULAR                                                                                                                                                                                                        |                                                                |                  |
| Exam Center:                                      | (1201) SATISH CHANDRA COLLEGE, BALLIA                                                                                                                                                                          |                                                                |                  |
| Course Name:                                      | (209) BSC SEMESTER II Semester: 2                                                                                                                                                                              | Enroliment No.: JNCU230000869                                  |                  |
| University/Colleg<br>Code & Name :                | (1202) S. M. M. TOWN P.G COLLEGE, BALLIA                                                                                                                                                                       |                                                                |                  |
| Name of Student                                   | : ABHISHEK RAJBHAR                                                                                                                                                                                             | Father's Name: AMARJEET RAJBHAR                                |                  |
| Mother's Name:                                    | SUBHAVATI DEVI                                                                                                                                                                                                 | Form No.: 2424925304                                           | Alfestek         |
|                                                   |                                                                                                                                                                                                                | Gender: Male                                                   | Plane and        |
|                                                   |                                                                                                                                                                                                                |                                                                |                  |
| Catch No. and Tit                                 |                                                                                                                                                                                                                |                                                                | Cataly No.       |
|                                                   | Subject/ Paper Title<br>PHYSICS-Thermal Properties of Matter & I                                                                                                                                               | loctropic Circuits                                             | Catch No.        |
|                                                   | CHEMISTRY-Biochemical Analysis                                                                                                                                                                                 |                                                                |                  |
|                                                   | MATHEMATICS-Matrices and Differential E                                                                                                                                                                        | quations & Geometry                                            | 2317             |
|                                                   | CHEMISTRY-Bioorganic and Medicinal Che                                                                                                                                                                         |                                                                | 2323N            |
|                                                   | PHYSICS-Thermal Physics & Semiconductor                                                                                                                                                                        |                                                                | 2325N            |
|                                                   | Co-Curricular-First Aid and Health                                                                                                                                                                             |                                                                | 2332A            |
| 7                                                 | Vocational-Agribusiness Management                                                                                                                                                                             |                                                                | 2334A            |
| Print(ID) 140945                                  |                                                                                                                                                                                                                |                                                                |                  |
|                                                   | Signature of Principal & Seal                                                                                                                                                                                  | Registrar                                                      | -                |
| 1. Examinees h<br>2. At least One<br>during the e | nt Notes:<br>naving mobile and other electronic gadgets in th<br>Identity proof (Aadhar Card/Pan Card/ Voter C<br>xaminations and if demanded will be shown to f<br>without Face Cover/ Mask will not be allow | Card/ Passport/Driving Licence) in original m the invigilator. |                  |