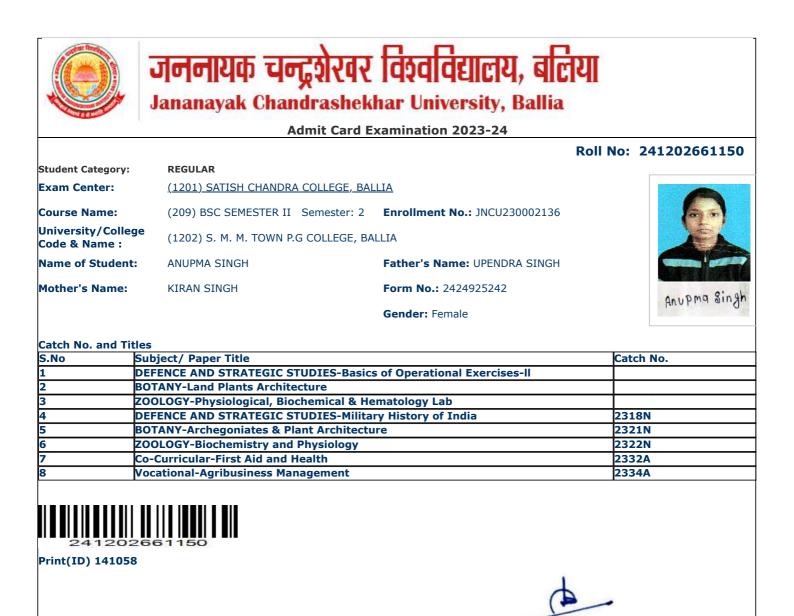

| and being                             |                                                                        | <u> </u>                          |                  |
|---------------------------------------|------------------------------------------------------------------------|-----------------------------------|------------------|
|                                       | जननायक चन्द्रशेखर                                                      |                                   |                  |
|                                       | Jananayak Chandrashek                                                  | har University, Ballia            |                  |
| 1                                     | Admit Card E                                                           | xamination 2023-24                |                  |
|                                       |                                                                        | Roll                              | No: 241202661008 |
| Student Category:                     | REGULAR                                                                |                                   |                  |
| Exam Center:                          | (1201) SATISH CHANDRA COLLEGE, BAL                                     | ITA                               |                  |
|                                       | · · · ·                                                                |                                   |                  |
| Course Name:                          | (209) BSC SEMESTER II Semester: 2                                      | Enrollment No.: JNCU230001518     |                  |
| University/College<br>Code & Name :   | (1202) S. M. M. TOWN P.G COLLEGE, BA                                   | LLIA                              |                  |
| Name of Student:                      | ABHAYJEET YADAV                                                        | Father's Name: BHARAT SINGH YADAV |                  |
| Mother's Name:                        | KAMALAWATI DEVI                                                        | Form No.: 2424925375              | Abhaujut         |
|                                       |                                                                        | Gender: Male                      | <u>d</u> a       |
| Catch No. and Titles                  | 5                                                                      |                                   |                  |
| S.No Su                               | ibject/ Paper Title                                                    |                                   | Catch No.        |
| 1 PH                                  | <b>IYSICS-Thermal Properties of Matter &amp; E</b>                     | Electronic Circuits               |                  |
|                                       | IEMISTRY-Biochemical Analysis                                          |                                   |                  |
|                                       | ATHEMATICS-Matrices and Differential E                                 |                                   | 2317             |
|                                       | IEMISTRY-Bioorganic and Medicinal Che                                  |                                   | 2323N            |
|                                       | IYSICS-Thermal Physics & Semiconducto                                  | or Devices                        | 2325N            |
|                                       | o-Curricular-First Aid and Health<br>ocational-Agribusiness Management |                                   | 2332A<br>2334A   |
|                                       |                                                                        |                                   |                  |
| Print(ID) 141554                      |                                                                        |                                   |                  |
| Sig                                   | nature of Principal & Seal                                             | Registrar                         |                  |
| 2. At least One Id<br>during the exar | ing mobile and other electronic gadgets in th                          |                                   |                  |