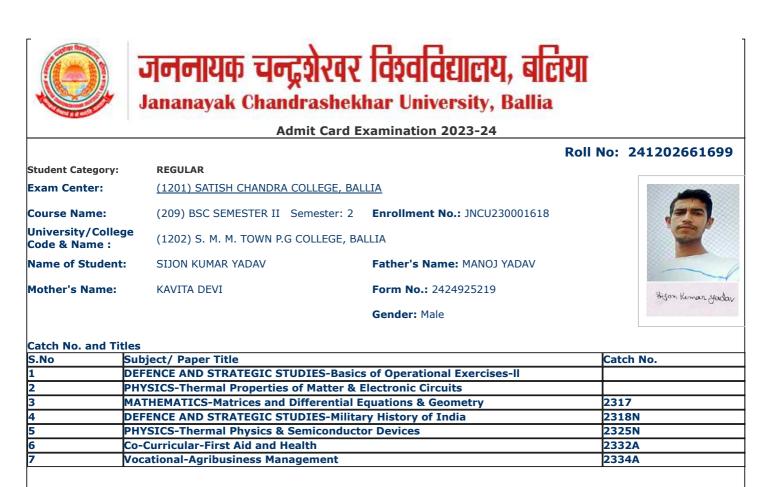

|                                     |                                       | Dall                                | No: 24120266100 |
|-------------------------------------|---------------------------------------|-------------------------------------|-----------------|
| Student Category:                   | REGULAR                               | ROIL                                | NO: 24120200100 |
| Exam Center:                        | (1201) SATISH CHANDRA COLLEGE, BA     | ALLIA                               |                 |
|                                     |                                       |                                     | 1               |
| Course Name:                        | (209) BSC SEMESTER II Semester: 2     | Enrollment No.: JNCU230000812       | 90              |
| University/College<br>Code & Name : | (1202) S. M. M. TOWN P.G COLLEGE, B   | ALLIA                               | E.              |
| Name of Student:                    | ABHAY SHANKAR PANDEY                  | Father's Name: NARENDRA NATH PANDEY |                 |
| Mother's Name:                      | VIJAY LAXMI PANDEY                    | Form No.: 2424924977                | III Realise     |
|                                     |                                       | Gender: Male                        | Albay Tanday    |
|                                     |                                       |                                     |                 |
| Catch No. and Title                 |                                       |                                     | v               |
|                                     | ubject/ Paper Title                   |                                     | Catch No.       |
|                                     | HYSICS-Thermal Properties of Matter & | Electronic Circuits                 | <u> </u>        |
|                                     | HEMISTRY-Biochemical Analysis         |                                     | 2217            |
|                                     | ATHEMATICS-Matrices and Differential  |                                     | 2317            |
|                                     | HEMISTRY-Bioorganic and Medicinal Ch  |                                     | 2323N           |
|                                     | HYSICS-Thermal Physics & Semiconduct  | tor Devices                         | 2325N           |
|                                     | o-Curricular-First Aid and Health     |                                     | 2332A<br>2334A  |
|                                     | ocational-Agribusiness Management     |                                     | _2334A          |
|                                     |                                       |                                     |                 |
| Print(ID) 144824                    |                                       |                                     |                 |
|                                     |                                       | 4                                   |                 |
|                                     |                                       |                                     | •               |
|                                     |                                       |                                     |                 |
|                                     | gnature of Principal & Seal           | Registrar                           |                 |