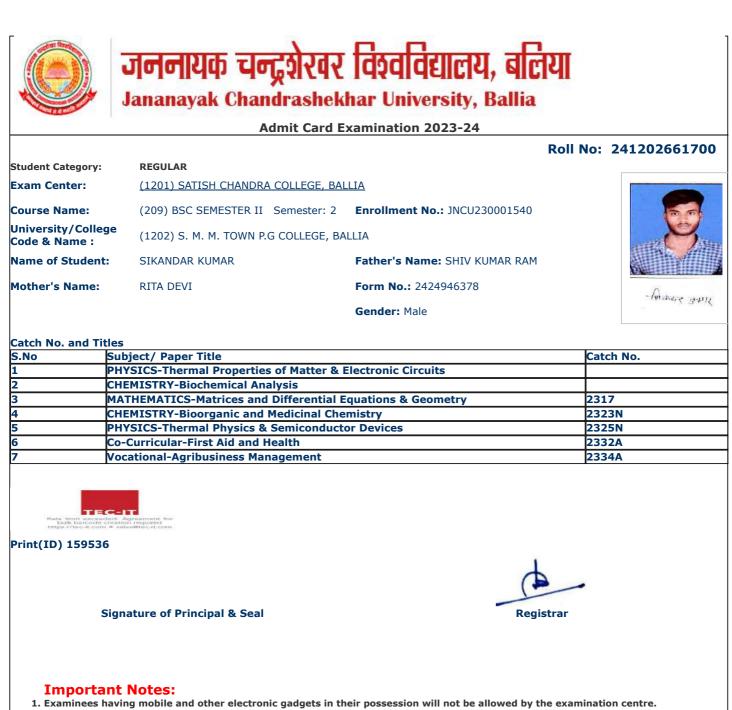

|                                     |                                       | Dall                                | No: 24120266100 |
|-------------------------------------|---------------------------------------|-------------------------------------|-----------------|
| Student Category:                   | REGULAR                               | ROIL                                | NO: 24120200100 |
| Exam Center:                        | (1201) SATISH CHANDRA COLLEGE, BA     | ALLIA                               |                 |
|                                     |                                       |                                     | 1               |
| Course Name:                        | (209) BSC SEMESTER II Semester: 2     | Enrollment No.: JNCU230000812       | 90              |
| University/College<br>Code & Name : | (1202) S. M. M. TOWN P.G COLLEGE, B   | ALLIA                               | E.              |
| Name of Student:                    | ABHAY SHANKAR PANDEY                  | Father's Name: NARENDRA NATH PANDEY |                 |
| Mother's Name:                      | VIJAY LAXMI PANDEY                    | Form No.: 2424924977                | III Realise     |
|                                     |                                       | Gender: Male                        | Albay Tanday    |
|                                     |                                       |                                     |                 |
| Catch No. and Title                 |                                       |                                     | v               |
|                                     | ubject/ Paper Title                   |                                     | Catch No.       |
|                                     | HYSICS-Thermal Properties of Matter & | Electronic Circuits                 | <u> </u>        |
|                                     | HEMISTRY-Biochemical Analysis         |                                     | 2217            |
|                                     | ATHEMATICS-Matrices and Differential  |                                     | 2317            |
|                                     | HEMISTRY-Bioorganic and Medicinal Ch  |                                     | 2323N           |
|                                     | HYSICS-Thermal Physics & Semiconduct  | tor Devices                         | 2325N           |
|                                     | o-Curricular-First Aid and Health     |                                     | 2332A<br>2334A  |
|                                     | ocational-Agribusiness Management     |                                     | _2334A          |
|                                     |                                       |                                     |                 |
| Print(ID) 144824                    |                                       |                                     |                 |
|                                     |                                       | 4                                   |                 |
|                                     |                                       |                                     | •               |
|                                     |                                       |                                     |                 |
|                                     | gnature of Principal & Seal           | Registrar                           |                 |