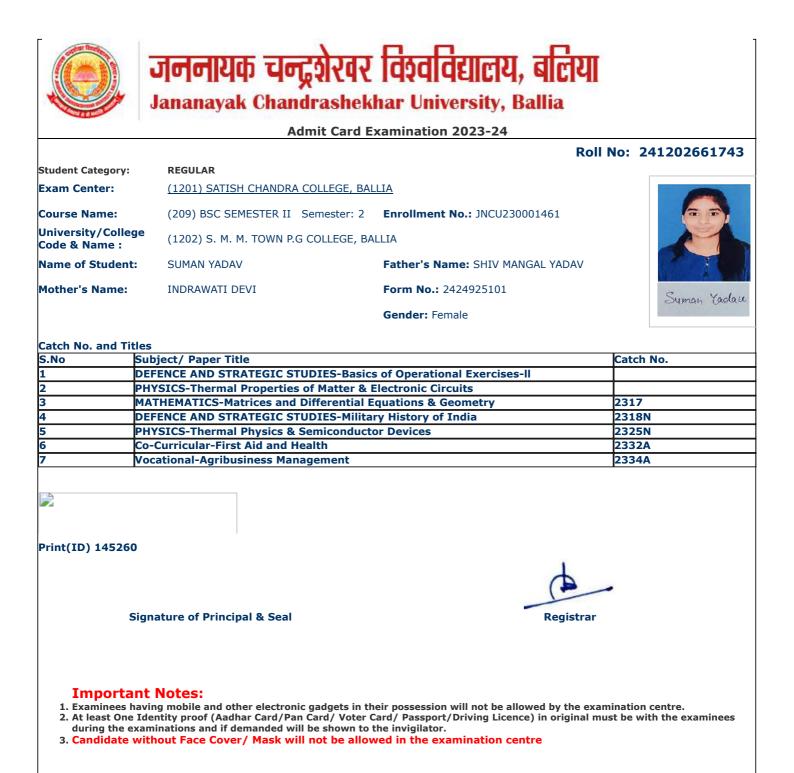

HEMISTRY-Bioorganic and Medicinal Chemistry               | 2323N     |
| 5    | PHYSICS-Thermal Physics & Semiconductor Devices            | 2325N     |
| 6    | Co-Curricular-First Aid and Health                         | 2332A     |
| 7    | Vocational-Agribusiness Management                         | 2334A     |



Print(ID) 159482

Registrar

Signature of Principal & Seal

- 1. Examinees having mobile and other electronic gadgets in their possession will not be allowed by the examination centre.
- 2. At least One Identity proof (Aadhar Card/Pan Card/ Voter Card/ Passport/Driving Licence) in original must be with the examinees during the examinations and if demanded will be shown to the invigilator.
- 3. Candidate without Face Cover/ Mask will not be allowed in the examination centre





#### Admit Card Examination 2023-24

#### Roll No: 241202661744 Student Category: REGULAR Exam Center: (1201) SATISH CHANDRA COLLEGE, BALLIA Course Name: (209) BSC SEMESTER II Semester: 2 Enrollment No.: JNCU230002211 University/College (1202) S. M. M. TOWN P.G COLLEGE, BALLIA Code & Name : Name of Student: SUNANDA SAH Father's Name: DADAN SAH **KUSUM DEVI** Form No.: 2424925387 Mother's Name: Sunanda Sch Gender: Female

### Catch No. and Titles

| S.No | Subject/ Paper Title                                    | Catch No. |
|------|---------------------------------------------------------|-----------|
| 1    | CHEMISTRY-Biochemical Analysis                          |           |
| 2    | ZOOLOGY-Physiological, Biochemical & Hematology Lab     |           |
| 3    | Biotechnology-Geneti