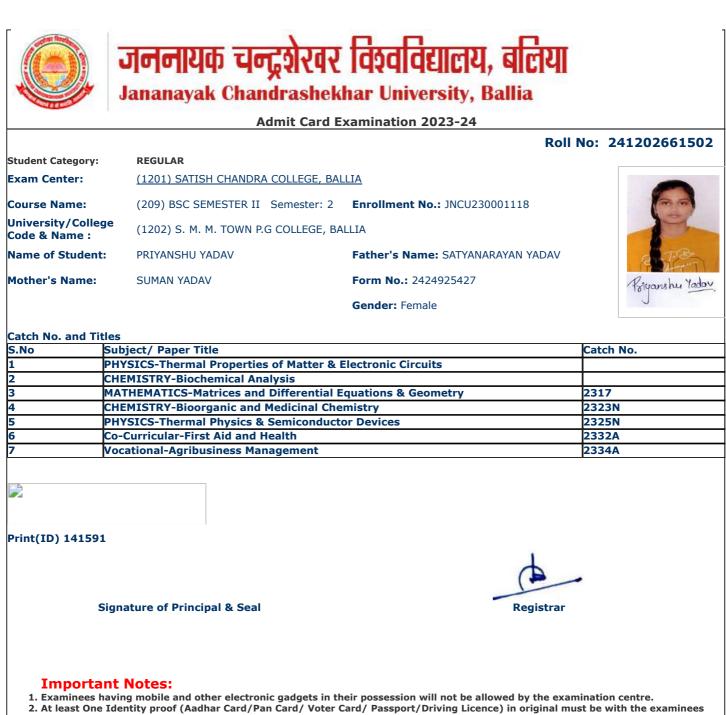

|                                     |                                       | Dall                                | No: 24120266100 |
|-------------------------------------|---------------------------------------|-------------------------------------|-----------------|
| Student Category:                   | REGULAR                               | ROIL                                | NO: 24120200100 |
| Exam Center:                        | (1201) SATISH CHANDRA COLLEGE, BA     | ALLIA                               |                 |
|                                     |                                       |                                     | 1               |
| Course Name:                        | (209) BSC SEMESTER II Semester: 2     | Enrollment No.: JNCU230000812       | 90              |
| University/College<br>Code & Name : | (1202) S. M. M. TOWN P.G COLLEGE, B   | ALLIA                               | E.              |
| Name of Student:                    | ABHAY SHANKAR PANDEY                  | Father's Name: NARENDRA NATH PANDEY |                 |
| Mother's Name:                      | VIJAY LAXMI PANDEY                    | Form No.: 2424924977                | III Realise     |
|                                     |                                       | Gender: Male                        | Albay Tanday    |
|                                     |                                       |                                     |                 |
| Catch No. and Title                 |                                       |                                     | v               |
|                                     | ubject/ Paper Title                   |                                     | Catch No.       |
|                                     | HYSICS-Thermal Properties of Matter & | Electronic Circuits                 | <u> </u>        |
|                                     | HEMISTRY-Biochemical Analysis         |                                     | 2217            |
|                                     | ATHEMATICS-Matrices and Differential  |                                     | 2317            |
|                                     | HEMISTRY-Bioorganic and Medicinal Ch  |                                     | 2323N           |
|                                     | HYSICS-Thermal Physics & Semiconduct  | tor Devices                         | 2325N           |
|                                     | o-Curricular-First Aid and Health     |                                     | 2332A<br>2334A  |
|                                     | ocational-Agribusiness Management     |                                     | _2334A          |
|                                     |                                       |                                     |                 |
| Print(ID) 144824                    |                                       |                                     |                 |
|                                     |                                       | 4                                   |                 |
|                                     |                                       |                                     | •               |
|                                     |                                       |                                     |                 |
|                                     | gnature of Principal & Seal           | Registrar                           |                 |