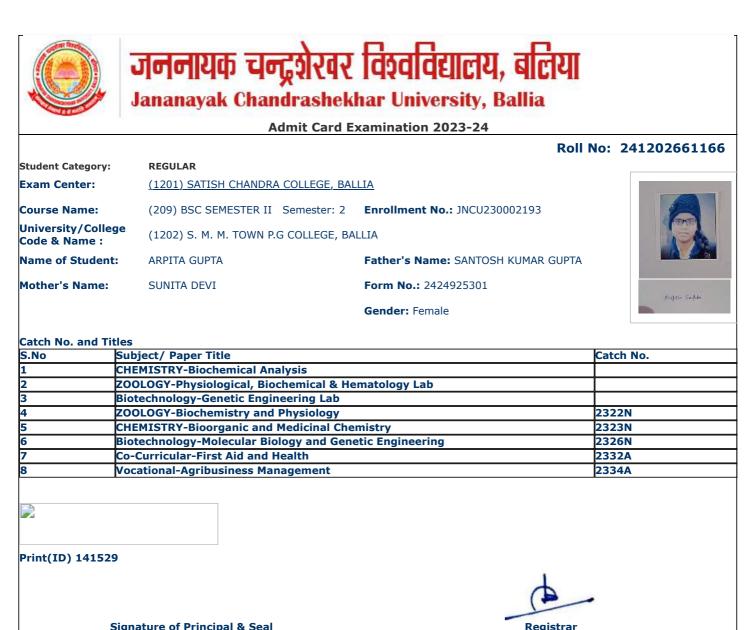

|                                     |                                       | Dall                                | No: 24120266100 |
|-------------------------------------|---------------------------------------|-------------------------------------|-----------------|
| Student Category:                   | REGULAR                               | ROIL                                | NO: 24120200100 |
| Exam Center:                        | (1201) SATISH CHANDRA COLLEGE, BA     | ALLIA                               |                 |
|                                     |                                       |                                     | 1               |
| Course Name:                        | (209) BSC SEMESTER II Semester: 2     | Enrollment No.: JNCU230000812       | 90              |
| University/College<br>Code & Name : | (1202) S. M. M. TOWN P.G COLLEGE, B   | ALLIA                               | E.              |
| Name of Student:                    | ABHAY SHANKAR PANDEY                  | Father's Name: NARENDRA NATH PANDEY |                 |
| Mother's Name:                      | VIJAY LAXMI PANDEY                    | Form No.: 2424924977                | III Realise     |
|                                     |                                       | Gender: Male                        | Albay Tanday    |
|                                     |                                       |                                     |                 |
| Catch No. and Title                 |                                       |                                     | v               |
|                                     | ubject/ Paper Title                   |                                     | Catch No.       |
|                                     | HYSICS-Thermal Properties of Matter & | Electronic Circuits                 | <u> </u>        |
|                                     | HEMISTRY-Biochemical Analysis         |                                     | 2217            |
|                                     | ATHEMATICS-Matrices and Differential  |                                     | 2317            |
|                                     | HEMISTRY-Bioorganic and Medicinal Ch  |                                     | 2323N           |
|                                     | HYSICS-Thermal Physics & Semiconduct  | tor Devices                         | 2325N           |
|                                     | o-Curricular-First Aid and Health     |                                     | 2332A<br>2334A  |
|                                     | ocational-Agribusiness Management     |                                     | _2334A          |
|                                     |                                       |                                     |                 |
| Print(ID) 144824                    |                                       |                                     |                 |
|                                     |                                       | 4                                   |                 |
|                                     |                                       |                                     | •               |
|                                     |                                       |                                     |                 |
|                                     | gnature of Principal & Seal           | Registrar                           |                 |