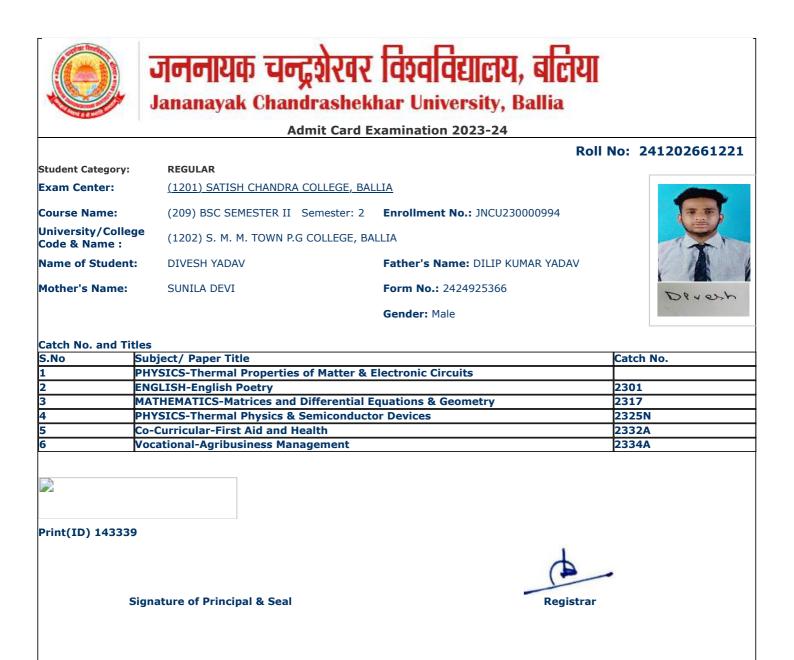

|                                     |                                       | Dall                                | No: 24120266100 |
|-------------------------------------|---------------------------------------|-------------------------------------|-----------------|
| Student Category:                   | REGULAR                               | ROIL                                | NO: 24120200100 |
| Exam Center:                        | (1201) SATISH CHANDRA COLLEGE, BA     | ALLIA                               |                 |
|                                     |                                       |                                     | 1               |
| Course Name:                        | (209) BSC SEMESTER II Semester: 2     | Enrollment No.: JNCU230000812       | 90              |
| University/College<br>Code & Name : | (1202) S. M. M. TOWN P.G COLLEGE, B   | ALLIA                               | E.              |
| Name of Student:                    | ABHAY SHANKAR PANDEY                  | Father's Name: NARENDRA NATH PANDEY |                 |
| Mother's Name:                      | VIJAY LAXMI PANDEY                    | Form No.: 2424924977                | III Realise     |
|                                     |                                       | Gender: Male                        | Albay Tanday    |
|                                     |                                       |                                     |                 |
| Catch No. and Title                 |                                       |                                     | v               |
|                                     | ubject/ Paper Title                   |                                     | Catch No.       |
|                                     | HYSICS-Thermal Properties of Matter & | Electronic Circuits                 | <u> </u>        |
|                                     | HEMISTRY-Biochemical Analysis         |                                     | 2217            |
|                                     | ATHEMATICS-Matrices and Differential  |                                     | 2317            |
|                                     | HEMISTRY-Bioorganic and Medicinal Ch  |                                     | 2323N           |
|                                     | HYSICS-Thermal Physics & Semiconduct  | tor Devices                         | 2325N           |
|                                     | o-Curricular-First Aid and Health     |                                     | 2332A<br>2334A  |
|                                     | ocational-Agribusiness Management     |                                     | _2334A          |
|                                     |                                       |                                     |                 |
| Print(ID) 144824                    |                                       |                                     |                 |
|                                     |                                       | 4                                   |                 |
|                                     |                                       |                                     | •               |
|                                     |                                       |                                     |                 |
|                                     | gnature of Principal & Seal           | Registrar                           |                 |