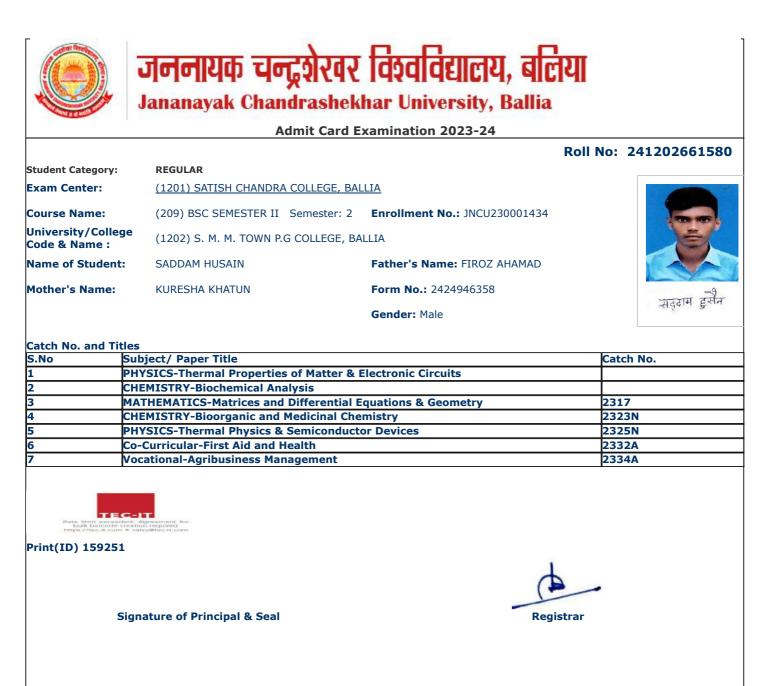

|                                     |                                       | Dall                                | No: 24120266100 |
|-------------------------------------|---------------------------------------|-------------------------------------|-----------------|
| Student Category:                   | REGULAR                               | ROIL                                | NO: 24120200100 |
| Exam Center:                        | (1201) SATISH CHANDRA COLLEGE, BA     | ALLIA                               |                 |
|                                     |                                       |                                     | 1               |
| Course Name:                        | (209) BSC SEMESTER II Semester: 2     | Enrollment No.: JNCU230000812       | 90              |
| University/College<br>Code & Name : | (1202) S. M. M. TOWN P.G COLLEGE, B   | ALLIA                               | E.              |
| Name of Student:                    | ABHAY SHANKAR PANDEY                  | Father's Name: NARENDRA NATH PANDEY |                 |
| Mother's Name:                      | VIJAY LAXMI PANDEY                    | Form No.: 2424924977                | III Realise     |
|                                     |                                       | Gender: Male                        | Albay Tanday    |
|                                     |                                       |                                     |                 |
| Catch No. and Title                 |                                       |                                     | v               |
|                                     | ubject/ Paper Title                   |                                     | Catch No.       |
|                                     | HYSICS-Thermal Properties of Matter & | Electronic Circuits                 | <u> </u>        |
|                                     | HEMISTRY-Biochemical Analysis         |                                     | 2217            |
|                                     | ATHEMATICS-Matrices and Differential  |                                     | 2317            |
|                                     | HEMISTRY-Bioorganic and Medicinal Ch  |                                     | 2323N           |
|                                     | HYSICS-Thermal Physics & Semiconduct  | tor Devices                         | 2325N           |
|                                     | o-Curricular-First Aid and Health     |                                     | 2332A<br>2334A  |
|                                     | ocational-Agribusiness Management     |                                     | _2334A          |
|                                     |                                       |                                     |                 |
| Print(ID) 144824                    |                                       |                                     |                 |
|                                     |                                       | 4                                   |                 |
|                                     |                                       |                                     | •               |
|                                     |                                       |                                     |                 |
|                                     | gnature of Principal & Seal           | Registrar                           |                 |