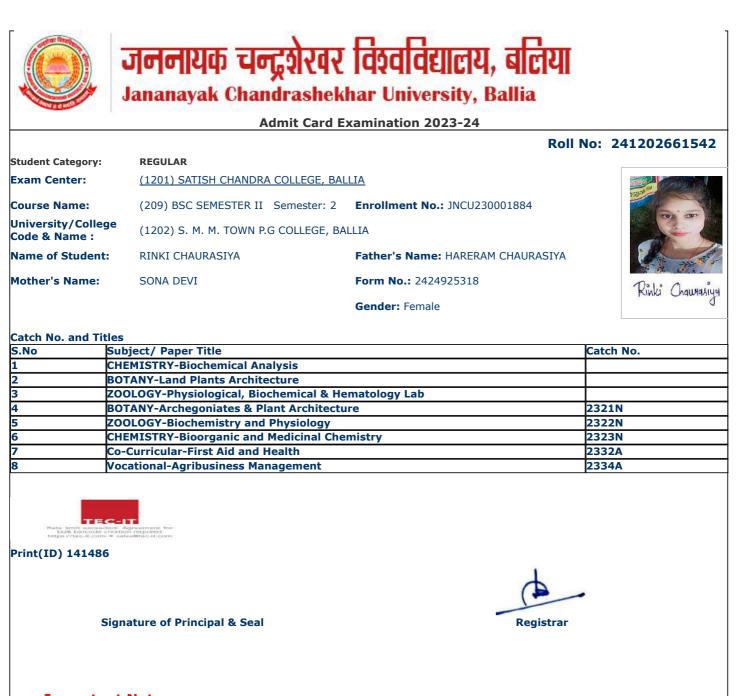

|                                     |                                           | Po                              | II No: 241202661063 |
|-------------------------------------|-------------------------------------------|---------------------------------|---------------------|
| Student Category:                   | REGULAR                                   | K                               |                     |
| Exam Center:                        | <u>(1201) SATISH CHANDRA COLLEGE, BAI</u> | LLIA                            |                     |
| Course Name:                        | (209) BSC SEMESTER II Semester: 2         | Enrollment No.: JNCU230002128   |                     |
| University/College<br>Code & Name : | (1202) S. M. M. TOWN P.G COLLEGE, BA      | ALLIA                           |                     |
| Name of Student:                    | AKHILESH KUMAR YADAV                      | Father's Name: HARNARAYAN YADAV |                     |
| Mother's Name:                      | PANPATI DEVI                              | Form No.: 2424925352            | AF 8                |
|                                     |                                           | Gender: Male                    | Akhilesh ku Yoda    |
| Catch No. and Titles                |                                           |                                 |                     |
|                                     | ject/ Paper Title                         |                                 | Catch No.           |
|                                     | ENCE AND STRATEGIC STUDIES-Basics         | s of Operational Exercises-II   |                     |
| -                                   | ANY-Land Plants Architecture              |                                 |                     |
|                                     | DLOGY-Physiological, Biochemical & He     |                                 | 221.01              |
|                                     | ENCE AND STRATEGIC STUDIES-Milita         |                                 | 2318N<br>2321N      |
|                                     | DLOGY-Biochemistry and Physiology         | lie                             | 2322N               |
|                                     | Curricular-First Aid and Health           |                                 | 2332A               |
|                                     | ational-Agribusiness Management           |                                 | 2334A               |
| Print(ID) 141611                    |                                           |                                 |                     |
|                                     |                                           | 4                               |                     |