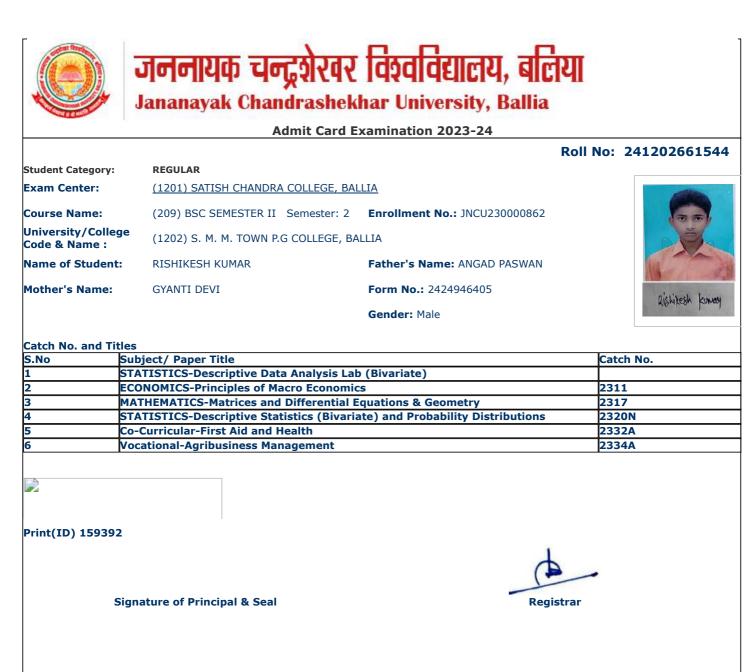

|                                   |                                                                     |                                     | oll No: 24120266107  |
|-----------------------------------|---------------------------------------------------------------------|-------------------------------------|----------------------|
| Student Category:                 | REGULAR                                                             | RC                                  | DII NO: 241202661071 |
| Exam Center:                      | (1201) SATISH CHANDRA COLLEGI                                       | E, BALLIA                           |                      |
| Course Name:                      | (209) BSC SEMESTER II Semeste                                       | er: 2 Enrollment No.: JNCU230001159 |                      |
| Jniversity/College                | (1202) S. M. M. TOWN P.G COLLEG                                     | GE. BALLIA                          |                      |
| Code & Name :<br>Name of Student: | ALOK KUMAR YADAV                                                    | Father's Name: AMARDEO YADAV        |                      |
| Nother's Name:                    |                                                                     | Form No.: 2424925022                |                      |
| nother's Name:                    | SHIV KUMARI DEVI                                                    | Form No.: 2424925022                | आह्याक मार्थव        |
|                                   |                                                                     | Gender: Male                        |                      |
| Catch No. and Titles              | -                                                                   |                                     |                      |
|                                   | bject/ Paper Title                                                  |                                     | Catch No.            |
|                                   | IYSICS-Thermal Properties of Matte<br>IEMISTRY-Biochemical Analysis | er & Electronic Circuits            |                      |
|                                   | ATHEMATICS-Matrices and Differen                                    | tial Equations & Geometry           | 2317                 |
|                                   | EMISTRY-Bioorganic and Medicina                                     |                                     | 2323N                |
|                                   | IYSICS-Thermal Physics & Semicon                                    |                                     | 2325N                |
|                                   | -Curricular-First Aid and Health                                    |                                     | 2332A                |
| 7 Vo                              | cational-Agribusiness Managemen                                     | t                                   | 2334A                |
|                                   |                                                                     |                                     |                      |
|                                   |                                                                     |                                     |                      |
|                                   |                                                                     |                                     |                      |
| Print(ID) 145325                  |                                                                     |                                     |                      |
|                                   |                                                                     | - T                                 |                      |
|                                   |                                                                     |                                     |                      |
|                                   |                                                                     | -                                   | -                    |
|                                   |                                                                     |                                     |                      |
| Sig                               | nature of Principal & Seal                                          | Registra                            | r                    |