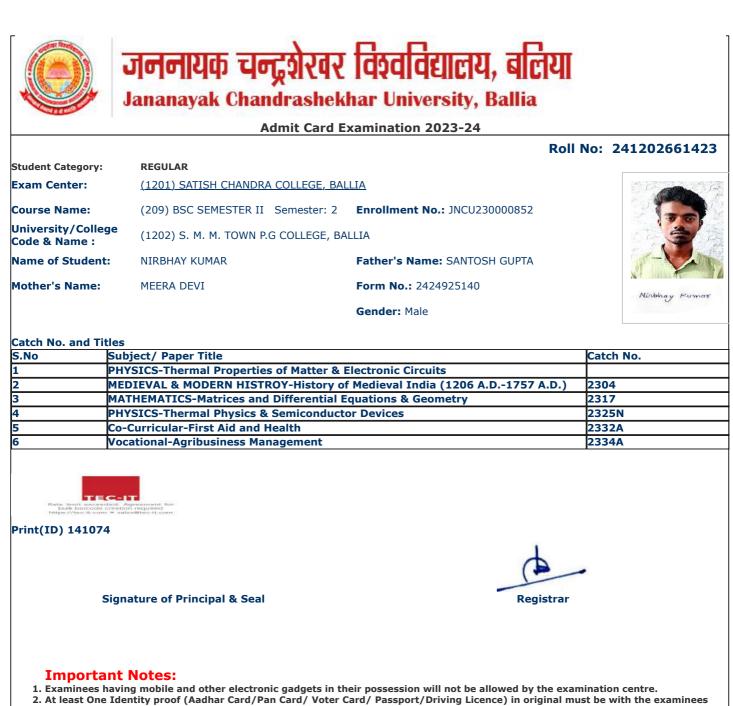

|                                     |                                       | Dall                                | No: 24120266100 |
|-------------------------------------|---------------------------------------|-------------------------------------|-----------------|
| Student Category:                   | REGULAR                               | ROIL                                | NO: 24120200100 |
| Exam Center:                        | (1201) SATISH CHANDRA COLLEGE, BA     | ALLIA                               |                 |
|                                     |                                       |                                     | 1               |
| Course Name:                        | (209) BSC SEMESTER II Semester: 2     | Enrollment No.: JNCU230000812       | 90              |
| University/College<br>Code & Name : | (1202) S. M. M. TOWN P.G COLLEGE, B   | ALLIA                               | E.              |
| Name of Student:                    | ABHAY SHANKAR PANDEY                  | Father's Name: NARENDRA NATH PANDEY |                 |
| Mother's Name:                      | VIJAY LAXMI PANDEY                    | Form No.: 2424924977                | III Realise     |
|                                     |                                       | Gender: Male                        | Albay Tanday    |
|                                     |                                       |                                     |                 |
| Catch No. and Title                 |                                       |                                     | v               |
|                                     | ubject/ Paper Title                   |                                     | Catch No.       |
|                                     | HYSICS-Thermal Properties of Matter & | Electronic Circuits                 | <u> </u>        |
|                                     | HEMISTRY-Biochemical Analysis         |                                     | 2217            |
|                                     | ATHEMATICS-Matrices and Differential  |                                     | 2317            |
|                                     | HEMISTRY-Bioorganic and Medicinal Ch  |                                     | 2323N           |
|                                     | HYSICS-Thermal Physics & Semiconduct  | tor Devices                         | 2325N           |
|                                     | o-Curricular-First Aid and Health     |                                     | 2332A<br>2334A  |
|                                     | ocational-Agribusiness Management     |                                     | _2334A          |
|                                     |                                       |                                     |                 |
| Print(ID) 144824                    |                                       |                                     |                 |
|                                     |                                       | 4                                   |                 |
|                                     |                                       |                                     | •               |
|                                     |                                       |                                     |                 |
|                                     | gnature of Principal & Seal           | Registrar                           |                 |