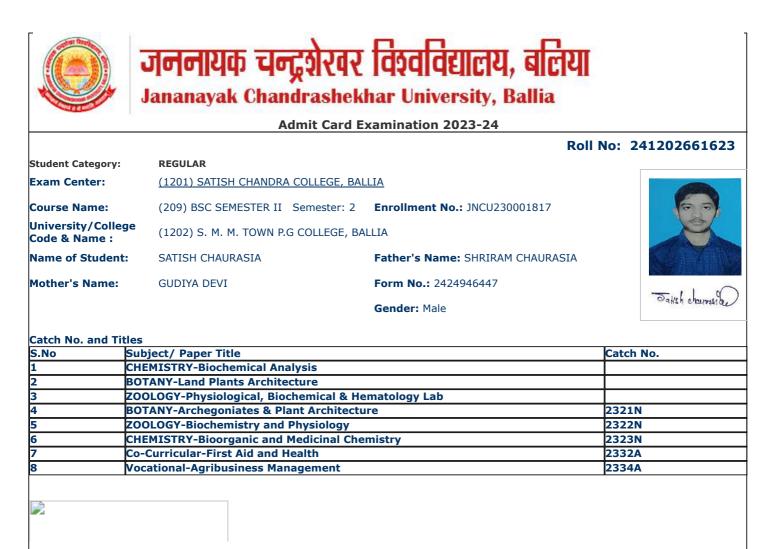

HEMISTRY-Bioorganic and Medicinal Chemistry               | 2323N     |
| 5    | PHYSICS-Thermal Physics & Semiconductor Devices            | 2325N     |
| 6    | Co-Curricular-First Aid and Health                         | 2332A     |
| 7    | Vocational-Agribusiness Management                         | 2334A     |



Print(ID) 143428

Signature of Principal & Seal

Registrar

- 1. Examinees having mobile and other electronic gadgets in their possession will not be allowed by the examination centre.
- 2. At least One Identity proof (Aadhar Card/Pan Card/ Voter Card/ Passport/Driving Licence) in original must be with the examinees during the examinations and if demanded will be shown to the invigilator.
- 3. Candidate without Face Cover/ Mask will not be allowed in the examination centre



Print(ID) 159487

Signature of Principal & Seal

#### **Important Notes:**

- 1. Examinees having mobile and other electronic gadgets in their possession will not be allowed by the examination centre.
- 2. At least One Identity proof (Aadhar Card/Pan Card/ Voter Card/ Passport/Driving Licence) in original must be with the examinees during the examinations and if demanded will be shown to the invigilator.

Registrar



#### Admit Card Examination 2023-24

#### Roll No: 241202661624 Student Category: REGULAR Exam Center: (1201) SATISH CHANDRA COLLEGE, BALLIA Course Name: (209) BSC SEMESTER II Semester: 2 Enrollment No.: JNCU230002182 University/College (1202) S. M. M. TOWN P.G COLLEGE, BALLIA Code & Name : Name of Student: SATYAM KUMAR MAURYA Father's Name: GOPAL MAURYA SHEELA DEVI Form No