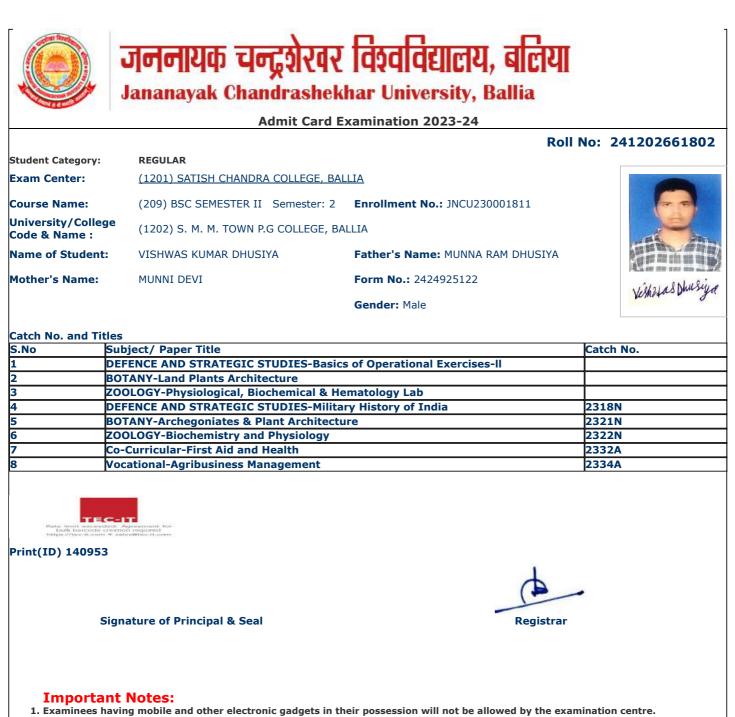

|                                                                                  | Admit Card Examination 2023-24                                         |                               |                     |  |  |  |  |
|----------------------------------------------------------------------------------|------------------------------------------------------------------------|-------------------------------|---------------------|--|--|--|--|
|                                                                                  |                                                                        |                               | oll No: 24120266101 |  |  |  |  |
| Student Category:                                                                | REGULAR                                                                |                               |                     |  |  |  |  |
| Exam Center:                                                                     | (1201) SATISH CHANDRA COLLEGE, BA                                      | ΙΙΤΑ                          |                     |  |  |  |  |
|                                                                                  |                                                                        |                               |                     |  |  |  |  |
| Course Name:                                                                     | (209) BSC SEMESTER II Semester: 2                                      | Enrollment No.: JNCU230001195 |                     |  |  |  |  |
| University/College<br>Code & Name :                                              | (1202) S. M. M. TOWN P.G COLLEGE, BA                                   | ALLIA                         |                     |  |  |  |  |
| Name of Student:                                                                 | ABHISHEK KUMAR TIWARI                                                  | Father's Name: NANHAK TIWARI  | ATTEN OF            |  |  |  |  |
| Mother's Name:                                                                   | ANITA TIWARI                                                           | Form No.: 2424925384          |                     |  |  |  |  |
|                                                                                  |                                                                        | Gender: Male                  | झणिषेक कुमार् तिल   |  |  |  |  |
|                                                                                  |                                                                        |                               |                     |  |  |  |  |
| Catch No. and Titles                                                             |                                                                        |                               |                     |  |  |  |  |
| 0                                                                                | oject/ Paper Title                                                     |                               | Catch No.           |  |  |  |  |
|                                                                                  | FENCE AND STRATEGIC STUDIES-Basic                                      |                               |                     |  |  |  |  |
|                                                                                  | YSICS-Thermal Properties of Matter &                                   |                               |                     |  |  |  |  |
|                                                                                  | THEMATICS-Matrices and Differential I                                  | • •                           | 2317                |  |  |  |  |
|                                                                                  | FENCE AND STRATEGIC STUDIES-Milita                                     |                               | 2318N               |  |  |  |  |
|                                                                                  | YSICS-Thermal Physics & Semiconduct<br>Curricular-First Aid and Health | or Devices                    | 2325N               |  |  |  |  |
|                                                                                  | curricular-rirst Ald and Health                                        |                               | 2332A<br>2334A      |  |  |  |  |
| Field Internet associated A<br>biblio builded a dentity<br>inter A feed for an a |                                                                        |                               |                     |  |  |  |  |
|                                                                                  |                                                                        |                               |                     |  |  |  |  |
| Print(ID) 141615                                                                 |                                                                        |                               |                     |  |  |  |  |
| Print(1D) 141615                                                                 |                                                                        |                               |                     |  |  |  |  |
|                                                                                  | ature of Principal & Seal                                              | Registra                      | _                   |  |  |  |  |