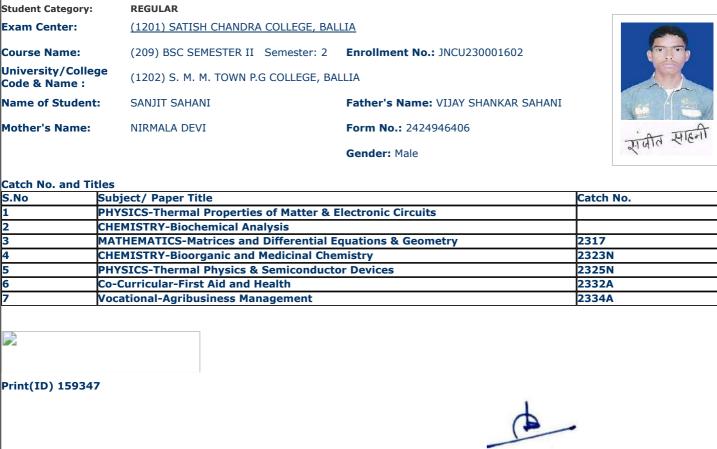

### Catch No. and Titles

| Subject/ Paper Title                                       | Catch No.                                                                                                                                                                                                                             |
|------------------------------------------------------------|---------------------------------------------------------------------------------------------------------------------------------------------------------------------------------------------------------------------------------------|
| PHYSICS-Thermal Properties of Matter & Electronic Circuits |                                                                                                                                                                                                                                       |
| CHEMISTRY-Biochemical Analysis                             |                                                                                                                                                                                                                                       |
| MATHEMATICS-Matrices and Differential Equations & Geometry | 2317                                                                                                                                                                                                                                  |
| CHEMISTRY-Bioorganic and Medicinal Chemistry               | 2323N                                                                                                                                                                                                                                 |
| PHYSICS-Thermal Physics & Semiconductor Devices            | 2325N                                                                                                                                                                                                                                 |
| Co-Curricular-First Aid and Health                         | 2332A                                                                                                                                                                                                                                 |
| Vocational-Agribusiness Management                         | 2334A                                                                                                                                                                                                                                 |
|                                                            | CHEMISTRY-Biochemical Analysis<br>MATHEMATICS-Matrices and Differential Equations & Geometry<br>CHEMISTRY-Bioorganic and Medicinal Chemistry<br>PHYSICS-Thermal Physics & Semiconductor Devices<br>Co-Curricular-First Aid and Health |

Print(ID) 141587

Registrar

Signature of Principal & Seal

- Examinees having mobile and other electronic gadgets in their possession will not be allowed by the examination centre.
   At least One Identity proof (Aadhar Card/Pan Card/ Voter Card/ Passport/Driving Licence) in original must be with the examinees during the examinations and if demanded will be shown to the invigilator.
- 3. Candidate without Face Cover/ Mask will not be allowed in the examination centre