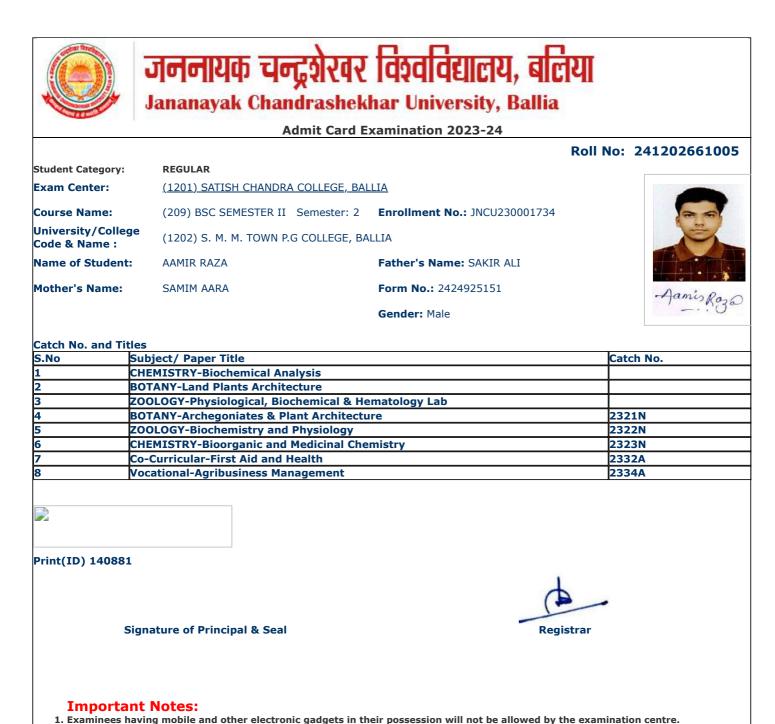

|                                     |                                       | Dall                                | No: 24120266100 |
|-------------------------------------|---------------------------------------|-------------------------------------|-----------------|
| Student Category:                   | REGULAR                               | ROIL                                | NO: 24120200100 |
| Exam Center:                        | (1201) SATISH CHANDRA COLLEGE, BA     | ALLIA                               |                 |
|                                     |                                       |                                     | 1               |
| Course Name:                        | (209) BSC SEMESTER II Semester: 2     | Enrollment No.: JNCU230000812       | 90              |
| University/College<br>Code & Name : | (1202) S. M. M. TOWN P.G COLLEGE, B   | ALLIA                               | E.              |
| Name of Student:                    | ABHAY SHANKAR PANDEY                  | Father's Name: NARENDRA NATH PANDEY |                 |
| Mother's Name:                      | VIJAY LAXMI PANDEY                    | Form No.: 2424924977                | III Realise     |
|                                     |                                       | Gender: Male                        | Albay Tanday    |
|                                     |                                       |                                     |                 |
| Catch No. and Title                 |                                       |                                     | v               |
|                                     | ubject/ Paper Title                   |                                     | Catch No.       |
|                                     | HYSICS-Thermal Properties of Matter & | Electronic Circuits                 | <u> </u>        |
|                                     | HEMISTRY-Biochemical Analysis         |                                     | 2217            |
|                                     | ATHEMATICS-Matrices and Differential  |                                     | 2317            |
|                                     | HEMISTRY-Bioorganic and Medicinal Ch  |                                     | 2323N           |
|                                     | HYSICS-Thermal Physics & Semiconduct  | tor Devices                         | 2325N           |
|                                     | o-Curricular-First Aid and Health     |                                     | 2332A<br>2334A  |
|                                     | ocational-Agribusiness Management     |                                     | _2334A          |
|                                     |                                       |                                     |                 |
| Print(ID) 144824                    |                                       |                                     |                 |
|                                     |                                       | 4                                   |                 |
|                                     |                                       |                                     | •               |
|                                     |                                       |                                     |                 |
|                                     | gnature of Principal & Seal           | Registrar                           |                 |