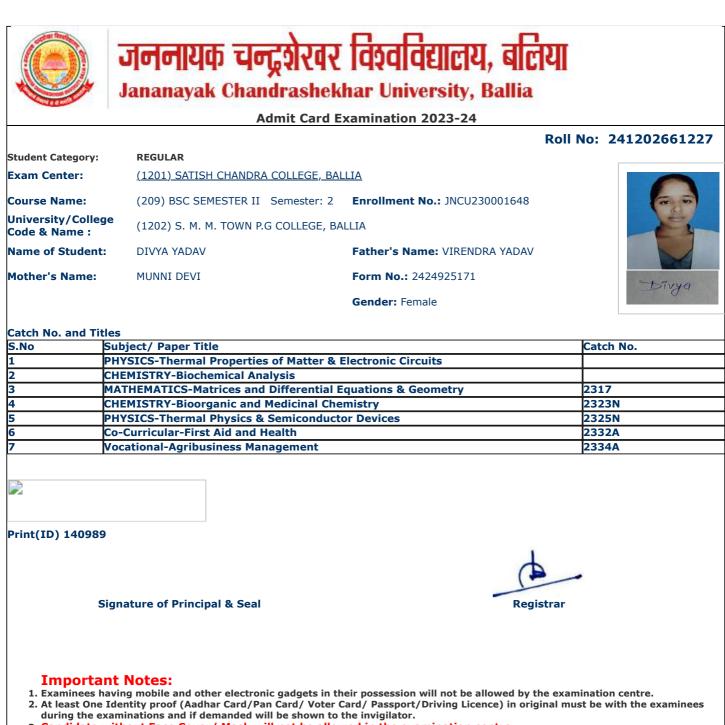

|                                     |                                       | Dall                                | No: 24120266100 |
|-------------------------------------|---------------------------------------|-------------------------------------|-----------------|
| Student Category:                   | REGULAR                               | ROIL                                | NO: 24120200100 |
| Exam Center:                        | (1201) SATISH CHANDRA COLLEGE, BA     | ALLIA                               |                 |
|                                     |                                       |                                     | 1               |
| Course Name:                        | (209) BSC SEMESTER II Semester: 2     | Enrollment No.: JNCU230000812       | 90              |
| University/College<br>Code & Name : | (1202) S. M. M. TOWN P.G COLLEGE, B   | ALLIA                               | E.              |
| Name of Student:                    | ABHAY SHANKAR PANDEY                  | Father's Name: NARENDRA NATH PANDEY |                 |
| Mother's Name:                      | VIJAY LAXMI PANDEY                    | Form No.: 2424924977                | III Realise     |
|                                     |                                       | Gender: Male                        | Albay Tanday    |
|                                     |                                       |                                     |                 |
| Catch No. and Title                 |                                       |                                     | v               |
|                                     | ubject/ Paper Title                   |                                     | Catch No.       |
|                                     | HYSICS-Thermal Properties of Matter & | Electronic Circuits                 | <u> </u>        |
|                                     | HEMISTRY-Biochemical Analysis         |                                     | 2217            |
|                                     | ATHEMATICS-Matrices and Differential  |                                     | 2317            |
|                                     | HEMISTRY-Bioorganic and Medicinal Ch  |                                     | 2323N           |
|                                     | HYSICS-Thermal Physics & Semiconduct  | tor Devices                         | 2325N           |
|                                     | o-Curricular-First Aid and Health     |                                     | 2332A<br>2334A  |
|                                     | ocational-Agribusiness Management     |                                     | _2334A          |
|                                     |                                       |                                     |                 |
| Print(ID) 144824                    |                                       |                                     |                 |
|                                     |                                       | 4                                   |                 |
|                                     |                                       |                                     | •               |
|                                     |                                       |                                     |                 |
|                                     | gnature of Principal & Seal           | Registrar                           |                 |