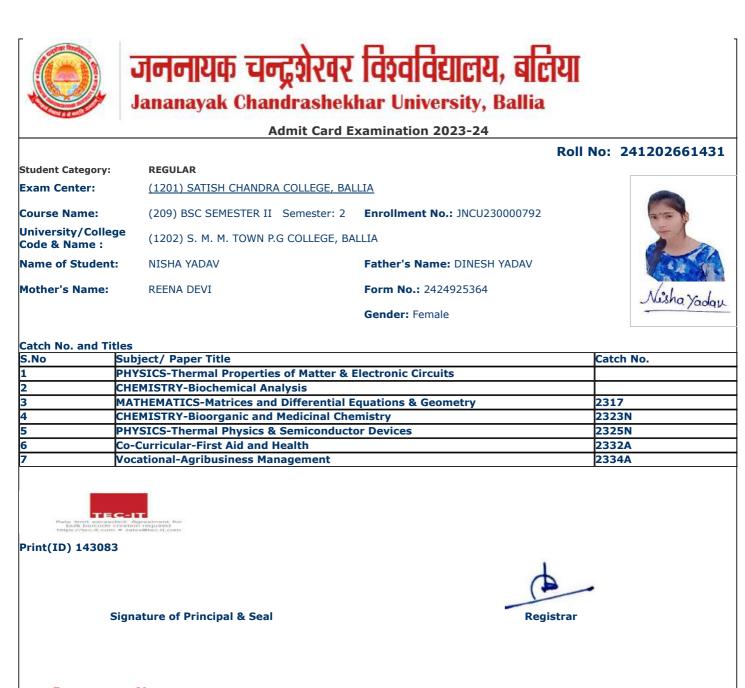

|                                     |                                       | Dall                                | No: 24120266100 |
|-------------------------------------|---------------------------------------|-------------------------------------|-----------------|
| Student Category:                   | REGULAR                               | ROIL                                | NO: 24120200100 |
| Exam Center:                        | (1201) SATISH CHANDRA COLLEGE, BA     | ALLIA                               |                 |
|                                     |                                       |                                     | 1               |
| Course Name:                        | (209) BSC SEMESTER II Semester: 2     | Enrollment No.: JNCU230000812       | 90              |
| University/College<br>Code & Name : | (1202) S. M. M. TOWN P.G COLLEGE, B   | ALLIA                               | E.              |
| Name of Student:                    | ABHAY SHANKAR PANDEY                  | Father's Name: NARENDRA NATH PANDEY |                 |
| Mother's Name:                      | VIJAY LAXMI PANDEY                    | Form No.: 2424924977                | III Realise     |
|                                     |                                       | Gender: Male                        | Albay Tanday    |
|                                     |                                       |                                     |                 |
| Catch No. and Title                 |                                       |                                     | v               |
|                                     | ubject/ Paper Title                   |                                     | Catch No.       |
|                                     | HYSICS-Thermal Properties of Matter & | Electronic Circuits                 | <u> </u>        |
|                                     | HEMISTRY-Biochemical Analysis         |                                     | 2217            |
|                                     | ATHEMATICS-Matrices and Differential  |                                     | 2317            |
|                                     | HEMISTRY-Bioorganic and Medicinal Ch  |                                     | 2323N           |
|                                     | HYSICS-Thermal Physics & Semiconduct  | tor Devices                         | 2325N           |
|                                     | o-Curricular-First Aid and Health     |                                     | 2332A<br>2334A  |
|                                     | ocational-Agribusiness Management     |                                     | _2334A          |
|                                     |                                       |                                     |                 |
| Print(ID) 144824                    |                                       |                                     |                 |
|                                     |                                       | 4                                   |                 |
|                                     |                                       |                                     | •               |
|                                     |                                       |                                     |                 |
|                                     | gnature of Principal & Seal           | Registrar                           |                 |