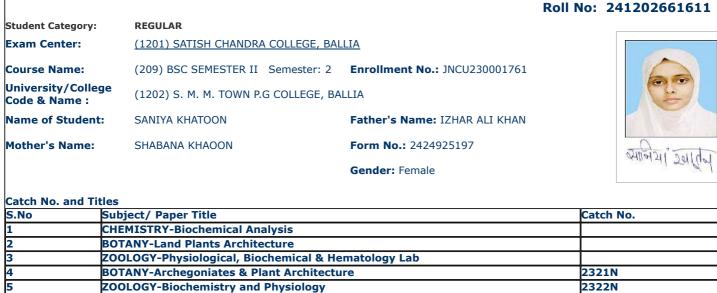

|                                                                                  | Admit Card Examination 2023-24                                         |                               |                     |  |  |  |  |
|----------------------------------------------------------------------------------|------------------------------------------------------------------------|-------------------------------|---------------------|--|--|--|--|
|                                                                                  |                                                                        |                               | oll No: 24120266101 |  |  |  |  |
| Student Category:                                                                | REGULAR                                                                |                               |                     |  |  |  |  |
| Exam Center:                                                                     | (1201) SATISH CHANDRA COLLEGE, BA                                      | ΙΙΤΑ                          |                     |  |  |  |  |
|                                                                                  |                                                                        |                               |                     |  |  |  |  |
| Course Name:                                                                     | (209) BSC SEMESTER II Semester: 2                                      | Enrollment No.: JNCU230001195 |                     |  |  |  |  |
| University/College<br>Code & Name :                                              | (1202) S. M. M. TOWN P.G COLLEGE, BA                                   | ALLIA                         |                     |  |  |  |  |
| Name of Student:                                                                 | ABHISHEK KUMAR TIWARI                                                  | Father's Name: NANHAK TIWARI  | ATTEN OF            |  |  |  |  |
| Mother's Name:                                                                   | ANITA TIWARI                                                           | Form No.: 2424925384          |                     |  |  |  |  |
|                                                                                  |                                                                        | Gender: Male                  | झणिषेक कुमार् तिल   |  |  |  |  |
|                                                                                  |                                                                        |                               |                     |  |  |  |  |
| Catch No. and Titles                                                             |                                                                        |                               |                     |  |  |  |  |
| 0                                                                                | oject/ Paper Title                                                     |                               | Catch No.           |  |  |  |  |
|                                                                                  | FENCE AND STRATEGIC STUDIES-Basic                                      |                               |                     |  |  |  |  |
|                                                                                  | YSICS-Thermal Properties of Matter &                                   |                               |                     |  |  |  |  |
|                                                                                  | THEMATICS-Matrices and Differential I                                  | • •                           | 2317                |  |  |  |  |
|                                                                                  | FENCE AND STRATEGIC STUDIES-Milita                                     |                               | 2318N               |  |  |  |  |
|                                                                                  | YSICS-Thermal Physics & Semiconduct<br>Curricular-First Aid and Health | or Devices                    | 2325N               |  |  |  |  |
|                                                                                  | curricular-rirst Ald and Health                                        |                               | 2332A<br>2334A      |  |  |  |  |
| Field Internet associated A<br>biblio builded a dentity<br>inter A feed for an a |                                                                        |                               |                     |  |  |  |  |
|                                                                                  |                                                                        |                               |                     |  |  |  |  |
| Print(ID) 141615                                                                 |                                                                        |                               |                     |  |  |  |  |
| Print(1D) 141615                                                                 |                                                                        |                               |                     |  |  |  |  |
|                                                                                  | ature of Principal & Seal                                              | Registra                      | _                   |  |  |  |  |