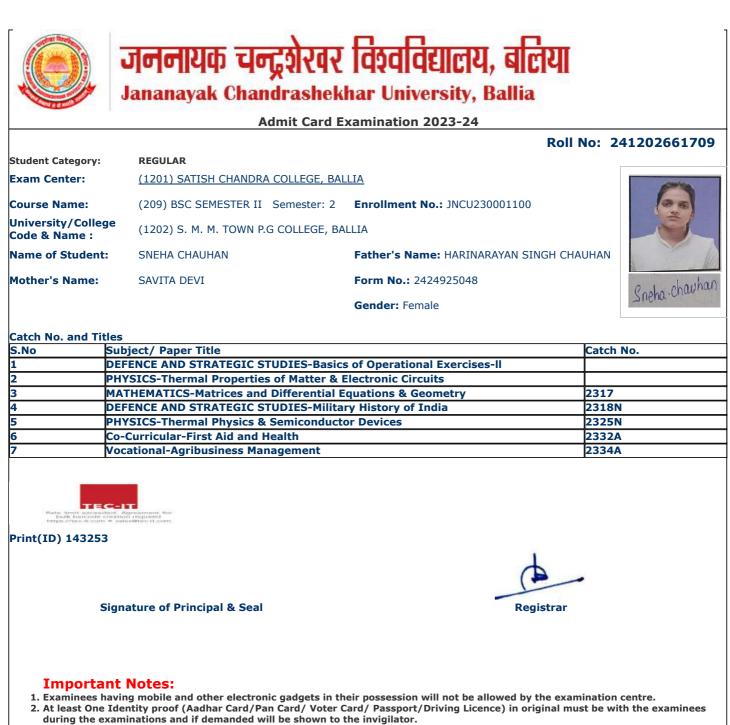

|                                                                                  | Admit Card Examination 2023-24                                         |                               |                     |  |  |  |  |
|----------------------------------------------------------------------------------|------------------------------------------------------------------------|-------------------------------|---------------------|--|--|--|--|
|                                                                                  |                                                                        |                               | oll No: 24120266101 |  |  |  |  |
| Student Category:                                                                | REGULAR                                                                |                               |                     |  |  |  |  |
| Exam Center:                                                                     | (1201) SATISH CHANDRA COLLEGE, BA                                      | ΙΙΤΑ                          |                     |  |  |  |  |
|                                                                                  |                                                                        |                               |                     |  |  |  |  |
| Course Name:                                                                     | (209) BSC SEMESTER II Semester: 2                                      | Enrollment No.: JNCU230001195 |                     |  |  |  |  |
| University/College<br>Code & Name :                                              | (1202) S. M. M. TOWN P.G COLLEGE, BA                                   | ALLIA                         |                     |  |  |  |  |
| Name of Student:                                                                 | ABHISHEK KUMAR TIWARI                                                  | Father's Name: NANHAK TIWARI  | ATTEN OF            |  |  |  |  |
| Mother's Name:                                                                   | ANITA TIWARI                                                           | Form No.: 2424925384          |                     |  |  |  |  |
|                                                                                  |                                                                        | Gender: Male                  | झणिषेक कुमार् तिल   |  |  |  |  |
|                                                                                  |                                                                        |                               |                     |  |  |  |  |
| Catch No. and Titles                                                             |                                                                        |                               |                     |  |  |  |  |
| 0                                                                                | oject/ Paper Title                                                     |                               | Catch No.           |  |  |  |  |
|                                                                                  | FENCE AND STRATEGIC STUDIES-Basic                                      |                               |                     |  |  |  |  |
|                                                                                  | YSICS-Thermal Properties of Matter &                                   |                               |                     |  |  |  |  |
|                                                                                  | THEMATICS-Matrices and Differential I                                  | • •                           | 2317                |  |  |  |  |
|                                                                                  | FENCE AND STRATEGIC STUDIES-Milita                                     |                               | 2318N               |  |  |  |  |
|                                                                                  | YSICS-Thermal Physics & Semiconduct<br>Curricular-First Aid and Health | or Devices                    | 2325N               |  |  |  |  |
|                                                                                  | curricular-rirst Ald and Health                                        |                               | 2332A<br>2334A      |  |  |  |  |
| Field Internet associated A<br>biblio builded a dentity<br>inter A feed for an a |                                                                        |                               |                     |  |  |  |  |
|                                                                                  |                                                                        |                               |                     |  |  |  |  |
| Print(ID) 141615                                                                 |                                                                        |                               |                     |  |  |  |  |
| Print(1D) 141615                                                                 |                                                                        |                               |                     |  |  |  |  |
|                                                                                  | ature of Principal & Seal                                              | Registra                      | _                   |  |  |  |  |