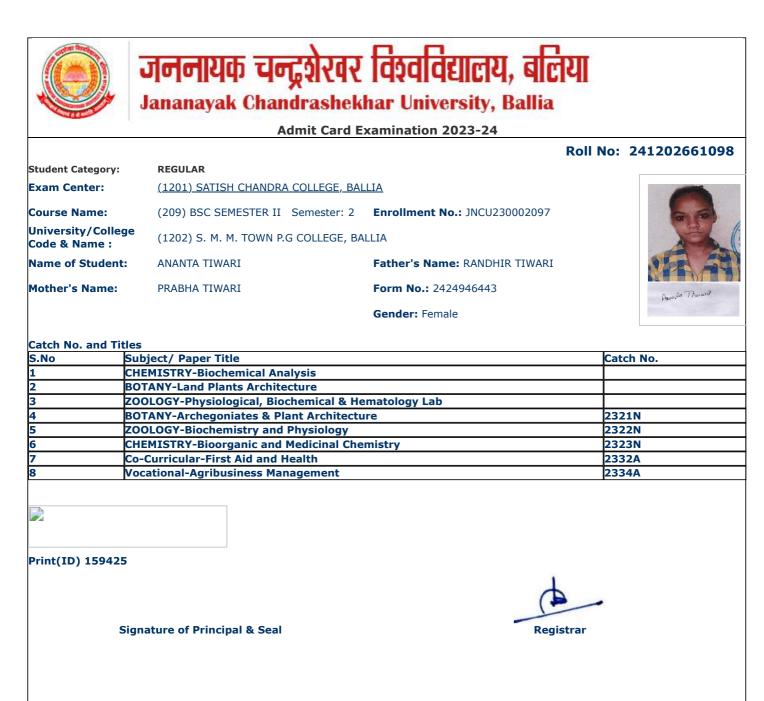

| and being                             |                                                                        | <u> </u>                          |                  |
|---------------------------------------|------------------------------------------------------------------------|-----------------------------------|------------------|
|                                       | जननायक चन्द्रशेखर                                                      |                                   |                  |
|                                       | Jananayak Chandrashek                                                  | har University, Ballia            |                  |
| 1                                     | Admit Card E                                                           | xamination 2023-24                |                  |
|                                       |                                                                        | Roll                              | No: 241202661008 |
| Student Category:                     | REGULAR                                                                |                                   |                  |
| Exam Center:                          | (1201) SATISH CHANDRA COLLEGE, BAL                                     | ITA                               |                  |
|                                       | · · · ·                                                                |                                   |                  |
| Course Name:                          | (209) BSC SEMESTER II Semester: 2                                      | Enrollment No.: JNCU230001518     |                  |
| University/College<br>Code & Name :   | (1202) S. M. M. TOWN P.G COLLEGE, BA                                   | LLIA                              |                  |
| Name of Student:                      | ABHAYJEET YADAV                                                        | Father's Name: BHARAT SINGH YADAV |                  |
| Mother's Name:                        | KAMALAWATI DEVI                                                        | Form No.: 2424925375              | Abhaujut         |
|                                       |                                                                        | Gender: Male                      | <u>d</u> a       |
| Catch No. and Titles                  | 5                                                                      |                                   |                  |
| S.No Su                               | ibject/ Paper Title                                                    |                                   | Catch No.        |
| 1 PH                                  | <b>IYSICS-Thermal Properties of Matter &amp; E</b>                     | Electronic Circuits               |                  |
|                                       | IEMISTRY-Biochemical Analysis                                          |                                   |                  |
|                                       | ATHEMATICS-Matrices and Differential E                                 |                                   | 2317             |
|                                       | IEMISTRY-Bioorganic and Medicinal Che                                  |                                   | 2323N            |
|                                       | IYSICS-Thermal Physics & Semiconducto                                  | or Devices                        | 2325N            |
|                                       | o-Curricular-First Aid and Health<br>ocational-Agribusiness Management |                                   | 2332A<br>2334A   |
|                                       |                                                                        |                                   |                  |
| Print(ID) 141554                      |                                                                        |                                   |                  |
| Sig                                   | nature of Principal & Seal                                             | Registrar                         |                  |
| 2. At least One Id<br>during the exar | ing mobile and other electronic gadgets in th                          |                                   |                  |