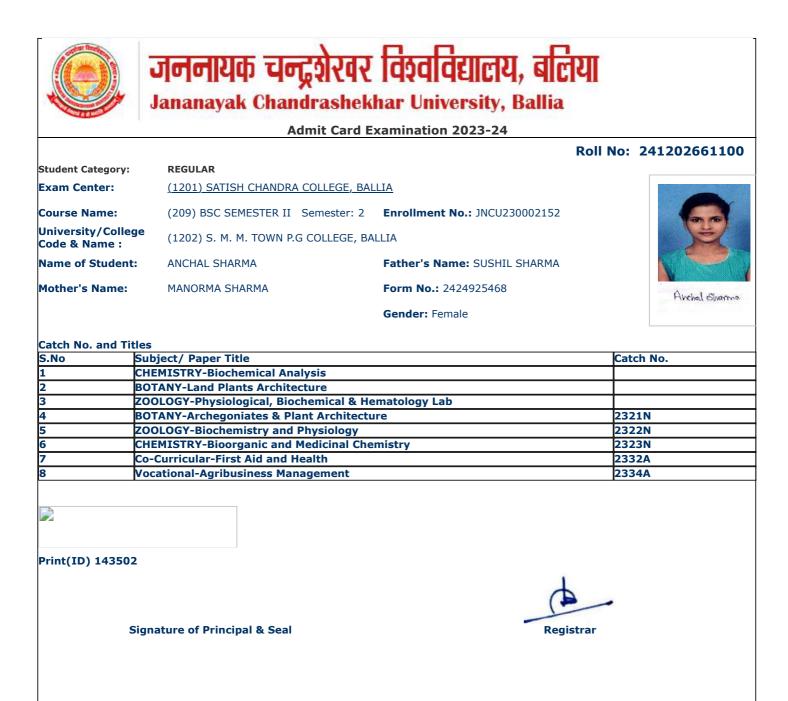

|                                                                                  | Admit Card Examination 2023-24                                         |                               |                     |  |  |  |  |
|----------------------------------------------------------------------------------|------------------------------------------------------------------------|-------------------------------|---------------------|--|--|--|--|
|                                                                                  |                                                                        |                               | oll No: 24120266101 |  |  |  |  |
| Student Category:                                                                | REGULAR                                                                |                               |                     |  |  |  |  |
| Exam Center:                                                                     | (1201) SATISH CHANDRA COLLEGE, BA                                      | ΙΙΤΑ                          |                     |  |  |  |  |
|                                                                                  |                                                                        |                               |                     |  |  |  |  |
| Course Name:                                                                     | (209) BSC SEMESTER II Semester: 2                                      | Enrollment No.: JNCU230001195 |                     |  |  |  |  |
| University/College<br>Code & Name :                                              | (1202) S. M. M. TOWN P.G COLLEGE, BA                                   | ALLIA                         |                     |  |  |  |  |
| Name of Student:                                                                 | ABHISHEK KUMAR TIWARI                                                  | Father's Name: NANHAK TIWARI  | ATTEN OF            |  |  |  |  |
| Mother's Name:                                                                   | ANITA TIWARI                                                           | Form No.: 2424925384          |                     |  |  |  |  |
|                                                                                  |                                                                        | Gender: Male                  | झणिषेक कुमार् तिल   |  |  |  |  |
|                                                                                  |                                                                        |                               |                     |  |  |  |  |
| Catch No. and Titles                                                             |                                                                        |                               |                     |  |  |  |  |
| 0                                                                                | oject/ Paper Title                                                     |                               | Catch No.           |  |  |  |  |
|                                                                                  | FENCE AND STRATEGIC STUDIES-Basic                                      |                               |                     |  |  |  |  |
|                                                                                  | YSICS-Thermal Properties of Matter &                                   |                               |                     |  |  |  |  |
|                                                                                  | THEMATICS-Matrices and Differential I                                  | • •                           | 2317                |  |  |  |  |
|                                                                                  | FENCE AND STRATEGIC STUDIES-Milita                                     |                               | 2318N               |  |  |  |  |
|                                                                                  | YSICS-Thermal Physics & Semiconduct<br>Curricular-First Aid and Health | or Devices                    | 2325N               |  |  |  |  |
|                                                                                  | curricular-rirst Ald and Health                                        |                               | 2332A<br>2334A      |  |  |  |  |
| Field Internet associated A<br>biblio builded a dentity<br>inter A feed for an a |                                                                        |                               |                     |  |  |  |  |
|                                                                                  |                                                                        |                               |                     |  |  |  |  |
| Print(ID) 141615                                                                 |                                                                        |                               |                     |  |  |  |  |
| Print(1D) 141615                                                                 |                                                                        |                               |                     |  |  |  |  |
|                                                                                  | ature of Principal & Seal                                              | Registra                      | _                   |  |  |  |  |