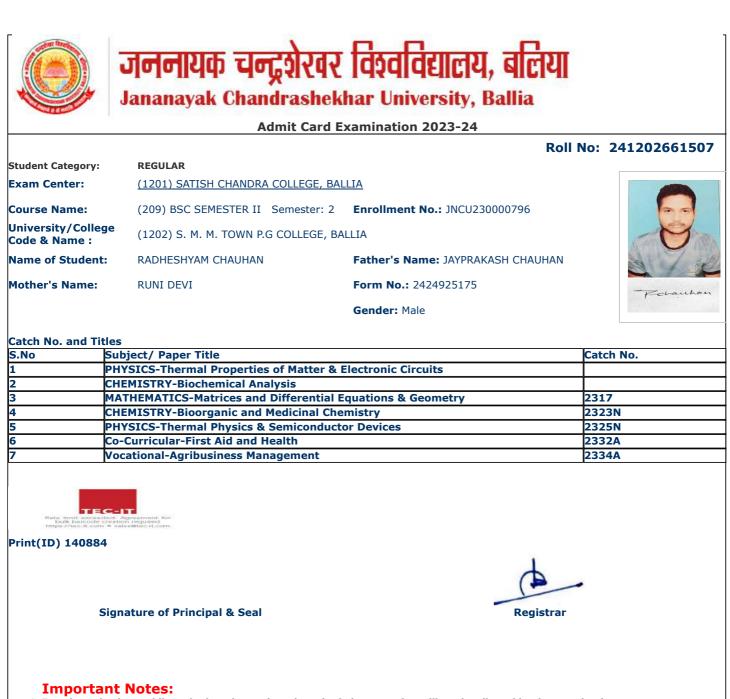

|                                                   | जननायक चन्द्रशेखर                                                                                                                                                                                              | विश्वविद्यालय, बलिया                                           |                  |
|---------------------------------------------------|----------------------------------------------------------------------------------------------------------------------------------------------------------------------------------------------------------------|----------------------------------------------------------------|------------------|
|                                                   | Jananayak Chandrashek                                                                                                                                                                                          |                                                                |                  |
| a series                                          | Admit Card E                                                                                                                                                                                                   | xamination 2023-24                                             |                  |
|                                                   |                                                                                                                                                                                                                |                                                                | No: 241202661017 |
| Student Category:                                 | REGULAR                                                                                                                                                                                                        |                                                                |                  |
| Exam Center:                                      | (1201) SATISH CHANDRA COLLEGE, BALLIA                                                                                                                                                                          |                                                                |                  |
| Course Name:                                      | (209) BSC SEMESTER II Semester: 2                                                                                                                                                                              | Enroliment No.: JNCU230000869                                  |                  |
| University/Colleg<br>Code & Name :                | (1202) S. M. M. TOWN P.G COLLEGE, BALLIA                                                                                                                                                                       |                                                                |                  |
| Name of Student                                   | : ABHISHEK RAJBHAR                                                                                                                                                                                             | Father's Name: AMARJEET RAJBHAR                                |                  |
| Mother's Name:                                    | SUBHAVATI DEVI                                                                                                                                                                                                 | Form No.: 2424925304                                           | Alfestek         |
|                                                   |                                                                                                                                                                                                                | Gender: Male                                                   | Plane and        |
|                                                   |                                                                                                                                                                                                                |                                                                |                  |
| Catch No. and Tit                                 |                                                                                                                                                                                                                |                                                                | Cataly No.       |
|                                                   | Subject/ Paper Title<br>PHYSICS-Thermal Properties of Matter & I                                                                                                                                               | loctropic Circuits                                             | Catch No.        |
|                                                   | CHEMISTRY-Biochemical Analysis                                                                                                                                                                                 |                                                                |                  |
|                                                   | MATHEMATICS-Matrices and Differential E                                                                                                                                                                        | quations & Geometry                                            | 2317             |
|                                                   | CHEMISTRY-Bioorganic and Medicinal Che                                                                                                                                                                         |                                                                | 2323N            |
|                                                   | PHYSICS-Thermal Physics & Semiconductor                                                                                                                                                                        |                                                                | 2325N            |
|                                                   | Co-Curricular-First Aid and Health                                                                                                                                                                             |                                                                | 2332A            |
| 7                                                 | Vocational-Agribusiness Management                                                                                                                                                                             |                                                                | 2334A            |
| Print(ID) 140945                                  |                                                                                                                                                                                                                |                                                                |                  |
|                                                   | Signature of Principal & Seal                                                                                                                                                                                  | Registrar                                                      | -                |
| 1. Examinees h<br>2. At least One<br>during the e | nt Notes:<br>naving mobile and other electronic gadgets in th<br>Identity proof (Aadhar Card/Pan Card/ Voter C<br>xaminations and if demanded will be shown to f<br>without Face Cover/ Mask will not be allow | Card/ Passport/Driving Licence) in original m the invigilator. |                  |