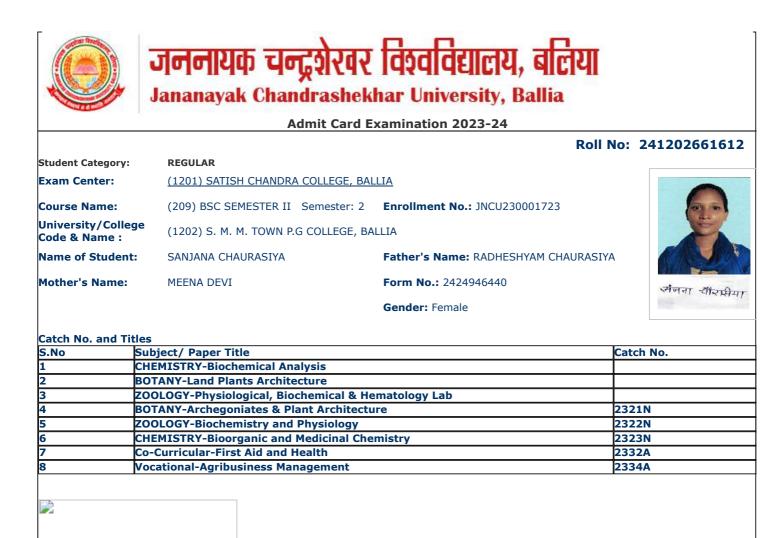

|                                     |                                       | Dall                                | No: 24120266100 |
|-------------------------------------|---------------------------------------|-------------------------------------|-----------------|
| Student Category:                   | REGULAR                               | ROIL                                | NO: 24120200100 |
| Exam Center:                        | (1201) SATISH CHANDRA COLLEGE, BA     | ALLIA                               |                 |
|                                     |                                       |                                     | 1               |
| Course Name:                        | (209) BSC SEMESTER II Semester: 2     | Enrollment No.: JNCU230000812       | 90              |
| University/College<br>Code & Name : | (1202) S. M. M. TOWN P.G COLLEGE, B   | ALLIA                               | E.              |
| Name of Student:                    | ABHAY SHANKAR PANDEY                  | Father's Name: NARENDRA NATH PANDEY |                 |
| Mother's Name:                      | VIJAY LAXMI PANDEY                    | Form No.: 2424924977                | III Realise     |
|                                     |                                       | Gender: Male                        | Albay Tanday    |
|                                     |                                       |                                     |                 |
| Catch No. and Title                 |                                       |                                     | v               |
|                                     | ubject/ Paper Title                   |                                     | Catch No.       |
|                                     | HYSICS-Thermal Properties of Matter & | Electronic Circuits                 | <u> </u>        |
|                                     | HEMISTRY-Biochemical Analysis         |                                     | 2217            |
|                                     | ATHEMATICS-Matrices and Differential  |                                     | 2317            |
|                                     | HEMISTRY-Bioorganic and Medicinal Ch  |                                     | 2323N           |
|                                     | HYSICS-Thermal Physics & Semiconduct  | tor Devices                         | 2325N           |
|                                     | o-Curricular-First Aid and Health     |                                     | 2332A<br>2334A  |
|                                     | ocational-Agribusiness Management     |                                     | _2334A          |
|                                     |                                       |                                     |                 |
| Print(ID) 144824                    |                                       |                                     |                 |
|                                     |                                       | 4                                   |                 |
|                                     |                                       |                                     | •               |
|                                     |                                       |                                     |                 |
|                                     | gnature of Principal & Seal           | Registrar                           |                 |