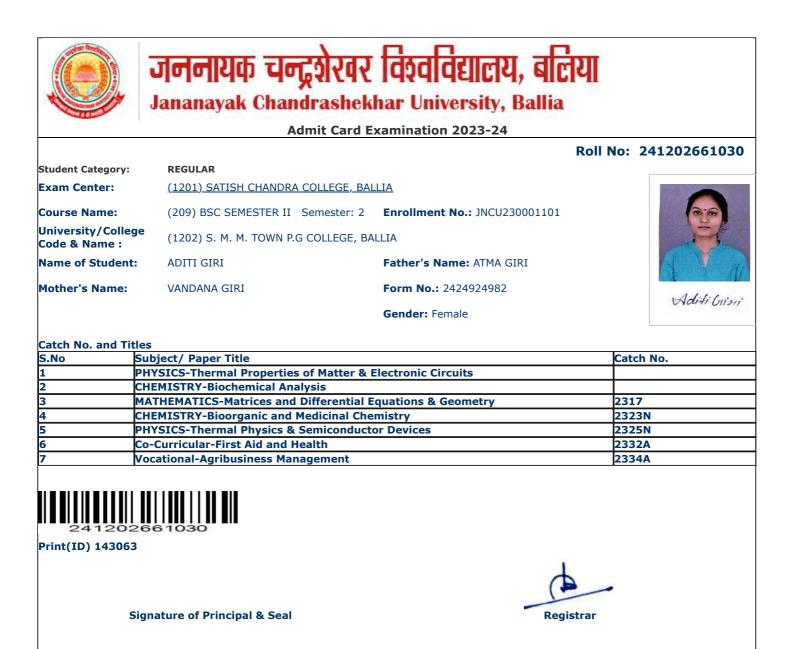

| itudent Category:<br>ixam Center:   | Admit Card E                                                        | xamination 2023-24<br>Roll         |                  |
|-------------------------------------|---------------------------------------------------------------------|------------------------------------|------------------|
| xam Center:                         | REGULAR                                                             | Roll                               |                  |
| xam Center:                         | REGULAR                                                             |                                    | No: 241202661031 |
|                                     |                                                                     |                                    |                  |
|                                     | <u>(1201) SATISH CHANDRA COLLEGE, BAL</u>                           | LIA                                |                  |
| Course Name:                        | (209) BSC SEMESTER II Semester: 2                                   | Enroliment No.: JNCU230001578      | ac               |
| Iniversity/College<br>Code & Name : | (1202) S. M. M. TOWN P.G COLLEGE, BA                                | LLIA                               |                  |
| lame of Student:                    | ADITI SINGH                                                         | Father's Name: VIDYA SHANKAR SINGH | Res All          |
| lother's Name:                      | RAMAWATI SINGH                                                      | Form No.: 2424925372               | Adia Singt       |
|                                     |                                                                     | Gender: Female                     | Add Sing         |
| atch No. and Titles                 |                                                                     |                                    |                  |
|                                     | ject/ Paper Title                                                   |                                    | Catch No.        |
|                                     | SICS-Thermal Properties of Matter & E                               | Electronic Circuits                |                  |
|                                     | MISTRY-Biochemical Analysis<br>HEMATICS-Matrices and Differential E | quations & Coomotry                | 2317             |
|                                     | MISTRY-Bioorganic and Medicinal Che                                 |                                    | 2323N            |
|                                     | SICS-Thermal Physics & Semiconducto                                 |                                    | 2325N            |
|                                     | Curricular-First Aid and Health                                     |                                    | 2332A            |
| Voca                                | ational-Agribusiness Management                                     |                                    | 2334A            |
|                                     |                                                                     |                                    |                  |
| rint(ID) 143084<br>Signa            | ature of Principal & Seal                                           | Registrar                          | •                |