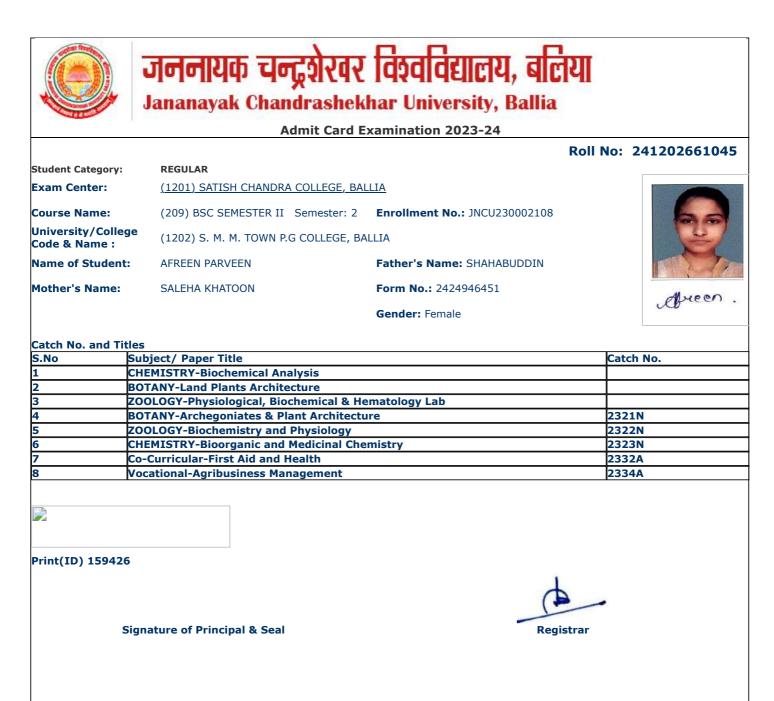

Registrar

| Student Category:<br>Exam Center:<br>Course Name:<br>University/College | Admit Card E<br>REGULAR<br>(1201) SATISH CHANDRA COLLEGE, BAL | xamination 2023-24            | Roll No: 24120266105 |
|-------------------------------------------------------------------------|---------------------------------------------------------------|-------------------------------|----------------------|
| Exam Center:<br>Course Name:<br>Jniversity/College                      |                                                               | I                             | Roll Nov 24120266105 |
| Exam Center:<br>Course Name:<br>Jniversity/College                      |                                                               |                               |                      |
| Course Name:<br>Jniversity/College                                      | (1201) SATISH CHANDRA COLLEGE BAL                             |                               |                      |
| Iniversity/College                                                      |                                                               | LIA                           |                      |
|                                                                         | (209) BSC SEMESTER II Semester: 2                             | Enrollment No.: JNCU230001509 |                      |
| Code & Name :                                                           | (1202) S. M. M. TOWN P.G COLLEGE, BA                          | LLIA                          |                      |
| Name of Student:                                                        | AJEET RAJBHAR                                                 | Father's Name: RAMESH RAJBHAR |                      |
| lother's Name:                                                          | SHIVKUMARI DEVI                                               | Form No.: 2424925292          | उपजीतं सालग          |
|                                                                         |                                                               | Gender: Male                  | Stern giern.         |
| Catch No. and Titles                                                    |                                                               |                               |                      |
| Catch No. and Titles                                                    | bject/ Paper Title                                            |                               | Catch No.            |
|                                                                         | YSICS-Thermal Properties of Matter & E                        | lectronic Circuits            |                      |
|                                                                         | EMISTRY-Biochemical Analysis                                  |                               |                      |
| B MA                                                                    | THEMATICS-Matrices and Differential E                         | quations & Geometry           | 2317                 |
| СН                                                                      | EMISTRY-Bioorganic and Medicinal Che                          | mistry                        | 2323N                |
| 5 PH                                                                    | <b>YSICS-Thermal Physics &amp; Semiconducto</b>               | or Devices                    | 2325N                |
|                                                                         | -Curricular-First Aid and Health                              |                               | 2332A                |
|                                                                         | cational-Agribusiness Management                              |                               | 2334A                |
| <b>*</b> 4                                                              |                                                               |                               |                      |
| Print(ID) 141498<br>Siar                                                | nature of Principal & Seal                                    | Regist                        | rar                  |
| Important                                                               |                                                               |                               |                      |