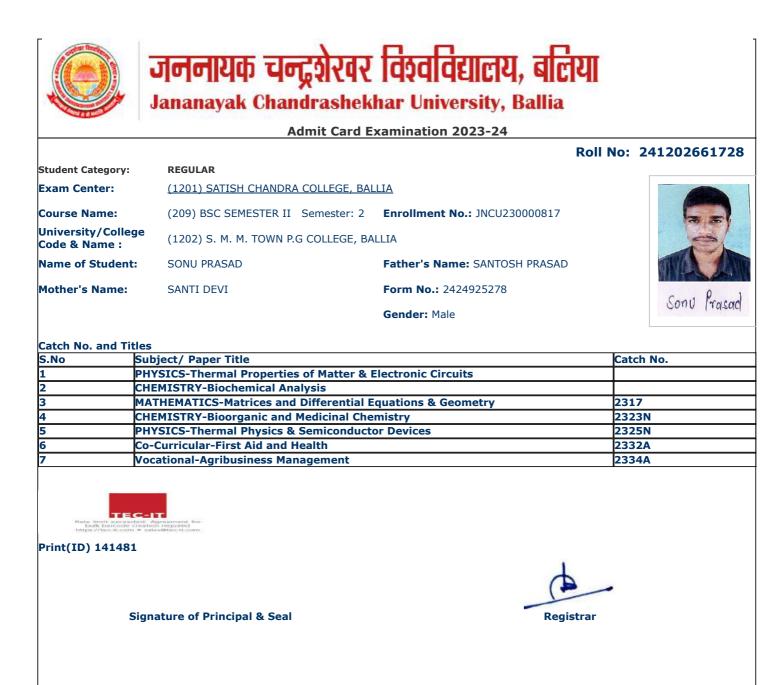

|                                                                                  | Admit Card Examination 2023-24                                         |                               |                     |  |  |  |  |
|----------------------------------------------------------------------------------|------------------------------------------------------------------------|-------------------------------|---------------------|--|--|--|--|
|                                                                                  |                                                                        |                               | oll No: 24120266101 |  |  |  |  |
| Student Category:                                                                | REGULAR                                                                |                               |                     |  |  |  |  |
| Exam Center:                                                                     | (1201) SATISH CHANDRA COLLEGE, BA                                      | ΙΙΤΑ                          |                     |  |  |  |  |
|                                                                                  |                                                                        |                               |                     |  |  |  |  |
| Course Name:                                                                     | (209) BSC SEMESTER II Semester: 2                                      | Enrollment No.: JNCU230001195 |                     |  |  |  |  |
| University/College<br>Code & Name :                                              | (1202) S. M. M. TOWN P.G COLLEGE, BA                                   | ALLIA                         |                     |  |  |  |  |
| Name of Student:                                                                 | ABHISHEK KUMAR TIWARI                                                  | Father's Name: NANHAK TIWARI  | ATTEN OF            |  |  |  |  |
| Mother's Name:                                                                   | ANITA TIWARI                                                           | Form No.: 2424925384          |                     |  |  |  |  |
|                                                                                  |                                                                        | Gender: Male                  | झणिषेक कुमार् तिल   |  |  |  |  |
|                                                                                  |                                                                        |                               |                     |  |  |  |  |
| Catch No. and Titles                                                             |                                                                        |                               |                     |  |  |  |  |
| 0                                                                                | oject/ Paper Title                                                     |                               | Catch No.           |  |  |  |  |
|                                                                                  | FENCE AND STRATEGIC STUDIES-Basic                                      |                               |                     |  |  |  |  |
|                                                                                  | YSICS-Thermal Properties of Matter &                                   |                               |                     |  |  |  |  |
|                                                                                  | THEMATICS-Matrices and Differential I                                  | • •                           | 2317                |  |  |  |  |
|                                                                                  | FENCE AND STRATEGIC STUDIES-Milita                                     |                               | 2318N               |  |  |  |  |
|                                                                                  | YSICS-Thermal Physics & Semiconduct<br>Curricular-First Aid and Health | or Devices                    | 2325N               |  |  |  |  |
|                                                                                  | curricular-rirst Ald and Health                                        |                               | 2332A<br>2334A      |  |  |  |  |
| Field Internet associated A<br>biblio builded a dentity<br>inter A feed for an a |                                                                        |                               |                     |  |  |  |  |
|                                                                                  |                                                                        |                               |                     |  |  |  |  |
| Print(ID) 141615                                                                 |                                                                        |                               |                     |  |  |  |  |
| Print(1D) 141615                                                                 |                                                                        |                               |                     |  |  |  |  |
|                                                                                  | ature of Principal & Seal                                              | Registra                      | _                   |  |  |  |  |