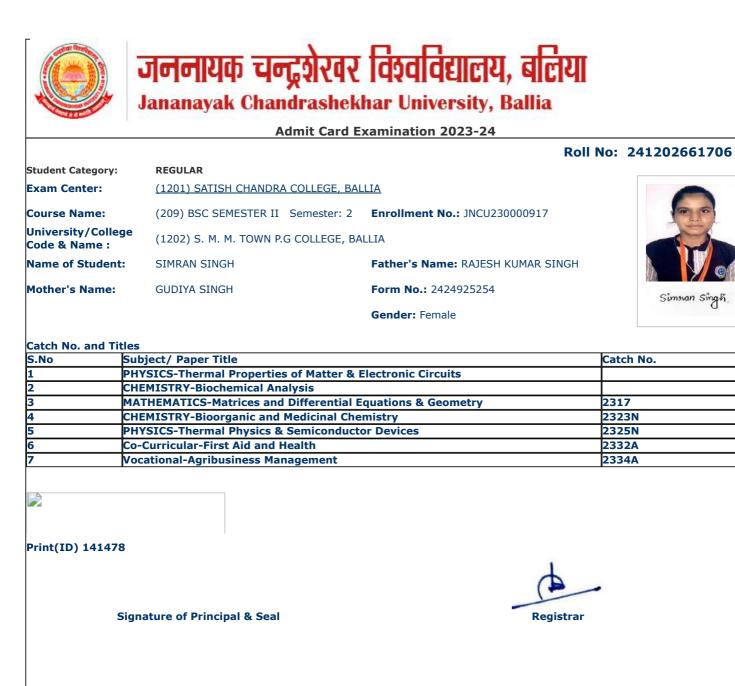

| and being                             |                                                                        | <u> </u>                          |                  |
|---------------------------------------|------------------------------------------------------------------------|-----------------------------------|------------------|
|                                       | जननायक चन्द्रशेखर                                                      |                                   |                  |
|                                       | Jananayak Chandrashek                                                  | har University, Ballia            |                  |
| 1                                     | Admit Card E                                                           | xamination 2023-24                |                  |
|                                       |                                                                        | Roll                              | No: 241202661008 |
| Student Category:                     | REGULAR                                                                |                                   |                  |
| Exam Center:                          | (1201) SATISH CHANDRA COLLEGE, BAL                                     | ITA                               |                  |
|                                       | · · · ·                                                                |                                   |                  |
| Course Name:                          | (209) BSC SEMESTER II Semester: 2                                      | Enrollment No.: JNCU230001518     |                  |
| University/College<br>Code & Name :   | (1202) S. M. M. TOWN P.G COLLEGE, BA                                   | LLIA                              |                  |
| Name of Student:                      | ABHAYJEET YADAV                                                        | Father's Name: BHARAT SINGH YADAV |                  |
| Mother's Name:                        | KAMALAWATI DEVI                                                        | Form No.: 2424925375              | Abhaujut         |
|                                       |                                                                        | Gender: Male                      | <u>d</u> a       |
| Catch No. and Titles                  | 5                                                                      |                                   |                  |
| S.No Su                               | ibject/ Paper Title                                                    |                                   | Catch No.        |
| 1 PH                                  | <b>IYSICS-Thermal Properties of Matter &amp; E</b>                     | Electronic Circuits               |                  |
|                                       | IEMISTRY-Biochemical Analysis                                          |                                   |                  |
|                                       | ATHEMATICS-Matrices and Differential E                                 |                                   | 2317             |
|                                       | IEMISTRY-Bioorganic and Medicinal Che                                  |                                   | 2323N            |
|                                       | IYSICS-Thermal Physics & Semiconducto                                  | or Devices                        | 2325N            |
|                                       | o-Curricular-First Aid and Health<br>ocational-Agribusiness Management |                                   | 2332A<br>2334A   |
|                                       |                                                                        |                                   |                  |
| Print(ID) 141554                      |                                                                        |                                   |                  |
| Sig                                   | nature of Principal & Seal                                             | Registrar                         |                  |
| 2. At least One Id<br>during the exar | ing mobile and other electronic gadgets in th                          |                                   |                  |