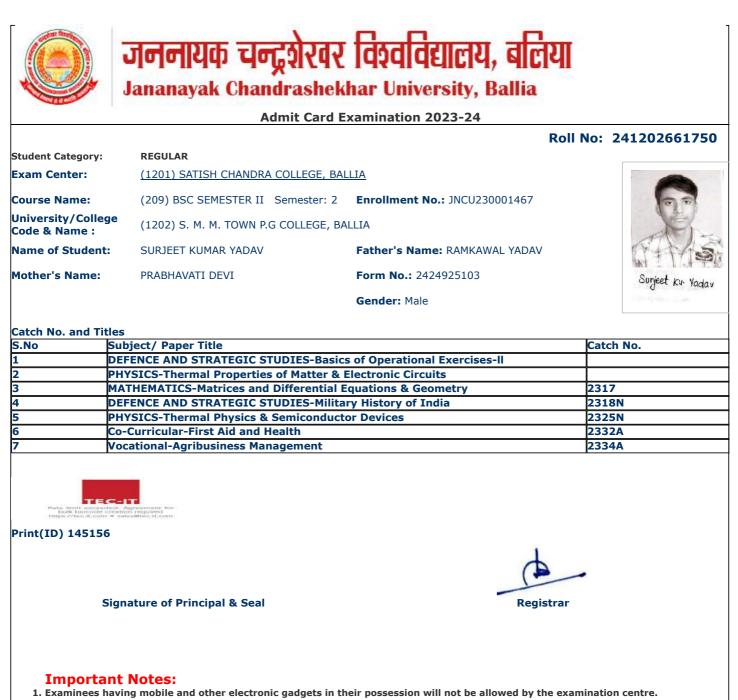

IES-Basics of Operational Exercises-II 2 **BOTANY-Land Plants Architecture** 3 ZOOLOGY-Physiological, Biochemical & Hematology Lab DEFENCE AND STRATEGIC STUDIES-Military History of India 4 2318N 5 **BOTANY-Archegoniates & Plant Architecture** 2321N ZOOLOGY-Biochemistry and Physiology 2322N 6 7 Co-Curricular-First Aid and Health 2332A Vocational-Agribusiness Management 8 2334A

Print(ID) 141583

Signature of Principal & Seal

#### **Important Notes:**

- 1. Examinees having mobile and other electronic gadgets in their possession will not be allowed by the examination centre.
- 2. At least One Identity proof (Aadhar Card/Pan Card/ Voter Card/ Passport/Driving Licence) in original must be with the examinees during the examinations and if demanded will be shown to the invigilator.

Registrar



- 2. At least One Identity proof (Aadhar Card/Pan Card/ Voter Card/ Passport/Driving Licence) in original must be with the examinees
- during the examinations and if demanded will be shown to the invigilator.
- 3. Candidate without Face Cover/ Mask will not be allowed in the examination centre



Student Category:

Exam Center:

Course Name:

Code & Name :

# जननायक चन्द्रशेखर विश्वविद्यालय, बलिया Jananayak Chandrashekhar University, Ballia

### Admit Card Examination 2023-24

#### Roll No: 241202661751 REGULAR (1201) SATISH CHANDRA COLLEGE, BALLIA (209) BSC SEMESTER II Semester: 2 Enrollment No.: JNCU230002220 University/College (1202) S. M. M. TOWN P.G COLLEGE, BALLIA Name of Student: SURYKANTI VERMA Father's Name: RAMESH PRASAD VERMA

Mother's Name:

Form No.: 2424925253

Gender: Fema