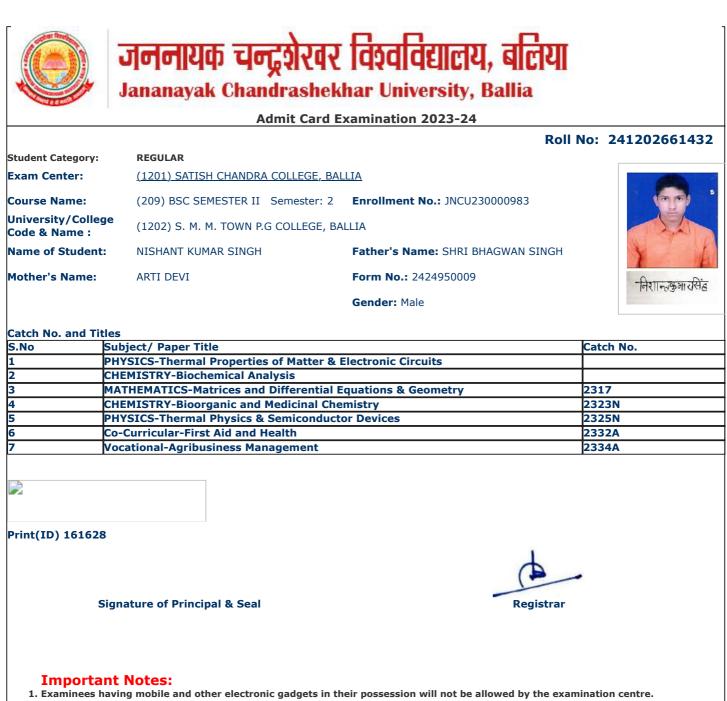

|                                     |                                       | Dall                                | No: 24120266100 |
|-------------------------------------|---------------------------------------|-------------------------------------|-----------------|
| Student Category:                   | REGULAR                               | ROIL                                | NO: 24120200100 |
| Exam Center:                        | (1201) SATISH CHANDRA COLLEGE, BA     | ALLIA                               |                 |
|                                     |                                       |                                     | 1               |
| Course Name:                        | (209) BSC SEMESTER II Semester: 2     | Enrollment No.: JNCU230000812       | 90              |
| University/College<br>Code & Name : | (1202) S. M. M. TOWN P.G COLLEGE, B   | ALLIA                               | E.              |
| Name of Student:                    | ABHAY SHANKAR PANDEY                  | Father's Name: NARENDRA NATH PANDEY |                 |
| Mother's Name:                      | VIJAY LAXMI PANDEY                    | Form No.: 2424924977                | III Realise     |
|                                     |                                       | Gender: Male                        | Albay Tanday    |
|                                     |                                       |                                     |                 |
| Catch No. and Title                 |                                       |                                     | v               |
|                                     | ubject/ Paper Title                   |                                     | Catch No.       |
|                                     | HYSICS-Thermal Properties of Matter & | Electronic Circuits                 | <u> </u>        |
|                                     | HEMISTRY-Biochemical Analysis         |                                     | 2217            |
|                                     | ATHEMATICS-Matrices and Differential  |                                     | 2317            |
|                                     | HEMISTRY-Bioorganic and Medicinal Ch  |                                     | 2323N           |
|                                     | HYSICS-Thermal Physics & Semiconduct  | tor Devices                         | 2325N           |
|                                     | o-Curricular-First Aid and Health     |                                     | 2332A<br>2334A  |
|                                     | ocational-Agribusiness Management     |                                     | _2334A          |
|                                     |                                       |                                     |                 |
| Print(ID) 144824                    |                                       |                                     |                 |
|                                     |                                       | 4                                   |                 |
|                                     |                                       |                                     | •               |
|                                     |                                       |                                     |                 |
|                                     | gnature of Principal & Seal           | Registrar                           |                 |