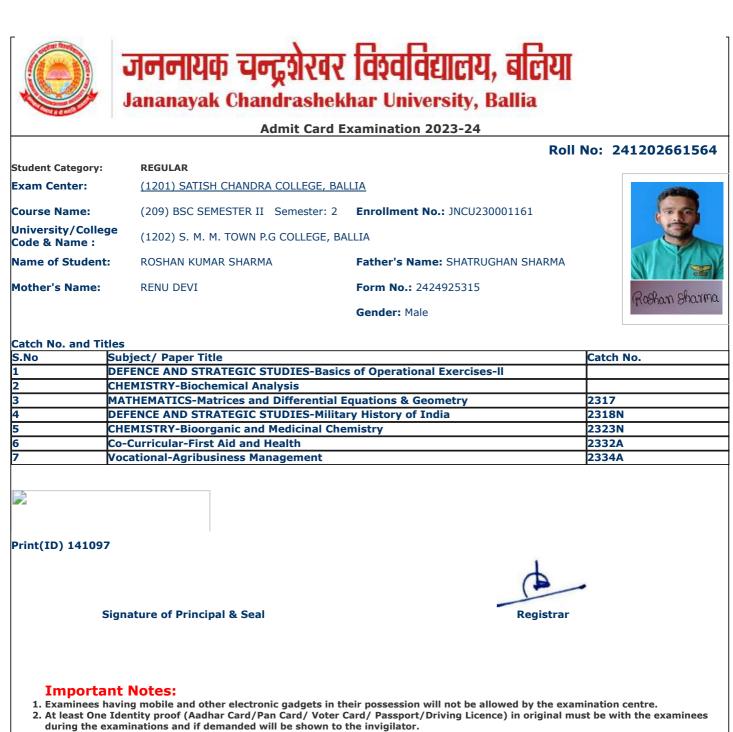

|
| 4    | BOTANY-Archegoniates & Plant Architecture           | 2321N     |
| 5    | ZOOLOGY-Biochemistry and Physiology                 | 2322N     |
| 6    | CHEMISTRY-Bioorganic and Medicinal Chemistry        | 2323N     |
| 7    | Co-Curricular-First Aid and Health                  | 2332A     |
| 8    | Vocational-Agribusiness Management                  | 2334A     |



Print(ID) 159432

Signature of Principal & Seal

#### **Important Notes:**

- Examinees having mobile and other electronic gadgets in their possession will not be allowed by the examination centre.
   At least One Identity proof (Aadhar Card/Pan Card/ Voter Card/ Passport/Driving Licence) in original must be with the examinees during the examinations and if demanded will be shown to the invigilator.

Registrar





### Admit Card Examination 2023-24

#### Roll No: 241202661565 Student Category: REGULAR Exam Center: (1201) SATISH CHANDRA COLLEGE, BALLIA Course Name: (209) BSC SEMESTER II Semester: 2 Enrollment No.: JNCU230001866 University/College (1202) S. M. M. TOWN P.G COLLEGE, BALLIA Code & Name : Name of Student: **ROSHAN PARVEEN** Father's Name: MD JAMAL ANSARI Mother's Name: KHODAIJA KHATOON Form No.: 2424946494 Roshan Parveen Gender: Female

#### Catch No. and Titles

| S.No | Subject/ Paper Title                                       | Catch No. |
|------|------------------------------------------------------------|-----------|
| 1    | BOTANY-Land Plants Architecture                            |           |
| 2    | ZOOLOGY-Physiological, Biochemical & Hematology Lab        |           |