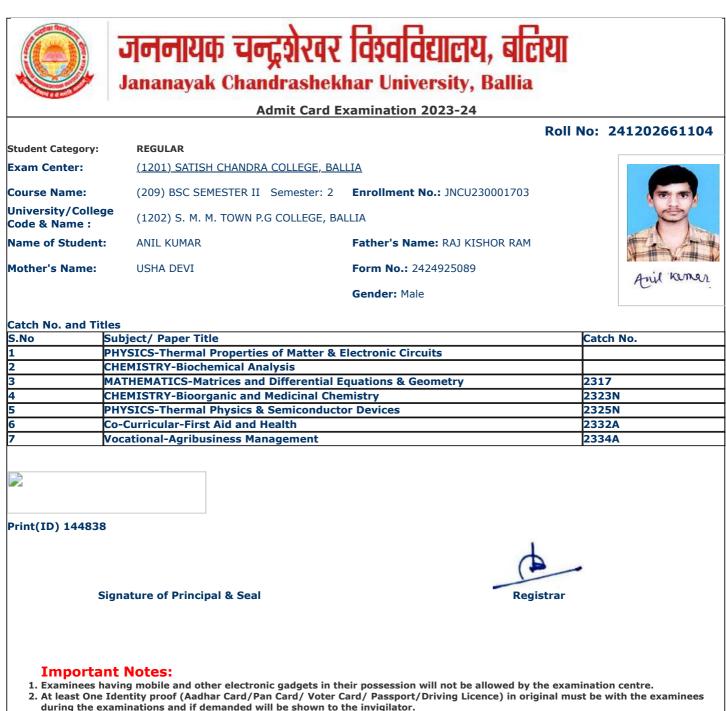

|                                                   | जननायक चन्द्रशेखर                                                                                                                                                                                              | विश्वविद्यालय, बलिया                                           |                  |
|---------------------------------------------------|----------------------------------------------------------------------------------------------------------------------------------------------------------------------------------------------------------------|----------------------------------------------------------------|------------------|
|                                                   | Jananayak Chandrashek                                                                                                                                                                                          |                                                                |                  |
| a series                                          | Admit Card E                                                                                                                                                                                                   | xamination 2023-24                                             |                  |
|                                                   |                                                                                                                                                                                                                |                                                                | No: 241202661017 |
| Student Category:                                 | REGULAR                                                                                                                                                                                                        |                                                                |                  |
| Exam Center:                                      | (1201) SATISH CHANDRA COLLEGE, BALLIA                                                                                                                                                                          |                                                                |                  |
| Course Name:                                      | (209) BSC SEMESTER II Semester: 2                                                                                                                                                                              | Enroliment No.: JNCU230000869                                  |                  |
| University/Colleg<br>Code & Name :                | (1202) S. M. M. TOWN P.G COLLEGE, BALLIA                                                                                                                                                                       |                                                                |                  |
| Name of Student                                   | : ABHISHEK RAJBHAR                                                                                                                                                                                             | Father's Name: AMARJEET RAJBHAR                                |                  |
| Mother's Name:                                    | SUBHAVATI DEVI                                                                                                                                                                                                 | Form No.: 2424925304                                           | Alfestek         |
|                                                   |                                                                                                                                                                                                                | Gender: Male                                                   | Plane and        |
|                                                   |                                                                                                                                                                                                                |                                                                |                  |
| Catch No. and Tit                                 |                                                                                                                                                                                                                |                                                                | Cataly No.       |
|                                                   | Subject/ Paper Title<br>PHYSICS-Thermal Properties of Matter & I                                                                                                                                               | loctropic Circuits                                             | Catch No.        |
|                                                   | CHEMISTRY-Biochemical Analysis                                                                                                                                                                                 |                                                                |                  |
|                                                   | MATHEMATICS-Matrices and Differential E                                                                                                                                                                        | quations & Geometry                                            | 2317             |
|                                                   | CHEMISTRY-Bioorganic and Medicinal Che                                                                                                                                                                         |                                                                | 2323N            |
|                                                   | PHYSICS-Thermal Physics & Semiconductor                                                                                                                                                                        |                                                                | 2325N            |
|                                                   | Co-Curricular-First Aid and Health                                                                                                                                                                             |                                                                | 2332A            |
| 7                                                 | Vocational-Agribusiness Management                                                                                                                                                                             |                                                                | 2334A            |
| Print(ID) 140945                                  |                                                                                                                                                                                                                |                                                                |                  |
|                                                   | Signature of Principal & Seal                                                                                                                                                                                  | Registrar                                                      | -                |
| 1. Examinees h<br>2. At least One<br>during the e | nt Notes:<br>naving mobile and other electronic gadgets in th<br>Identity proof (Aadhar Card/Pan Card/ Voter C<br>xaminations and if demanded will be shown to f<br>without Face Cover/ Mask will not be allow | Card/ Passport/Driving Licence) in original m the invigilator. |                  |