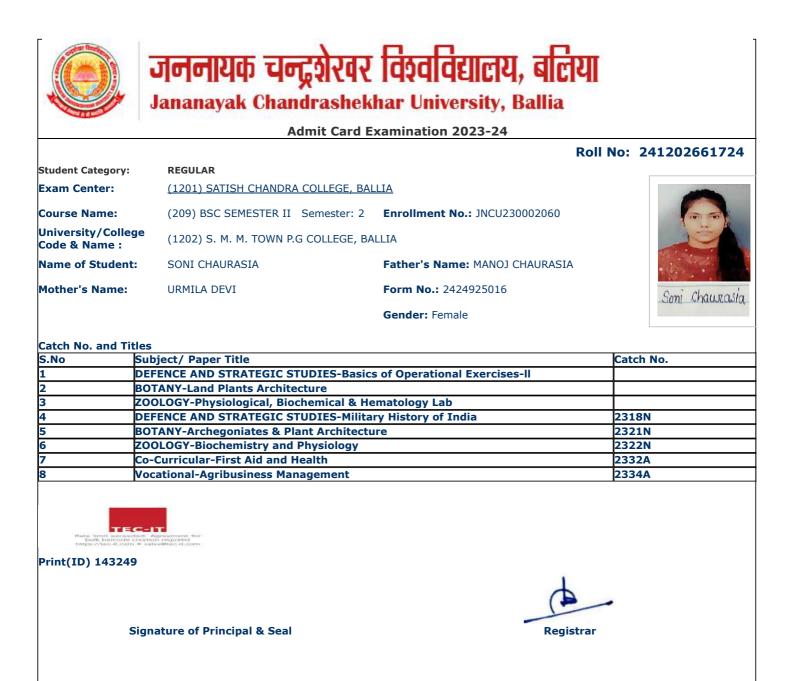

2318N     |  |
| 5    | BOTANY-Archegoniates & Plant Architecture                        | 2321N     |  |
| 6    | ZOOLOGY-Biochemistry and Physiology                              | 2322N     |  |
| 7    | Co-Curricular-First Aid and Health                               | 2332A     |  |
| 8    | Vocational-Agribusiness Management                               | 2334A     |  |

#### Print(ID) 145214

Signature of Principal & Seal

#### **Important Notes:**

- Examinees having mobile and other electronic gadgets in their possession will not be allowed by the examination centre.
   At least One Identity proof (Aadhar Card/Pan Card/ Voter Card/ Passport/Driving Licence) in original must be with the examinees during the examinations and if demanded will be shown to the invigilator.

Registrar



- 1. Examinees having mobile and other electronic gadgets in their possession will not be allowed by the examination centre.
- 2. At least One Identity proof (Aadhar Card/Pan Card/ Voter Card/ Passport/Driving Licence) in original must be with the examinees during the examinations and if demanded will be shown to the invigilator.
- 3. Candidate without Face Cover/ Mask will not be allowed in the examination centre



#### Admit Card Examination 2023-24

#### Roll No: 241202661726 Student Category: REGULAR Exam Center: (1201) SATISH CHANDRA COLLEGE, BALLIA **Course Name:** (209) BSC SEMESTER II Semester: 2 Enrollment No.: JNCU230001115 University/College (1202) S. M. M. TOWN P.G COLLEGE, BALLIA Code & Name : Name of Student: SONI VERMA Father's Name: SHIV KUMAR VERMA Mother's Name: ASHA D