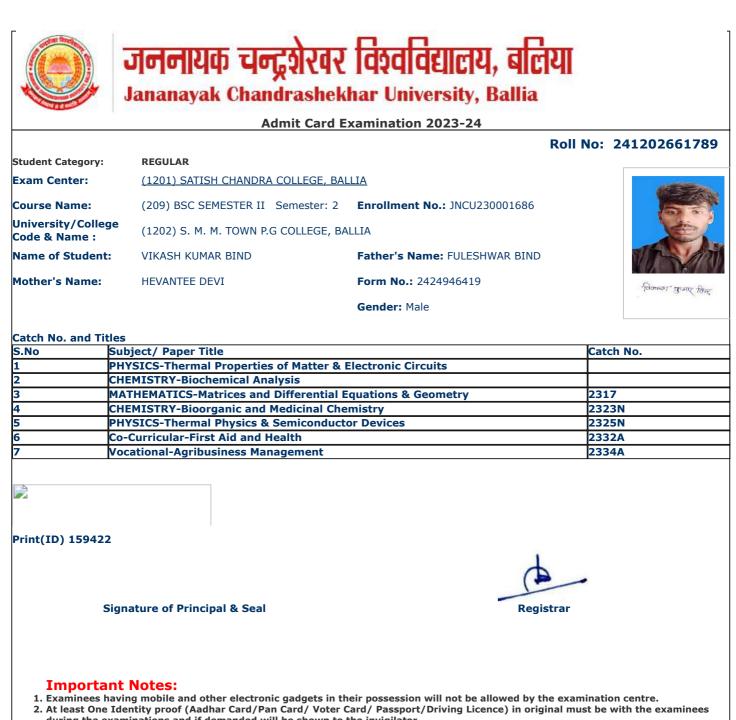

|                                     |                                       | Dall                                | No: 24120266100 |
|-------------------------------------|---------------------------------------|-------------------------------------|-----------------|
| Student Category:                   | REGULAR                               | ROIL                                | NO: 24120200100 |
| Exam Center:                        | (1201) SATISH CHANDRA COLLEGE, BA     | ALLIA                               |                 |
|                                     |                                       |                                     | 1               |
| Course Name:                        | (209) BSC SEMESTER II Semester: 2     | Enrollment No.: JNCU230000812       | 90              |
| University/College<br>Code & Name : | (1202) S. M. M. TOWN P.G COLLEGE, B   | ALLIA                               | E.              |
| Name of Student:                    | ABHAY SHANKAR PANDEY                  | Father's Name: NARENDRA NATH PANDEY |                 |
| Mother's Name:                      | VIJAY LAXMI PANDEY                    | Form No.: 2424924977                | III Realise     |
|                                     |                                       | Gender: Male                        | Albay Tanday    |
|                                     |                                       |                                     |                 |
| Catch No. and Title                 |                                       |                                     | v               |
|                                     | ubject/ Paper Title                   |                                     | Catch No.       |
|                                     | HYSICS-Thermal Properties of Matter & | Electronic Circuits                 | <u> </u>        |
|                                     | HEMISTRY-Biochemical Analysis         |                                     | 2217            |
|                                     | ATHEMATICS-Matrices and Differential  |                                     | 2317            |
|                                     | HEMISTRY-Bioorganic and Medicinal Ch  |                                     | 2323N           |
|                                     | HYSICS-Thermal Physics & Semiconduct  | tor Devices                         | 2325N           |
|                                     | o-Curricular-First Aid and Health     |                                     | 2332A<br>2334A  |
|                                     | ocational-Agribusiness Management     |                                     | _2334A          |
|                                     |                                       |                                     |                 |
| Print(ID) 144824                    |                                       |                                     |                 |
|                                     |                                       | 4                                   |                 |
|                                     |                                       |                                     | •               |
|                                     |                                       |                                     |                 |
|                                     | gnature of Principal & Seal           | Registrar                           |                 |