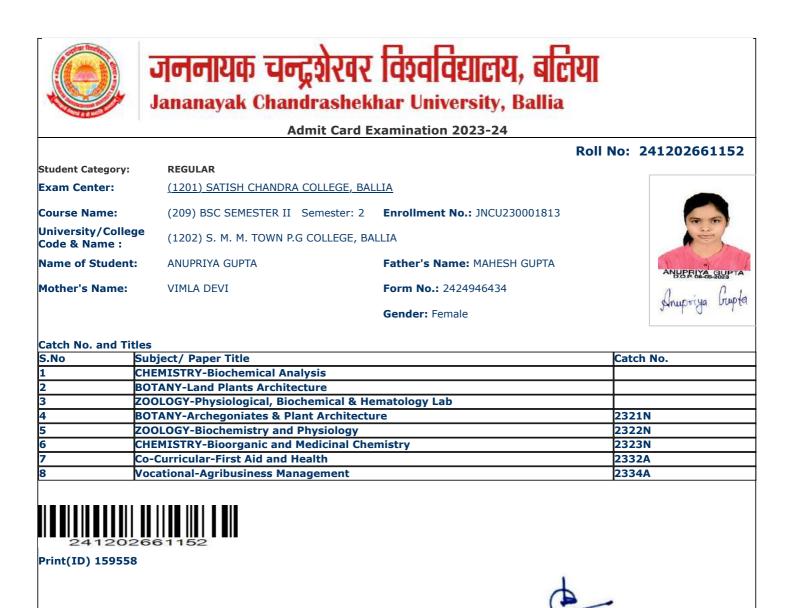

| Admit Card Examination 2023-24      |                                                                                                                                                                  |                                                            |                        |  |  |
|-------------------------------------|------------------------------------------------------------------------------------------------------------------------------------------------------------------|------------------------------------------------------------|------------------------|--|--|
|                                     |                                                                                                                                                                  | Ro                                                         | II No: 24120266102     |  |  |
| Student Category:                   | REGULAR                                                                                                                                                          |                                                            |                        |  |  |
| xam Center:                         | (1201) SATISH CHANDRA COLLEGE, BALLIA                                                                                                                            |                                                            | , FERRET, A            |  |  |
| Course Name:                        | (209) BSC SEMESTER II Semester: 2                                                                                                                                | Enroliment No.: JNCU230000940                              | <u>III</u>             |  |  |
| Jniversity/College<br>Code & Name : | (1202) S. M. M. TOWN P.G COLLEGE, BALLIA                                                                                                                         |                                                            |                        |  |  |
| ame of Student:                     | ABHISHEK VERMA                                                                                                                                                   | Father's Name: DHANANJAY VERMA                             |                        |  |  |
| other's Name:                       | LAL MUNNI DEVI                                                                                                                                                   | Form No.: 2424946332                                       | आश्चिक वर्गा           |  |  |
|                                     |                                                                                                                                                                  | Gender: Male                                               |                        |  |  |
| MA<br>DE                            | YSICS-Thermal Properties of Matter & E<br>ATHEMATICS-Matrices and Differential E<br>FENCE AND STRATEGIC STUDIES-Militar<br>YSICS-Thermal Physics & Semiconductor | quations & Geometry<br>ry History of India                 | 2317<br>2318N<br>2325N |  |  |
|                                     | -Curricular-First Aid and Health                                                                                                                                 |                                                            | 2332A                  |  |  |
| 7 Vo                                | cational-Agribusiness Management                                                                                                                                 |                                                            | 2334A                  |  |  |
| Print(ID) 157929                    | nature of Principal & Seal                                                                                                                                       |                                                            |                        |  |  |
| -                                   | Notes:                                                                                                                                                           | Registrar<br>neir possession will not be allowed by the ex |                        |  |  |