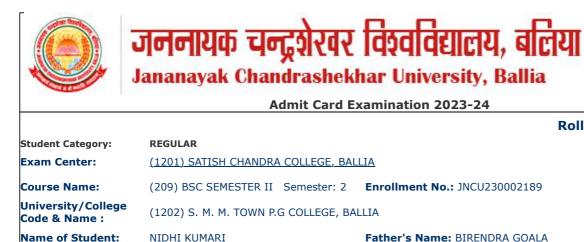

|                                     |                                       | Dall                                | No: 24120266100 |
|-------------------------------------|---------------------------------------|-------------------------------------|-----------------|
| Student Category:                   | REGULAR                               | ROIL                                | NO: 24120200100 |
| Exam Center:                        | (1201) SATISH CHANDRA COLLEGE, BA     | ALLIA                               |                 |
|                                     |                                       |                                     | 1               |
| Course Name:                        | (209) BSC SEMESTER II Semester: 2     | Enrollment No.: JNCU230000812       | 90              |
| University/College<br>Code & Name : | (1202) S. M. M. TOWN P.G COLLEGE, B   | ALLIA                               | E.              |
| Name of Student:                    | ABHAY SHANKAR PANDEY                  | Father's Name: NARENDRA NATH PANDEY |                 |
| Mother's Name:                      | VIJAY LAXMI PANDEY                    | Form No.: 2424924977                | III Realise     |
|                                     |                                       | Gender: Male                        | Albay Tanday    |
|                                     |                                       |                                     |                 |
| Catch No. and Title                 |                                       |                                     | v               |
|                                     | ubject/ Paper Title                   |                                     | Catch No.       |
|                                     | HYSICS-Thermal Properties of Matter & | Electronic Circuits                 | <u> </u>        |
|                                     | HEMISTRY-Biochemical Analysis         |                                     | 2217            |
|                                     | ATHEMATICS-Matrices and Differential  |                                     | 2317            |
|                                     | HEMISTRY-Bioorganic and Medicinal Ch  |                                     | 2323N           |
|                                     | HYSICS-Thermal Physics & Semiconduct  | tor Devices                         | 2325N           |
|                                     | o-Curricular-First Aid and Health     |                                     | 2332A<br>2334A  |
|                                     | ocational-Agribusiness Management     |                                     | _2334A          |
|                                     |                                       |                                     |                 |
| Print(ID) 144824                    |                                       |                                     |                 |
|                                     |                                       | 4                                   |                 |
|                                     |                                       |                                     | •               |
|                                     |                                       |                                     |                 |
|                                     | gnature of Principal & Seal           | Registrar                           |                 |