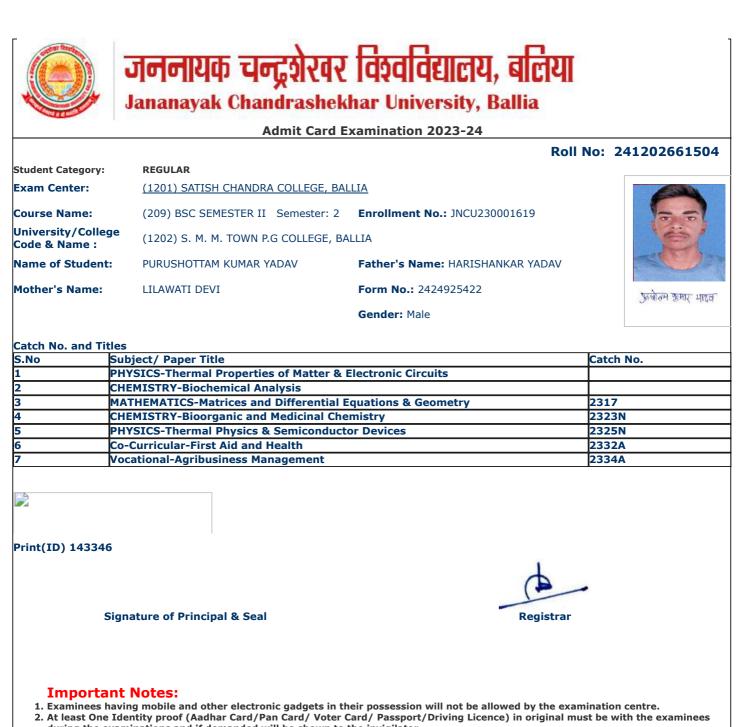

|                                                                                  | Admit Card Examination 2023-24                                         |                               |                     |  |  |  |  |
|----------------------------------------------------------------------------------|------------------------------------------------------------------------|-------------------------------|---------------------|--|--|--|--|
|                                                                                  |                                                                        |                               | oll No: 24120266101 |  |  |  |  |
| Student Category:                                                                | REGULAR                                                                |                               |                     |  |  |  |  |
| Exam Center:                                                                     | (1201) SATISH CHANDRA COLLEGE, BA                                      | ΙΙΤΑ                          |                     |  |  |  |  |
|                                                                                  |                                                                        |                               |                     |  |  |  |  |
| Course Name:                                                                     | (209) BSC SEMESTER II Semester: 2                                      | Enrollment No.: JNCU230001195 |                     |  |  |  |  |
| University/College<br>Code & Name :                                              | (1202) S. M. M. TOWN P.G COLLEGE, BA                                   | ALLIA                         |                     |  |  |  |  |
| Name of Student:                                                                 | ABHISHEK KUMAR TIWARI                                                  | Father's Name: NANHAK TIWARI  | ATTEN OF            |  |  |  |  |
| Mother's Name:                                                                   | ANITA TIWARI                                                           | Form No.: 2424925384          |                     |  |  |  |  |
|                                                                                  |                                                                        | Gender: Male                  | झणिषेक कुमार् तिल   |  |  |  |  |
|                                                                                  |                                                                        |                               |                     |  |  |  |  |
| Catch No. and Titles                                                             |                                                                        |                               |                     |  |  |  |  |
| 0                                                                                | oject/ Paper Title                                                     |                               | Catch No.           |  |  |  |  |
|                                                                                  | FENCE AND STRATEGIC STUDIES-Basic                                      |                               |                     |  |  |  |  |
|                                                                                  | YSICS-Thermal Properties of Matter &                                   |                               |                     |  |  |  |  |
|                                                                                  | THEMATICS-Matrices and Differential I                                  | • •                           | 2317                |  |  |  |  |
|                                                                                  | FENCE AND STRATEGIC STUDIES-Milita                                     |                               | 2318N               |  |  |  |  |
|                                                                                  | YSICS-Thermal Physics & Semiconduct<br>Curricular-First Aid and Health | or Devices                    | 2325N               |  |  |  |  |
|                                                                                  | curricular-rirst Ald and Health                                        |                               | 2332A<br>2334A      |  |  |  |  |
| Field Internet associated A<br>biblio builded a dentity<br>inter A feed for an a |                                                                        |                               |                     |  |  |  |  |
|                                                                                  |                                                                        |                               |                     |  |  |  |  |
| Print(ID) 141615                                                                 |                                                                        |                               |                     |  |  |  |  |
| Print(1D) 141615                                                                 |                                                                        |                               |                     |  |  |  |  |
|                                                                                  | ature of Principal & Seal                                              | Registra                      | _                   |  |  |  |  |