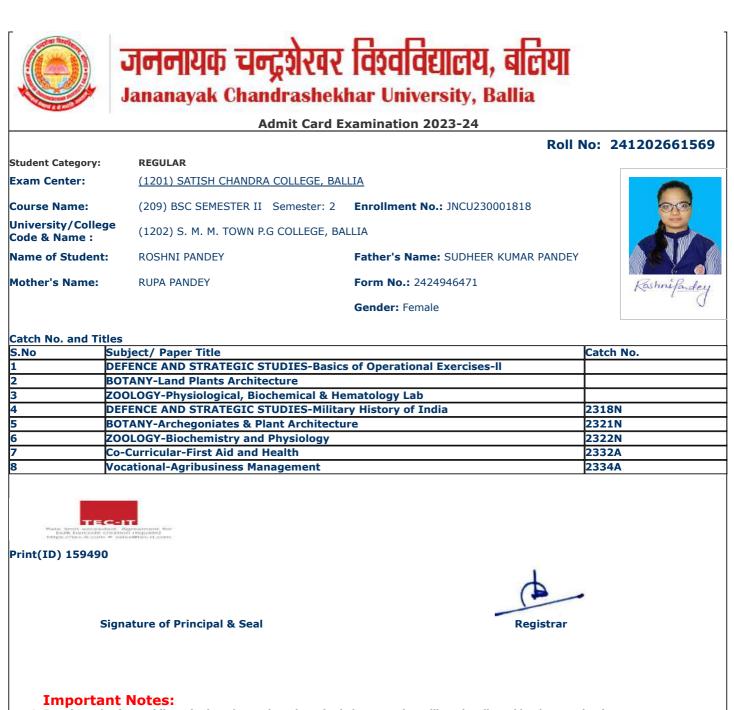

|                                     |                                       | Dall                                | No: 24120266100 |
|-------------------------------------|---------------------------------------|-------------------------------------|-----------------|
| Student Category:                   | REGULAR                               | ROIL                                | NO: 24120200100 |
| Exam Center:                        | (1201) SATISH CHANDRA COLLEGE, BA     | ALLIA                               |                 |
|                                     |                                       |                                     | 1               |
| Course Name:                        | (209) BSC SEMESTER II Semester: 2     | Enrollment No.: JNCU230000812       | 90              |
| University/College<br>Code & Name : | (1202) S. M. M. TOWN P.G COLLEGE, B   | ALLIA                               | E.              |
| Name of Student:                    | ABHAY SHANKAR PANDEY                  | Father's Name: NARENDRA NATH PANDEY |                 |
| Mother's Name:                      | VIJAY LAXMI PANDEY                    | Form No.: 2424924977                | III Realise     |
|                                     |                                       | Gender: Male                        | Albay Tanday    |
|                                     |                                       |                                     |                 |
| Catch No. and Title                 |                                       |                                     | v               |
|                                     | ubject/ Paper Title                   |                                     | Catch No.       |
|                                     | HYSICS-Thermal Properties of Matter & | Electronic Circuits                 | <u> </u>        |
|                                     | HEMISTRY-Biochemical Analysis         |                                     | 2217            |
|                                     | ATHEMATICS-Matrices and Differential  |                                     | 2317            |
|                                     | HEMISTRY-Bioorganic and Medicinal Ch  |                                     | 2323N           |
|                                     | HYSICS-Thermal Physics & Semiconduct  | tor Devices                         | 2325N           |
|                                     | o-Curricular-First Aid and Health     |                                     | 2332A<br>2334A  |
|                                     | ocational-Agribusiness Management     |                                     | _2334A          |
|                                     |                                       |                                     |                 |
| Print(ID) 144824                    |                                       |                                     |                 |
|                                     |                                       | 4                                   |                 |
|                                     |                                       |                                     | •               |
|                                     |                                       |                                     |                 |
|                                     | gnature of Principal & Seal           | Registrar                           |                 |