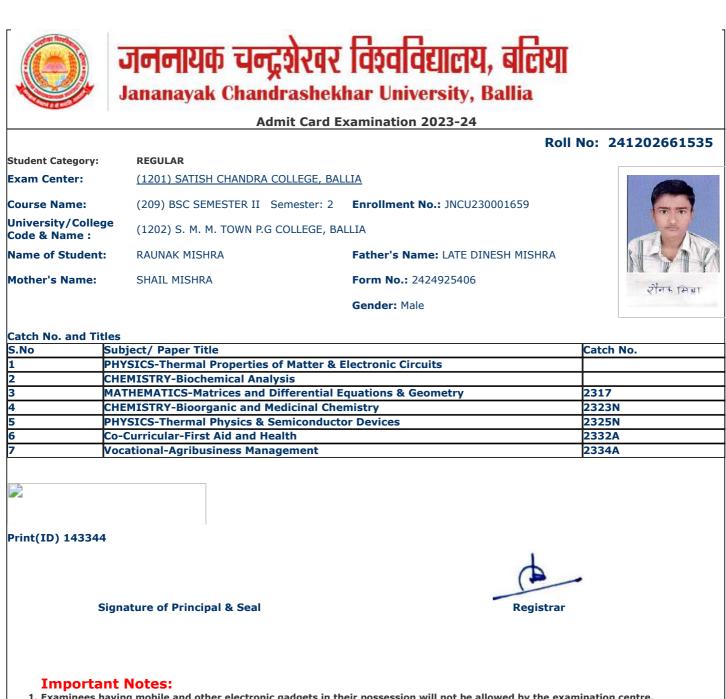

|                                     |                                       | Dall                                | No: 24120266100 |
|-------------------------------------|---------------------------------------|-------------------------------------|-----------------|
| Student Category:                   | REGULAR                               | ROIL                                | NO: 24120200100 |
| Exam Center:                        | (1201) SATISH CHANDRA COLLEGE, BA     | ALLIA                               |                 |
|                                     |                                       |                                     | 1               |
| Course Name:                        | (209) BSC SEMESTER II Semester: 2     | Enrollment No.: JNCU230000812       | 90              |
| University/College<br>Code & Name : | (1202) S. M. M. TOWN P.G COLLEGE, B   | ALLIA                               | E.              |
| Name of Student:                    | ABHAY SHANKAR PANDEY                  | Father's Name: NARENDRA NATH PANDEY |                 |
| Mother's Name:                      | VIJAY LAXMI PANDEY                    | Form No.: 2424924977                | III Realise     |
|                                     |                                       | Gender: Male                        | Albay Tanday    |
|                                     |                                       |                                     |                 |
| Catch No. and Title                 |                                       |                                     | v               |
|                                     | ubject/ Paper Title                   |                                     | Catch No.       |
|                                     | HYSICS-Thermal Properties of Matter & | Electronic Circuits                 | <u> </u>        |
|                                     | HEMISTRY-Biochemical Analysis         |                                     | 2217            |
|                                     | ATHEMATICS-Matrices and Differential  |                                     | 2317            |
|                                     | HEMISTRY-Bioorganic and Medicinal Ch  |                                     | 2323N           |
|                                     | HYSICS-Thermal Physics & Semiconduct  | tor Devices                         | 2325N           |
|                                     | o-Curricular-First Aid and Health     |                                     | 2332A<br>2334A  |
|                                     | ocational-Agribusiness Management     |                                     | _2334A          |
|                                     |                                       |                                     |                 |
| Print(ID) 144824                    |                                       |                                     |                 |
|                                     |                                       | 4                                   |                 |
|                                     |                                       |                                     | •               |
|                                     |                                       |                                     |                 |
|                                     | gnature of Principal & Seal           | Registrar                           |                 |