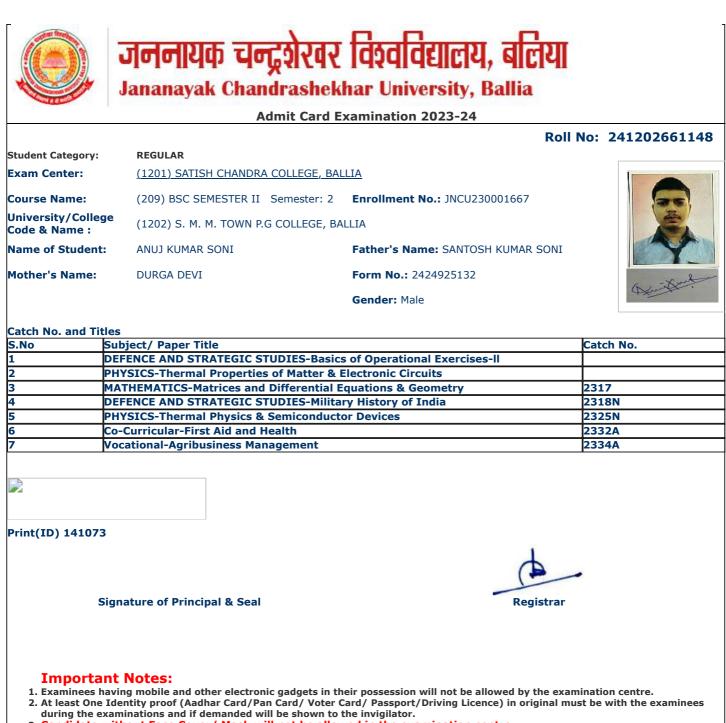

|                                     |                                       | Dall                                | No: 24120266100 |
|-------------------------------------|---------------------------------------|-------------------------------------|-----------------|
| Student Category:                   | REGULAR                               | ROIL                                | NO: 24120200100 |
| Exam Center:                        | (1201) SATISH CHANDRA COLLEGE, BA     | ALLIA                               |                 |
|                                     |                                       |                                     | 1               |
| Course Name:                        | (209) BSC SEMESTER II Semester: 2     | Enrollment No.: JNCU230000812       | 90              |
| University/College<br>Code & Name : | (1202) S. M. M. TOWN P.G COLLEGE, B   | ALLIA                               | E.              |
| Name of Student:                    | ABHAY SHANKAR PANDEY                  | Father's Name: NARENDRA NATH PANDEY |                 |
| Mother's Name:                      | VIJAY LAXMI PANDEY                    | Form No.: 2424924977                | III Realise     |
|                                     |                                       | Gender: Male                        | Albay Tanday    |
|                                     |                                       |                                     |                 |
| Catch No. and Title                 |                                       |                                     | v               |
|                                     | ubject/ Paper Title                   |                                     | Catch No.       |
|                                     | HYSICS-Thermal Properties of Matter & | Electronic Circuits                 | <u> </u>        |
|                                     | HEMISTRY-Biochemical Analysis         |                                     | 2217            |
|                                     | ATHEMATICS-Matrices and Differential  |                                     | 2317            |
|                                     | HEMISTRY-Bioorganic and Medicinal Ch  |                                     | 2323N           |
|                                     | HYSICS-Thermal Physics & Semiconduct  | tor Devices                         | 2325N           |
|                                     | o-Curricular-First Aid and Health     |                                     | 2332A<br>2334A  |
|                                     | ocational-Agribusiness Management     |                                     | _2334A          |
|                                     |                                       |                                     |                 |
| Print(ID) 144824                    |                                       |                                     |                 |
|                                     |                                       | 4                                   |                 |
|                                     |                                       |                                     | •               |
|                                     |                                       |                                     |                 |
|                                     | gnature of Principal & Seal           | Registrar                           |                 |