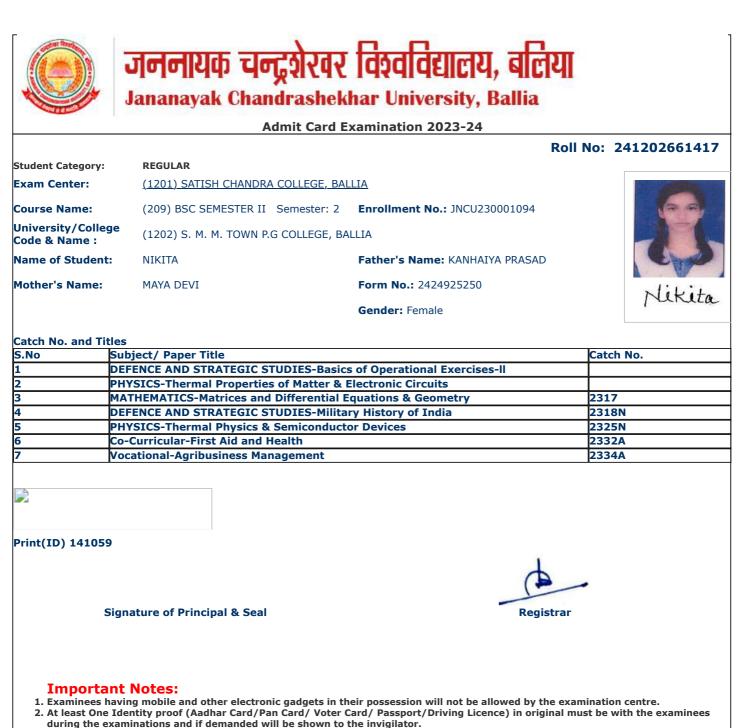

|                                                                                  | Admit Card Examination 2023-24                                         |                               |                     |  |  |  |  |
|----------------------------------------------------------------------------------|------------------------------------------------------------------------|-------------------------------|---------------------|--|--|--|--|
|                                                                                  |                                                                        |                               | oll No: 24120266101 |  |  |  |  |
| Student Category:                                                                | REGULAR                                                                |                               |                     |  |  |  |  |
| Exam Center:                                                                     | (1201) SATISH CHANDRA COLLEGE, BA                                      | ΙΙΤΑ                          |                     |  |  |  |  |
|                                                                                  |                                                                        |                               |                     |  |  |  |  |
| Course Name:                                                                     | (209) BSC SEMESTER II Semester: 2                                      | Enrollment No.: JNCU230001195 |                     |  |  |  |  |
| University/College<br>Code & Name :                                              | (1202) S. M. M. TOWN P.G COLLEGE, BA                                   | ALLIA                         |                     |  |  |  |  |
| Name of Student:                                                                 | ABHISHEK KUMAR TIWARI                                                  | Father's Name: NANHAK TIWARI  | ATTEN OF            |  |  |  |  |
| Mother's Name:                                                                   | ANITA TIWARI                                                           | Form No.: 2424925384          |                     |  |  |  |  |
|                                                                                  |                                                                        | Gender: Male                  | झणिषेक कुमार् तिल   |  |  |  |  |
|                                                                                  |                                                                        |                               |                     |  |  |  |  |
| Catch No. and Titles                                                             |                                                                        |                               |                     |  |  |  |  |
| 0                                                                                | oject/ Paper Title                                                     |                               | Catch No.           |  |  |  |  |
|                                                                                  | FENCE AND STRATEGIC STUDIES-Basic                                      |                               |                     |  |  |  |  |
|                                                                                  | YSICS-Thermal Properties of Matter &                                   |                               |                     |  |  |  |  |
|                                                                                  | THEMATICS-Matrices and Differential I                                  | • •                           | 2317                |  |  |  |  |
|                                                                                  | FENCE AND STRATEGIC STUDIES-Milita                                     |                               | 2318N               |  |  |  |  |
|                                                                                  | YSICS-Thermal Physics & Semiconduct<br>Curricular-First Aid and Health | or Devices                    | 2325N               |  |  |  |  |
|                                                                                  | curricular-rirst Ald and Health                                        |                               | 2332A<br>2334A      |  |  |  |  |
| Field Internet associated A<br>biblio builded a dentity<br>inter A feed for an a |                                                                        |                               |                     |  |  |  |  |
|                                                                                  |                                                                        |                               |                     |  |  |  |  |
| Print(ID) 141615                                                                 |                                                                        |                               |                     |  |  |  |  |
| Print(1D) 141615                                                                 |                                                                        |                               |                     |  |  |  |  |
|                                                                                  | ature of Principal & Seal                                              | Registra                      | _                   |  |  |  |  |