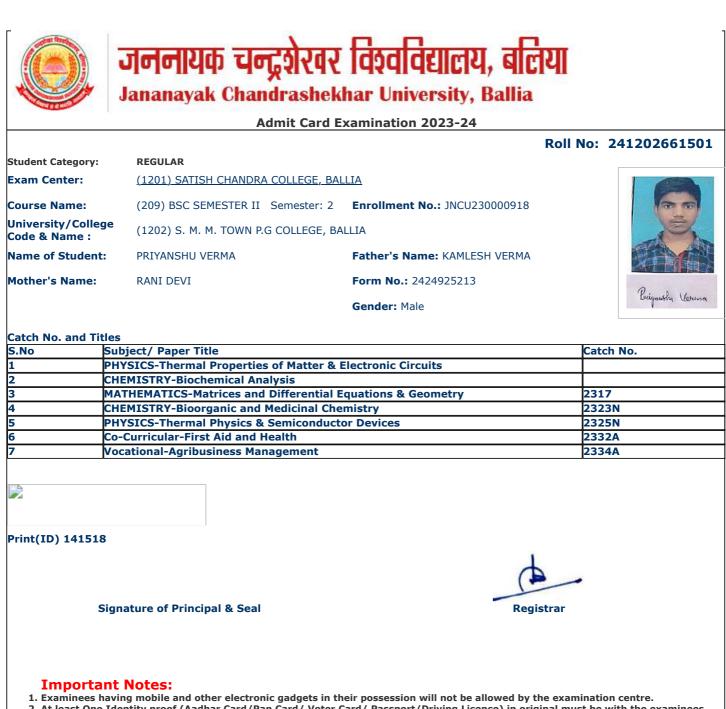

|                                     |                                       | Dall                                | No: 24120266100 |
|-------------------------------------|---------------------------------------|-------------------------------------|-----------------|
| Student Category:                   | REGULAR                               | ROIL                                | NO: 24120200100 |
| Exam Center:                        | (1201) SATISH CHANDRA COLLEGE, BA     | ALLIA                               |                 |
|                                     |                                       |                                     | 1               |
| Course Name:                        | (209) BSC SEMESTER II Semester: 2     | Enrollment No.: JNCU230000812       | 90              |
| University/College<br>Code & Name : | (1202) S. M. M. TOWN P.G COLLEGE, B   | ALLIA                               | E.              |
| Name of Student:                    | ABHAY SHANKAR PANDEY                  | Father's Name: NARENDRA NATH PANDEY |                 |
| Mother's Name:                      | VIJAY LAXMI PANDEY                    | Form No.: 2424924977                | III Realise     |
|                                     |                                       | Gender: Male                        | Albay Tanday    |
|                                     |                                       |                                     |                 |
| Catch No. and Title                 |                                       |                                     | v               |
|                                     | ubject/ Paper Title                   |                                     | Catch No.       |
|                                     | HYSICS-Thermal Properties of Matter & | Electronic Circuits                 | <u> </u>        |
|                                     | HEMISTRY-Biochemical Analysis         |                                     | 2217            |
|                                     | ATHEMATICS-Matrices and Differential  |                                     | 2317            |
|                                     | HEMISTRY-Bioorganic and Medicinal Ch  |                                     | 2323N           |
|                                     | HYSICS-Thermal Physics & Semiconduct  | tor Devices                         | 2325N           |
|                                     | o-Curricular-First Aid and Health     |                                     | 2332A<br>2334A  |
|                                     | ocational-Agribusiness Management     |                                     | _2334A          |
|                                     |                                       |                                     |                 |
| Print(ID) 144824                    |                                       |                                     |                 |
|                                     |                                       | 4                                   |                 |
|                                     |                                       |                                     | •               |
|                                     |                                       |                                     |                 |
|                                     | gnature of Principal & Seal           | Registrar                           |                 |