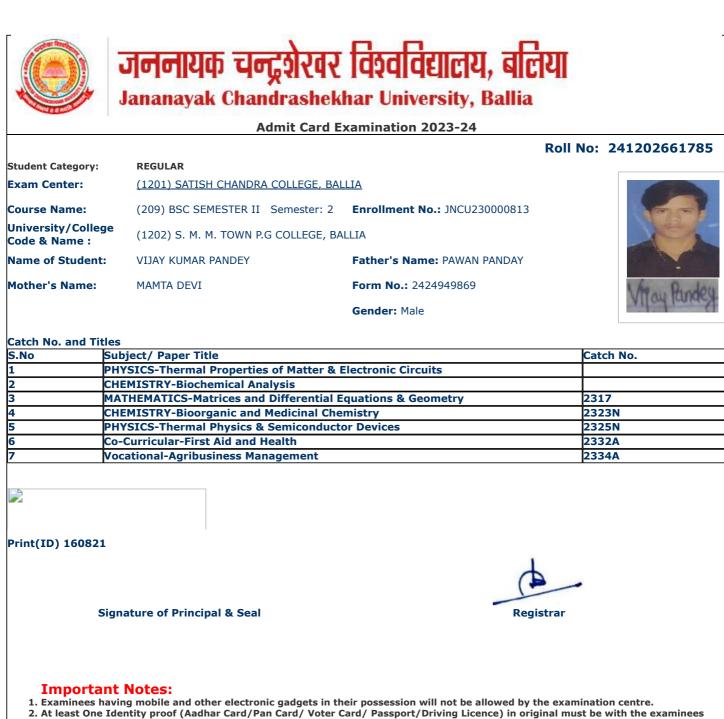

- 2. At least One Identity proof (Aadhar Card/Pan Card/ Voter Card/ Passport/Driving Licence) in original must be with the examinees
- during the examinations and if demanded will be shown to the invigilator.
- 3. Candidate without Face Cover/ Mask will not be allowed in the examination centre