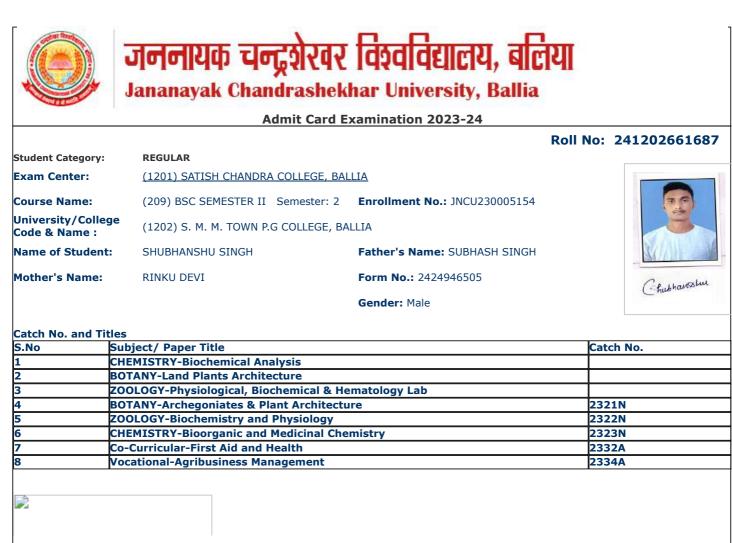

|                                     |                                       | Dall                                | No: 24120266100 |
|-------------------------------------|---------------------------------------|-------------------------------------|-----------------|
| Student Category:                   | REGULAR                               | ROIL                                | NO: 24120200100 |
| Exam Center:                        | (1201) SATISH CHANDRA COLLEGE, BA     | ALLIA                               |                 |
|                                     |                                       |                                     | 1               |
| Course Name:                        | (209) BSC SEMESTER II Semester: 2     | Enrollment No.: JNCU230000812       | 90              |
| University/College<br>Code & Name : | (1202) S. M. M. TOWN P.G COLLEGE, B   | ALLIA                               | E.              |
| Name of Student:                    | ABHAY SHANKAR PANDEY                  | Father's Name: NARENDRA NATH PANDEY |                 |
| Mother's Name:                      | VIJAY LAXMI PANDEY                    | Form No.: 2424924977                | III Realise     |
|                                     |                                       | Gender: Male                        | Albay Tanday    |
|                                     |                                       |                                     |                 |
| Catch No. and Title                 |                                       |                                     | v               |
|                                     | ubject/ Paper Title                   |                                     | Catch No.       |
|                                     | HYSICS-Thermal Properties of Matter & | Electronic Circuits                 | <u> </u>        |
|                                     | HEMISTRY-Biochemical Analysis         |                                     | 2217            |
|                                     | ATHEMATICS-Matrices and Differential  |                                     | 2317            |
|                                     | HEMISTRY-Bioorganic and Medicinal Ch  |                                     | 2323N           |
|                                     | HYSICS-Thermal Physics & Semiconduct  | tor Devices                         | 2325N           |
|                                     | o-Curricular-First Aid and Health     |                                     | 2332A<br>2334A  |
|                                     | ocational-Agribusiness Management     |                                     | _2334A          |
|                                     |                                       |                                     |                 |
| Print(ID) 144824                    |                                       |                                     |                 |
|                                     |                                       | 4                                   |                 |
|                                     |                                       |                                     | •               |
|                                     |                                       |                                     |                 |
|                                     | gnature of Principal & Seal           | Registrar                           |                 |