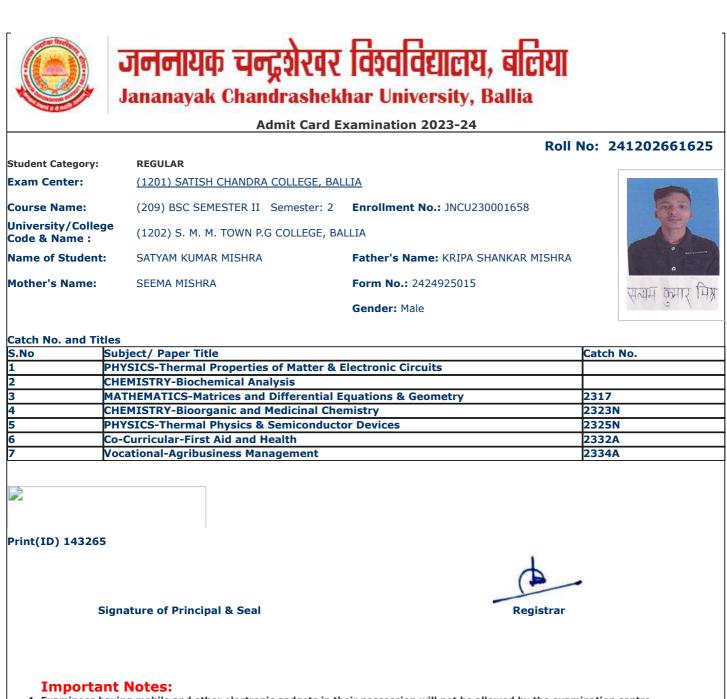

| 4    | BOTANY-Archegoniates & Plant Architecture           | 2321N     |
| 5    | ZOOLOGY-Biochemistry and Physiology                 | 2322N     |
| 6    | CHEMISTRY-Bioorganic and Medicinal Chemistry        | 2323N     |
| 7    | Co-Curricular-First Aid and Health                  | 2332A     |
| 8    | Vocational-Agribusiness Management                  | 2334A     |

#### Print(ID) 141022

Signature of Principal & Seal

#### **Important Notes:**

- 1. Examinees having mobile and other electronic gadgets in their possession will not be allowed by the examination centre. 2. At least One Identity proof (Aadhar Card/Pan Card/ Voter Card/ Passport/Driving Licence) in original must be with the examinees during the examinations and if demanded will be shown to the invigilator.

Registrar



- 1. Examinees having mobile and other electronic gadgets in their possession will not be allowed by the examination centre.
- 2. At least One Identity proof (Aadhar Card/Pan Card/ Voter Card/ Passport/Driving Licence) in original must be with the examinees
- during the examinations and if demanded will be shown to the invigilator. 3. Candidate without Face Cover/ Mask will not be allowed in the examination centre





#### Admit Card Examination 2023-24

#### Roll No: 241202661627 REGULAR Student Category: Exam Center: (1201) SATISH CHANDRA COLLEGE, BALLIA Course Name: (209) BSC SEMESTER II Semester: 2 Enrollment No.: JNCU230001714 University/College (1202) S. M. M. TOWN P.G COLLEGE, BALLIA Code & Name : Name of Student: SAUMYA PRAGYA Father's Name: JANARDAN KUMAR MANEESHA PRAJAPATI Mot