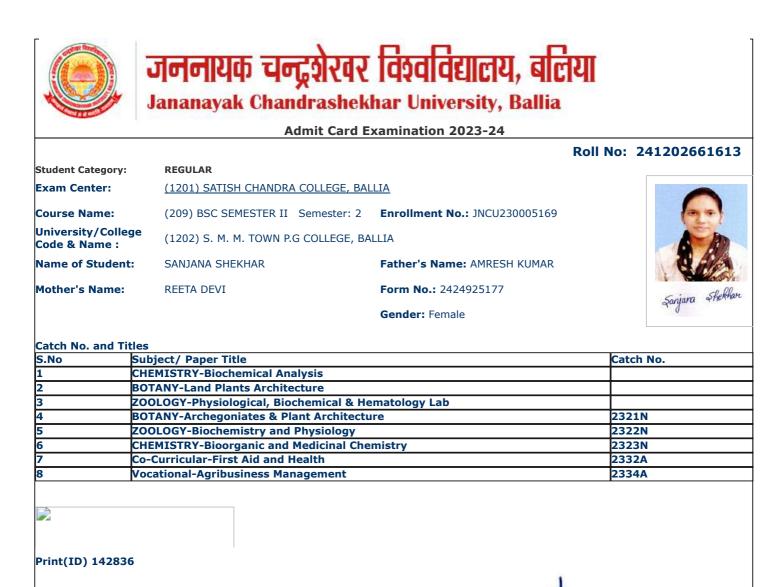

| and being                             |                                                                        | <u> </u>                          |                  |
|---------------------------------------|------------------------------------------------------------------------|-----------------------------------|------------------|
|                                       | जननायक चन्द्रशेखर                                                      |                                   |                  |
|                                       | Jananayak Chandrashek                                                  | har University, Ballia            |                  |
| 1                                     | Admit Card E                                                           | xamination 2023-24                |                  |
|                                       |                                                                        | Roll                              | No: 241202661008 |
| Student Category:                     | REGULAR                                                                |                                   |                  |
| Exam Center:                          | (1201) SATISH CHANDRA COLLEGE, BAL                                     | ITA                               |                  |
|                                       | · · · ·                                                                |                                   |                  |
| Course Name:                          | (209) BSC SEMESTER II Semester: 2                                      | Enrollment No.: JNCU230001518     |                  |
| University/College<br>Code & Name :   | (1202) S. M. M. TOWN P.G COLLEGE, BA                                   | LLIA                              |                  |
| Name of Student:                      | ABHAYJEET YADAV                                                        | Father's Name: BHARAT SINGH YADAV |                  |
| Mother's Name:                        | KAMALAWATI DEVI                                                        | Form No.: 2424925375              | Abhaujut         |
|                                       |                                                                        | Gender: Male                      | <u>d</u> a       |
| Catch No. and Titles                  | 5                                                                      |                                   |                  |
| S.No Su                               | ibject/ Paper Title                                                    |                                   | Catch No.        |
| 1 PH                                  | <b>IYSICS-Thermal Properties of Matter &amp; E</b>                     | Electronic Circuits               |                  |
|                                       | IEMISTRY-Biochemical Analysis                                          |                                   |                  |
|                                       | ATHEMATICS-Matrices and Differential E                                 |                                   | 2317             |
|                                       | IEMISTRY-Bioorganic and Medicinal Che                                  |                                   | 2323N            |
|                                       | IYSICS-Thermal Physics & Semiconducto                                  | or Devices                        | 2325N            |
|                                       | o-Curricular-First Aid and Health<br>ocational-Agribusiness Management |                                   | 2332A<br>2334A   |
|                                       |                                                                        |                                   |                  |
| Print(ID) 141554                      |                                                                        |                                   |                  |
| Sig                                   | nature of Principal & Seal                                             | Registrar                         |                  |
| 2. At least One Id<br>during the exar | ing mobile and other electronic gadgets in th                          |                                   |                  |