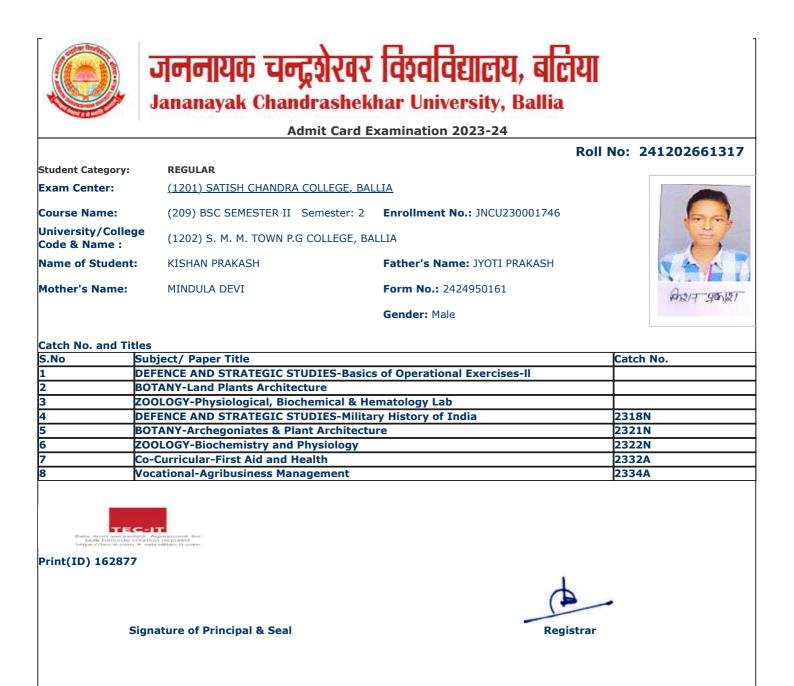

|                                                   | जननायक चन्द्रशेखर                                                                                                                                                                                              | विश्वविद्यालय, बलिया                                           |                  |
|---------------------------------------------------|----------------------------------------------------------------------------------------------------------------------------------------------------------------------------------------------------------------|----------------------------------------------------------------|------------------|
|                                                   | Jananayak Chandrashek                                                                                                                                                                                          |                                                                |                  |
| a series                                          | Admit Card E                                                                                                                                                                                                   | xamination 2023-24                                             |                  |
|                                                   |                                                                                                                                                                                                                |                                                                | No: 241202661017 |
| Student Category:                                 | REGULAR                                                                                                                                                                                                        |                                                                |                  |
| Exam Center:                                      | (1201) SATISH CHANDRA COLLEGE, BALLIA                                                                                                                                                                          |                                                                |                  |
| Course Name:                                      | (209) BSC SEMESTER II Semester: 2                                                                                                                                                                              | Enroliment No.: JNCU230000869                                  |                  |
| University/Colleg<br>Code & Name :                | (1202) S. M. M. TOWN P.G COLLEGE, BALLIA                                                                                                                                                                       |                                                                |                  |
| Name of Student                                   | : ABHISHEK RAJBHAR                                                                                                                                                                                             | Father's Name: AMARJEET RAJBHAR                                |                  |
| Mother's Name:                                    | SUBHAVATI DEVI                                                                                                                                                                                                 | Form No.: 2424925304                                           | Alfestek         |
|                                                   |                                                                                                                                                                                                                | Gender: Male                                                   | Plane and        |
|                                                   |                                                                                                                                                                                                                |                                                                |                  |
| Catch No. and Tit                                 |                                                                                                                                                                                                                |                                                                | Cataly No.       |
|                                                   | Subject/ Paper Title<br>PHYSICS-Thermal Properties of Matter & I                                                                                                                                               | loctropic Circuits                                             | Catch No.        |
|                                                   | CHEMISTRY-Biochemical Analysis                                                                                                                                                                                 |                                                                |                  |
|                                                   | MATHEMATICS-Matrices and Differential E                                                                                                                                                                        | quations & Geometry                                            | 2317             |
|                                                   | CHEMISTRY-Bioorganic and Medicinal Che                                                                                                                                                                         |                                                                | 2323N            |
|                                                   | PHYSICS-Thermal Physics & Semiconductor                                                                                                                                                                        |                                                                | 2325N            |
|                                                   | Co-Curricular-First Aid and Health                                                                                                                                                                             |                                                                | 2332A            |
| 7                                                 | Vocational-Agribusiness Management                                                                                                                                                                             |                                                                | 2334A            |
| Print(ID) 140945                                  |                                                                                                                                                                                                                |                                                                |                  |
|                                                   | Signature of Principal & Seal                                                                                                                                                                                  | Registrar                                                      | -                |
| 1. Examinees h<br>2. At least One<br>during the e | nt Notes:<br>naving mobile and other electronic gadgets in th<br>Identity proof (Aadhar Card/Pan Card/ Voter C<br>xaminations and if demanded will be shown to f<br>without Face Cover/ Mask will not be allow | Card/ Passport/Driving Licence) in original m the invigilator. |                  |