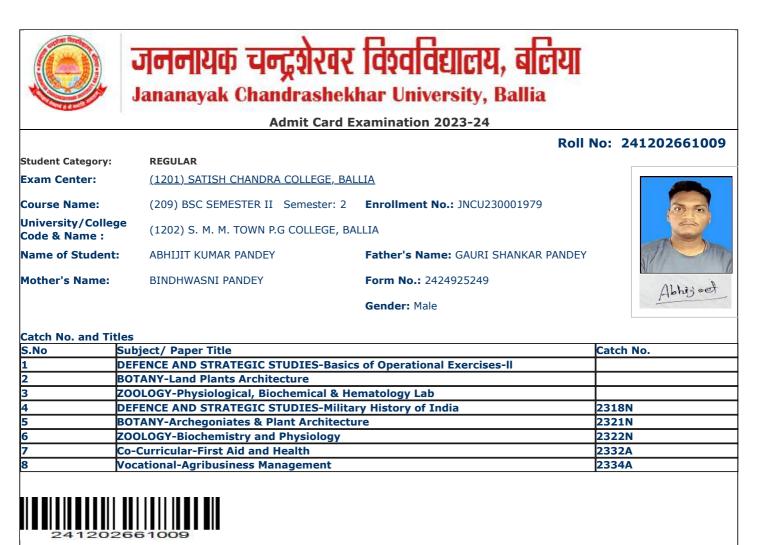

| and being                             |                                                                        | <u> </u>                          |                  |
|---------------------------------------|------------------------------------------------------------------------|-----------------------------------|------------------|
|                                       | जननायक चन्द्रशेखर                                                      |                                   |                  |
|                                       | Jananayak Chandrashek                                                  | har University, Ballia            |                  |
| 1                                     | Admit Card E                                                           | xamination 2023-24                |                  |
|                                       |                                                                        | Roll                              | No: 241202661008 |
| Student Category:                     | REGULAR                                                                |                                   |                  |
| Exam Center:                          | (1201) SATISH CHANDRA COLLEGE, BAL                                     | ITA                               |                  |
|                                       | · · · ·                                                                |                                   |                  |
| Course Name:                          | (209) BSC SEMESTER II Semester: 2                                      | Enrollment No.: JNCU230001518     |                  |
| University/College<br>Code & Name :   | (1202) S. M. M. TOWN P.G COLLEGE, BA                                   | LLIA                              |                  |
| Name of Student:                      | ABHAYJEET YADAV                                                        | Father's Name: BHARAT SINGH YADAV |                  |
| Mother's Name:                        | KAMALAWATI DEVI                                                        | Form No.: 2424925375              | Abhaujut         |
|                                       |                                                                        | Gender: Male                      | <u>d</u> a       |
| Catch No. and Titles                  | 5                                                                      |                                   |                  |
| S.No Su                               | ibject/ Paper Title                                                    |                                   | Catch No.        |
| 1 PH                                  | <b>IYSICS-Thermal Properties of Matter &amp; E</b>                     | Electronic Circuits               |                  |
|                                       | IEMISTRY-Biochemical Analysis                                          |                                   |                  |
|                                       | ATHEMATICS-Matrices and Differential E                                 |                                   | 2317             |
|                                       | IEMISTRY-Bioorganic and Medicinal Che                                  |                                   | 2323N            |
|                                       | IYSICS-Thermal Physics & Semiconducto                                  | or Devices                        | 2325N            |
|                                       | o-Curricular-First Aid and Health<br>ocational-Agribusiness Management |                                   | 2332A<br>2334A   |
|                                       |                                                                        |                                   |                  |
| Print(ID) 141554                      |                                                                        |                                   |                  |
| Sig                                   | nature of Principal & Seal                                             | Registrar                         |                  |
| 2. At least One Id<br>during the exar | ing mobile and other electronic gadgets in th                          |                                   |                  |