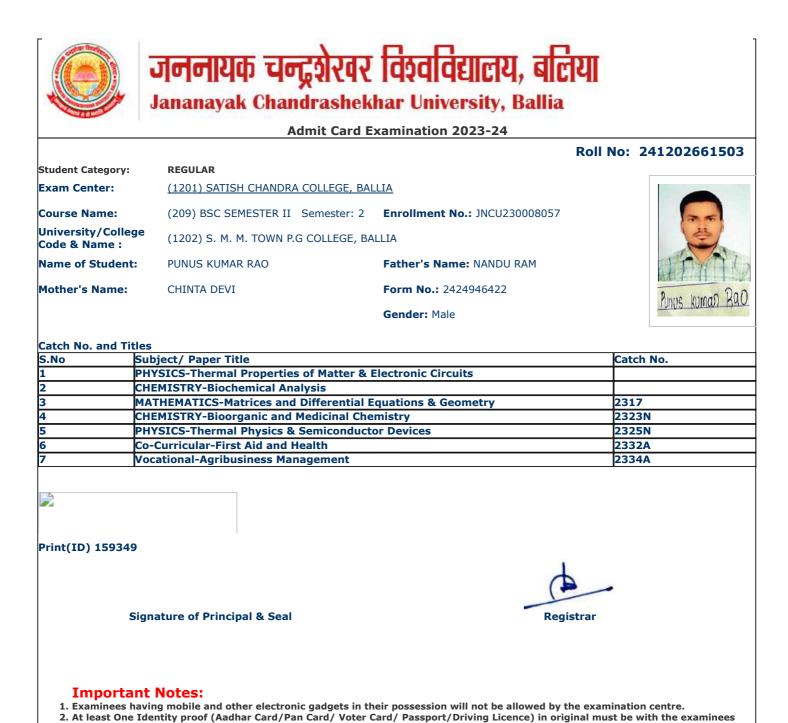

| and being                             |                                                                        | <u> </u>                          |                  |
|---------------------------------------|------------------------------------------------------------------------|-----------------------------------|------------------|
|                                       | जननायक चन्द्रशेखर                                                      |                                   |                  |
|                                       | Jananayak Chandrashek                                                  | har University, Ballia            |                  |
| 1                                     | Admit Card E                                                           | xamination 2023-24                |                  |
|                                       |                                                                        | Roll                              | No: 241202661008 |
| Student Category:                     | REGULAR                                                                |                                   |                  |
| Exam Center:                          | (1201) SATISH CHANDRA COLLEGE, BAL                                     | ITA                               |                  |
|                                       | · · · ·                                                                |                                   |                  |
| Course Name:                          | (209) BSC SEMESTER II Semester: 2                                      | Enrollment No.: JNCU230001518     |                  |
| University/College<br>Code & Name :   | (1202) S. M. M. TOWN P.G COLLEGE, BA                                   | LLIA                              |                  |
| Name of Student:                      | ABHAYJEET YADAV                                                        | Father's Name: BHARAT SINGH YADAV |                  |
| Mother's Name:                        | KAMALAWATI DEVI                                                        | Form No.: 2424925375              | Abhaujut         |
|                                       |                                                                        | Gender: Male                      | <u>d</u> a       |
| Catch No. and Titles                  | 5                                                                      |                                   |                  |
| S.No Su                               | ibject/ Paper Title                                                    |                                   | Catch No.        |
| 1 PH                                  | <b>IYSICS-Thermal Properties of Matter &amp; E</b>                     | Electronic Circuits               |                  |
|                                       | IEMISTRY-Biochemical Analysis                                          |                                   |                  |
|                                       | ATHEMATICS-Matrices and Differential E                                 |                                   | 2317             |
|                                       | IEMISTRY-Bioorganic and Medicinal Che                                  |                                   | 2323N            |
|                                       | IYSICS-Thermal Physics & Semiconducto                                  | or Devices                        | 2325N            |
|                                       | o-Curricular-First Aid and Health<br>ocational-Agribusiness Management |                                   | 2332A<br>2334A   |
|                                       |                                                                        |                                   |                  |
| Print(ID) 141554                      |                                                                        |                                   |                  |
| Sig                                   | nature of Principal & Seal                                             | Registrar                         |                  |
| 2. At least One Id<br>during the exar | ing mobile and other electronic gadgets in th                          |                                   |                  |