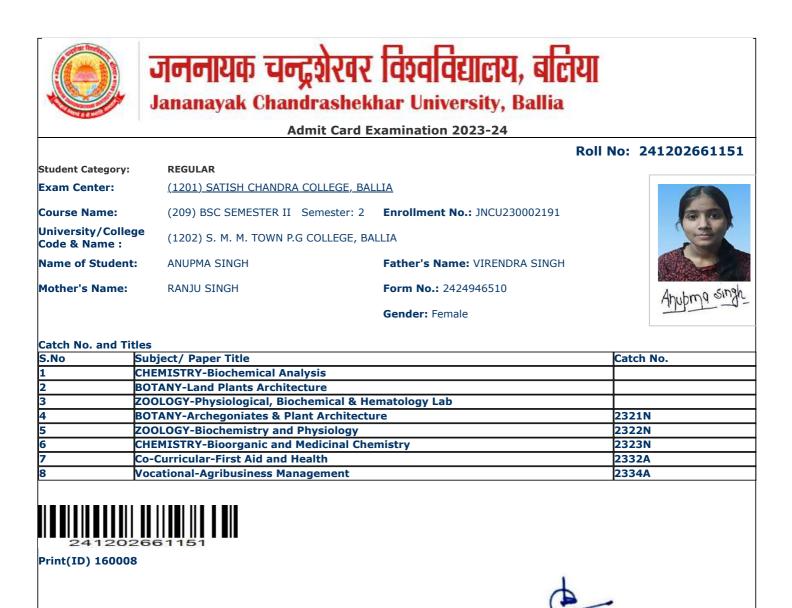

|                                                                                  | Admit Card Examination 2023-24                                         |                               |                     |  |  |  |  |
|----------------------------------------------------------------------------------|------------------------------------------------------------------------|-------------------------------|---------------------|--|--|--|--|
|                                                                                  |                                                                        |                               | oll No: 24120266101 |  |  |  |  |
| Student Category:                                                                | REGULAR                                                                |                               |                     |  |  |  |  |
| Exam Center:                                                                     | (1201) SATISH CHANDRA COLLEGE, BA                                      | ΙΙΤΑ                          |                     |  |  |  |  |
|                                                                                  |                                                                        |                               |                     |  |  |  |  |
| Course Name:                                                                     | (209) BSC SEMESTER II Semester: 2                                      | Enrollment No.: JNCU230001195 |                     |  |  |  |  |
| University/College<br>Code & Name :                                              | (1202) S. M. M. TOWN P.G COLLEGE, BA                                   | ALLIA                         |                     |  |  |  |  |
| Name of Student:                                                                 | ABHISHEK KUMAR TIWARI                                                  | Father's Name: NANHAK TIWARI  | ATTEN OF            |  |  |  |  |
| Mother's Name:                                                                   | ANITA TIWARI                                                           | Form No.: 2424925384          |                     |  |  |  |  |
|                                                                                  |                                                                        | Gender: Male                  | झणिषेक कुमार् तिल   |  |  |  |  |
|                                                                                  |                                                                        |                               |                     |  |  |  |  |
| Catch No. and Titles                                                             |                                                                        |                               |                     |  |  |  |  |
| 0                                                                                | oject/ Paper Title                                                     |                               | Catch No.           |  |  |  |  |
|                                                                                  | FENCE AND STRATEGIC STUDIES-Basic                                      |                               |                     |  |  |  |  |
|                                                                                  | YSICS-Thermal Properties of Matter &                                   |                               |                     |  |  |  |  |
|                                                                                  | THEMATICS-Matrices and Differential I                                  | • •                           | 2317                |  |  |  |  |
|                                                                                  | FENCE AND STRATEGIC STUDIES-Milita                                     |                               | 2318N               |  |  |  |  |
|                                                                                  | YSICS-Thermal Physics & Semiconduct<br>Curricular-First Aid and Health | or Devices                    | 2325N               |  |  |  |  |
|                                                                                  | curricular-rirst Ald and Health                                        |                               | 2332A<br>2334A      |  |  |  |  |
| Field Internet associated A<br>biblio builded a dentity<br>inter A feed for an a |                                                                        |                               |                     |  |  |  |  |
|                                                                                  |                                                                        |                               |                     |  |  |  |  |
| Print(ID) 141615                                                                 |                                                                        |                               |                     |  |  |  |  |
| Print(1D) 141615                                                                 |                                                                        |                               |                     |  |  |  |  |
|                                                                                  | ature of Principal & Seal                                              | Registra                      | _                   |  |  |  |  |