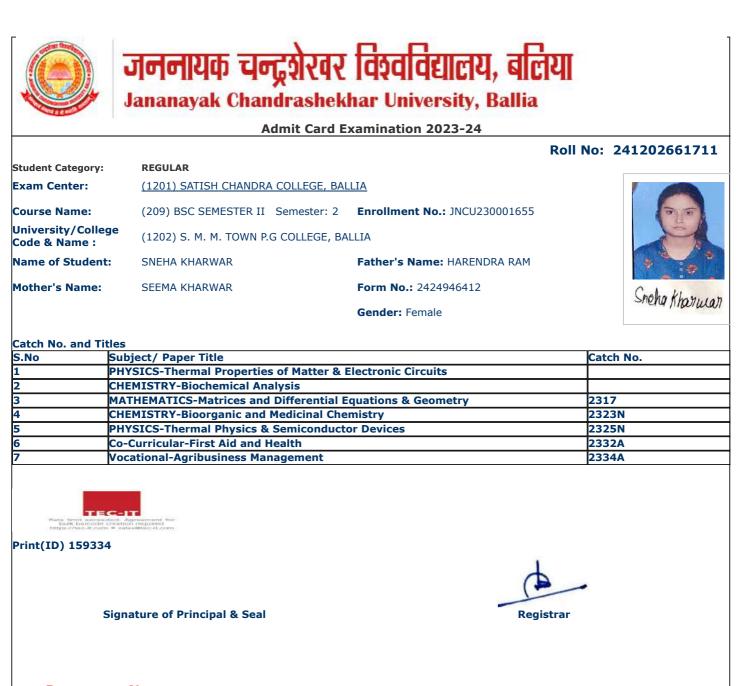

|                                     |                                       | Dall                                | No: 24120266100 |
|-------------------------------------|---------------------------------------|-------------------------------------|-----------------|
| Student Category:                   | REGULAR                               | ROIL                                | NO: 24120200100 |
| Exam Center:                        | (1201) SATISH CHANDRA COLLEGE, BA     | ALLIA                               |                 |
|                                     |                                       |                                     | 1               |
| Course Name:                        | (209) BSC SEMESTER II Semester: 2     | Enrollment No.: JNCU230000812       | 90              |
| University/College<br>Code & Name : | (1202) S. M. M. TOWN P.G COLLEGE, B   | ALLIA                               | E.              |
| Name of Student:                    | ABHAY SHANKAR PANDEY                  | Father's Name: NARENDRA NATH PANDEY |                 |
| Mother's Name:                      | VIJAY LAXMI PANDEY                    | Form No.: 2424924977                | III Realise     |
|                                     |                                       | Gender: Male                        | Albay Tanday    |
|                                     |                                       |                                     |                 |
| Catch No. and Title                 |                                       |                                     | v               |
|                                     | ubject/ Paper Title                   |                                     | Catch No.       |
|                                     | HYSICS-Thermal Properties of Matter & | Electronic Circuits                 | <u> </u>        |
|                                     | HEMISTRY-Biochemical Analysis         |                                     | 2217            |
|                                     | ATHEMATICS-Matrices and Differential  |                                     | 2317            |
|                                     | HEMISTRY-Bioorganic and Medicinal Ch  |                                     | 2323N           |
|                                     | HYSICS-Thermal Physics & Semiconduct  | tor Devices                         | 2325N           |
|                                     | o-Curricular-First Aid and Health     |                                     | 2332A<br>2334A  |
|                                     | ocational-Agribusiness Management     |                                     | _2334A          |
|                                     |                                       |                                     |                 |
| Print(ID) 144824                    |                                       |                                     |                 |
|                                     |                                       | 4                                   |                 |
|                                     |                                       |                                     | •               |
|                                     |                                       |                                     |                 |
|                                     | gnature of Principal & Seal           | Registrar                           |                 |