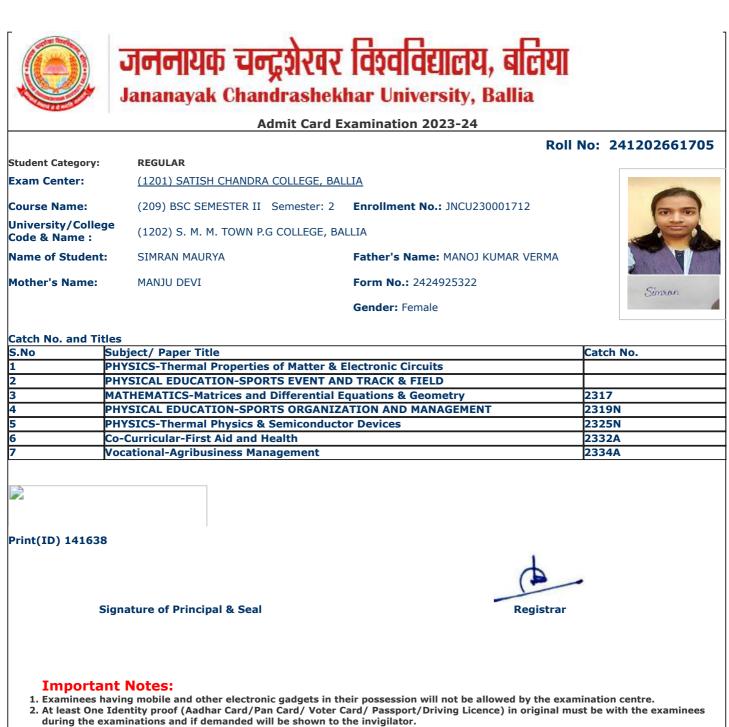

|                                     |                                       | Dall                                | No: 24120266100 |
|-------------------------------------|---------------------------------------|-------------------------------------|-----------------|
| Student Category:                   | REGULAR                               | ROIL                                | NO: 24120200100 |
| Exam Center:                        | (1201) SATISH CHANDRA COLLEGE, BA     | ALLIA                               |                 |
|                                     |                                       |                                     | 1               |
| Course Name:                        | (209) BSC SEMESTER II Semester: 2     | Enrollment No.: JNCU230000812       | 90              |
| University/College<br>Code & Name : | (1202) S. M. M. TOWN P.G COLLEGE, B   | ALLIA                               | E.              |
| Name of Student:                    | ABHAY SHANKAR PANDEY                  | Father's Name: NARENDRA NATH PANDEY |                 |
| Mother's Name:                      | VIJAY LAXMI PANDEY                    | Form No.: 2424924977                | III Realise     |
|                                     |                                       | Gender: Male                        | Albay Tanday    |
|                                     |                                       |                                     |                 |
| Catch No. and Title                 |                                       |                                     | v               |
|                                     | ubject/ Paper Title                   |                                     | Catch No.       |
|                                     | HYSICS-Thermal Properties of Matter & | Electronic Circuits                 | <u> </u>        |
|                                     | HEMISTRY-Biochemical Analysis         |                                     | 2217            |
|                                     | ATHEMATICS-Matrices and Differential  |                                     | 2317            |
|                                     | HEMISTRY-Bioorganic and Medicinal Ch  |                                     | 2323N           |
|                                     | HYSICS-Thermal Physics & Semiconduct  | tor Devices                         | 2325N           |
|                                     | o-Curricular-First Aid and Health     |                                     | 2332A<br>2334A  |
|                                     | ocational-Agribusiness Management     |                                     | _2334A          |
|                                     |                                       |                                     |                 |
| Print(ID) 144824                    |                                       |                                     |                 |
|                                     |                                       | 4                                   |                 |
|                                     |                                       |                                     | •               |
|                                     |                                       |                                     |                 |
|                                     | gnature of Principal & Seal           | Registrar                           |                 |