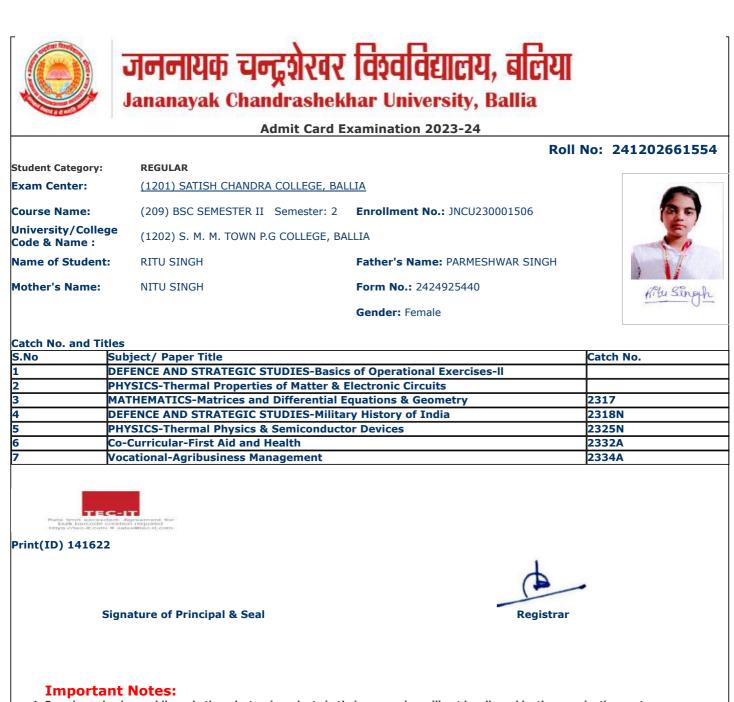

| and being                             |                                                                        | <u> </u>                          |                  |
|---------------------------------------|------------------------------------------------------------------------|-----------------------------------|------------------|
|                                       | जननायक चन्द्रशेखर                                                      |                                   |                  |
|                                       | Jananayak Chandrashek                                                  | har University, Ballia            |                  |
| 1                                     | Admit Card E                                                           | xamination 2023-24                |                  |
|                                       |                                                                        | Roll                              | No: 241202661008 |
| Student Category:                     | REGULAR                                                                |                                   |                  |
| Exam Center:                          | (1201) SATISH CHANDRA COLLEGE, BAL                                     | ITA                               |                  |
|                                       | · · · ·                                                                |                                   |                  |
| Course Name:                          | (209) BSC SEMESTER II Semester: 2                                      | Enrollment No.: JNCU230001518     |                  |
| University/College<br>Code & Name :   | (1202) S. M. M. TOWN P.G COLLEGE, BA                                   | LLIA                              |                  |
| Name of Student:                      | ABHAYJEET YADAV                                                        | Father's Name: BHARAT SINGH YADAV |                  |
| Mother's Name:                        | KAMALAWATI DEVI                                                        | Form No.: 2424925375              | Abhaujut         |
|                                       |                                                                        | Gender: Male                      | <u>d</u> a       |
| Catch No. and Titles                  | 5                                                                      |                                   |                  |
| S.No Su                               | ibject/ Paper Title                                                    |                                   | Catch No.        |
| 1 PH                                  | <b>IYSICS-Thermal Properties of Matter &amp; E</b>                     | Electronic Circuits               |                  |
|                                       | IEMISTRY-Biochemical Analysis                                          |                                   |                  |
|                                       | ATHEMATICS-Matrices and Differential E                                 |                                   | 2317             |
|                                       | IEMISTRY-Bioorganic and Medicinal Che                                  |                                   | 2323N            |
|                                       | IYSICS-Thermal Physics & Semiconducto                                  | or Devices                        | 2325N            |
|                                       | o-Curricular-First Aid and Health<br>ocational-Agribusiness Management |                                   | 2332A<br>2334A   |
|                                       |                                                                        |                                   |                  |
| Print(ID) 141554                      |                                                                        |                                   |                  |
| Sig                                   | nature of Principal & Seal                                             | Registrar                         |                  |
| 2. At least One Id<br>during the exar | ing mobile and other electronic gadgets in th                          |                                   |                  |