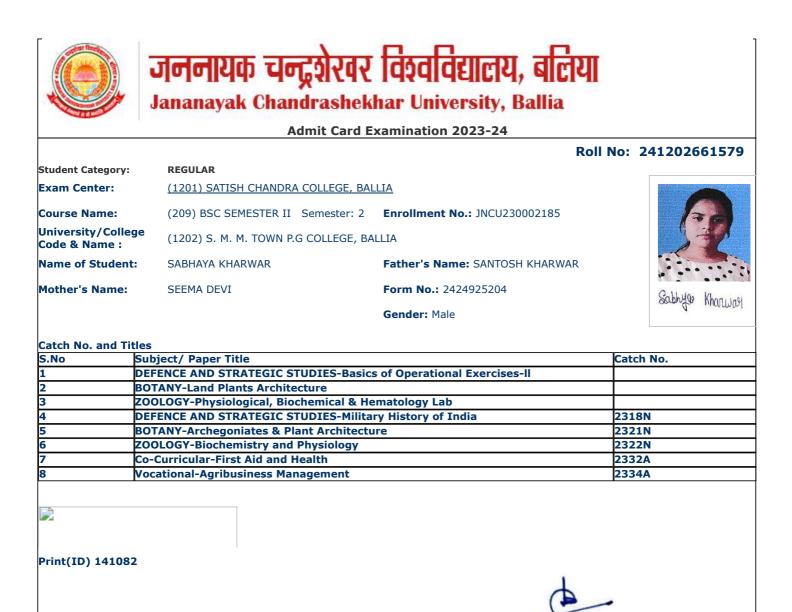

|                                     |                                       | Dall                                | No: 24120266100 |
|-------------------------------------|---------------------------------------|-------------------------------------|-----------------|
| Student Category:                   | REGULAR                               | ROIL                                | NO: 24120200100 |
| Exam Center:                        | (1201) SATISH CHANDRA COLLEGE, BA     | ALLIA                               |                 |
|                                     |                                       |                                     | 1               |
| Course Name:                        | (209) BSC SEMESTER II Semester: 2     | Enrollment No.: JNCU230000812       | 90              |
| University/College<br>Code & Name : | (1202) S. M. M. TOWN P.G COLLEGE, B   | ALLIA                               | E.              |
| Name of Student:                    | ABHAY SHANKAR PANDEY                  | Father's Name: NARENDRA NATH PANDEY |                 |
| Mother's Name:                      | VIJAY LAXMI PANDEY                    | Form No.: 2424924977                | III Realise     |
|                                     |                                       | Gender: Male                        | Albay Tanday    |
|                                     |                                       |                                     |                 |
| Catch No. and Title                 |                                       |                                     | v               |
|                                     | ubject/ Paper Title                   |                                     | Catch No.       |
|                                     | HYSICS-Thermal Properties of Matter & | Electronic Circuits                 | <u> </u>        |
|                                     | HEMISTRY-Biochemical Analysis         |                                     | 2217            |
|                                     | ATHEMATICS-Matrices and Differential  |                                     | 2317            |
|                                     | HEMISTRY-Bioorganic and Medicinal Ch  |                                     | 2323N           |
|                                     | HYSICS-Thermal Physics & Semiconduct  | tor Devices                         | 2325N           |
|                                     | o-Curricular-First Aid and Health     |                                     | 2332A<br>2334A  |
|                                     | ocational-Agribusiness Management     |                                     | _2334A          |
|                                     |                                       |                                     |                 |
| Print(ID) 144824                    |                                       |                                     |                 |
|                                     |                                       | 4                                   |                 |
|                                     |                                       |                                     | •               |
|                                     |                                       |                                     |                 |
|                                     | gnature of Principal & Seal           | Registrar                           |                 |