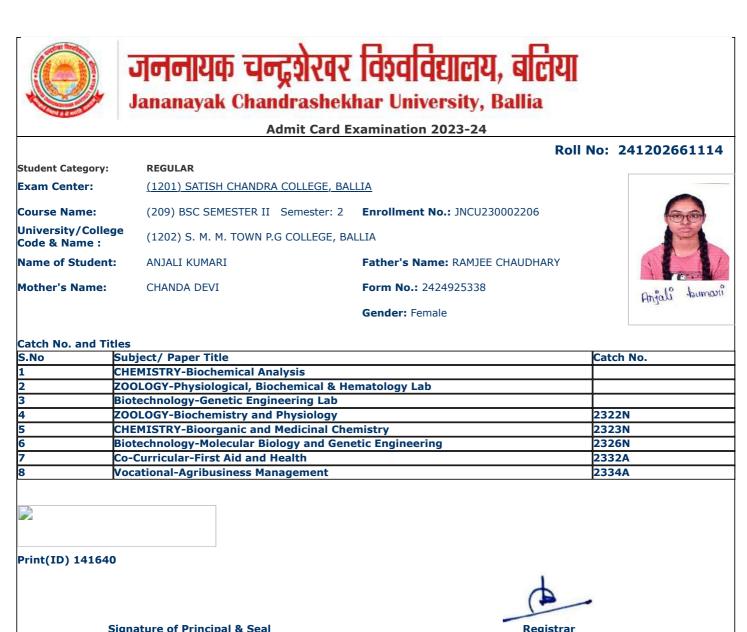

|                                     |                                       | Dall                                | No: 24120266100 |
|-------------------------------------|---------------------------------------|-------------------------------------|-----------------|
| Student Category:                   | REGULAR                               | ROIL                                | NO: 24120200100 |
| Exam Center:                        | (1201) SATISH CHANDRA COLLEGE, BA     | ALLIA                               |                 |
|                                     |                                       |                                     | 1               |
| Course Name:                        | (209) BSC SEMESTER II Semester: 2     | Enrollment No.: JNCU230000812       | 90              |
| University/College<br>Code & Name : | (1202) S. M. M. TOWN P.G COLLEGE, B   | ALLIA                               | E.              |
| Name of Student:                    | ABHAY SHANKAR PANDEY                  | Father's Name: NARENDRA NATH PANDEY |                 |
| Mother's Name:                      | VIJAY LAXMI PANDEY                    | Form No.: 2424924977                | III Realise     |
|                                     |                                       | Gender: Male                        | Albay Tanday    |
|                                     |                                       |                                     |                 |
| Catch No. and Title                 |                                       |                                     | v               |
|                                     | ubject/ Paper Title                   |                                     | Catch No.       |
|                                     | HYSICS-Thermal Properties of Matter & | Electronic Circuits                 | <u> </u>        |
|                                     | HEMISTRY-Biochemical Analysis         |                                     | 2217            |
|                                     | ATHEMATICS-Matrices and Differential  |                                     | 2317            |
|                                     | HEMISTRY-Bioorganic and Medicinal Ch  |                                     | 2323N           |
|                                     | HYSICS-Thermal Physics & Semiconduct  | tor Devices                         | 2325N           |
|                                     | o-Curricular-First Aid and Health     |                                     | 2332A<br>2334A  |
|                                     | ocational-Agribusiness Management     |                                     | _2334A          |
|                                     |                                       |                                     |                 |
| Print(ID) 144824                    |                                       |                                     |                 |
|                                     |                                       | 4                                   |                 |
|                                     |                                       |                                     | •               |
|                                     |                                       |                                     |                 |
|                                     | gnature of Principal & Seal           | Registrar                           |                 |