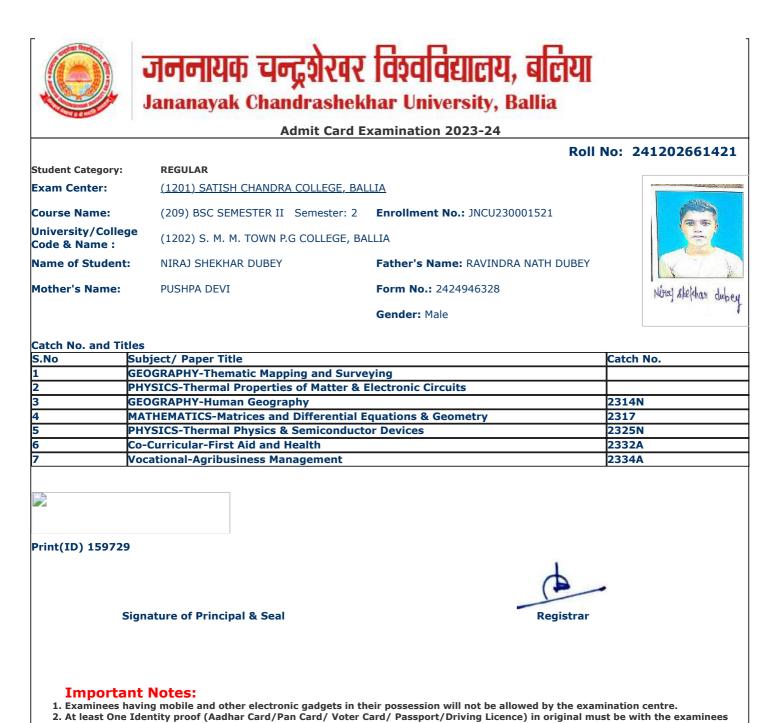

| itudent Category:<br>ixam Center:   | Admit Card E                                                        | xamination 2023-24<br>Roll         |                  |
|-------------------------------------|---------------------------------------------------------------------|------------------------------------|------------------|
| xam Center:                         | REGULAR                                                             | Roll                               |                  |
| xam Center:                         | REGULAR                                                             |                                    | No: 241202661031 |
|                                     |                                                                     |                                    |                  |
|                                     | <u>(1201) SATISH CHANDRA COLLEGE, BAL</u>                           | LIA                                |                  |
| Course Name:                        | (209) BSC SEMESTER II Semester: 2                                   | Enroliment No.: JNCU230001578      | ac               |
| Iniversity/College<br>Code & Name : | (1202) S. M. M. TOWN P.G COLLEGE, BA                                | LLIA                               |                  |
| lame of Student:                    | ADITI SINGH                                                         | Father's Name: VIDYA SHANKAR SINGH | Res All          |
| lother's Name:                      | RAMAWATI SINGH                                                      | Form No.: 2424925372               | Adia Singt       |
|                                     |                                                                     | Gender: Female                     | Add Sing         |
| atch No. and Titles                 |                                                                     |                                    |                  |
|                                     | ject/ Paper Title                                                   |                                    | Catch No.        |
|                                     | SICS-Thermal Properties of Matter & E                               | Electronic Circuits                |                  |
|                                     | MISTRY-Biochemical Analysis<br>HEMATICS-Matrices and Differential E | quations & Coomotry                | 2317             |
|                                     | MISTRY-Bioorganic and Medicinal Che                                 |                                    | 2323N            |
|                                     | SICS-Thermal Physics & Semiconducto                                 |                                    | 2325N            |
|                                     | Curricular-First Aid and Health                                     |                                    | 2332A            |
| Voca                                | ational-Agribusiness Management                                     |                                    | 2334A            |
|                                     |                                                                     |                                    |                  |
| rint(ID) 143084<br>Signa            | ature of Principal & Seal                                           | Registrar                          | •                |