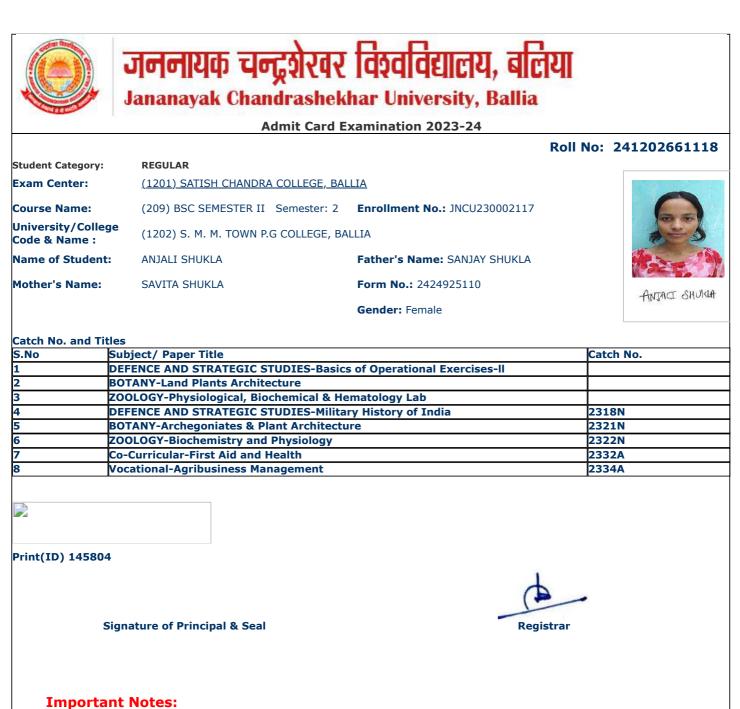

|                                                                                  | Admit Card Examination 2023-24                                         |                               |                     |  |  |  |  |
|----------------------------------------------------------------------------------|------------------------------------------------------------------------|-------------------------------|---------------------|--|--|--|--|
|                                                                                  |                                                                        |                               | oll No: 24120266101 |  |  |  |  |
| Student Category:                                                                | REGULAR                                                                |                               |                     |  |  |  |  |
| Exam Center:                                                                     | (1201) SATISH CHANDRA COLLEGE, BA                                      | ΙΙΤΑ                          |                     |  |  |  |  |
|                                                                                  |                                                                        |                               |                     |  |  |  |  |
| Course Name:                                                                     | (209) BSC SEMESTER II Semester: 2                                      | Enrollment No.: JNCU230001195 |                     |  |  |  |  |
| University/College<br>Code & Name :                                              | (1202) S. M. M. TOWN P.G COLLEGE, BA                                   | ALLIA                         |                     |  |  |  |  |
| Name of Student:                                                                 | ABHISHEK KUMAR TIWARI                                                  | Father's Name: NANHAK TIWARI  | ATTEN OF            |  |  |  |  |
| Mother's Name:                                                                   | ANITA TIWARI                                                           | Form No.: 2424925384          |                     |  |  |  |  |
|                                                                                  |                                                                        | Gender: Male                  | झणिषेक कुमार् तिल   |  |  |  |  |
|                                                                                  |                                                                        |                               |                     |  |  |  |  |
| Catch No. and Titles                                                             |                                                                        |                               |                     |  |  |  |  |
| 0                                                                                | oject/ Paper Title                                                     |                               | Catch No.           |  |  |  |  |
|                                                                                  | FENCE AND STRATEGIC STUDIES-Basic                                      |                               |                     |  |  |  |  |
|                                                                                  | YSICS-Thermal Properties of Matter &                                   |                               |                     |  |  |  |  |
|                                                                                  | THEMATICS-Matrices and Differential I                                  | • •                           | 2317                |  |  |  |  |
|                                                                                  | FENCE AND STRATEGIC STUDIES-Milita                                     |                               | 2318N               |  |  |  |  |
|                                                                                  | YSICS-Thermal Physics & Semiconduct<br>Curricular-First Aid and Health | or Devices                    | 2325N               |  |  |  |  |
|                                                                                  | curricular-rirst Ald and Health                                        |                               | 2332A<br>2334A      |  |  |  |  |
| Field Internet associated A<br>biblio builded a dentity<br>inter A feed for an a |                                                                        |                               |                     |  |  |  |  |
|                                                                                  |                                                                        |                               |                     |  |  |  |  |
| Print(ID) 141615                                                                 |                                                                        |                               |                     |  |  |  |  |
| Print(1D) 141615                                                                 |                                                                        |                               |                     |  |  |  |  |
|                                                                                  | ature of Principal & Seal                                              | Registra                      | _                   |  |  |  |  |