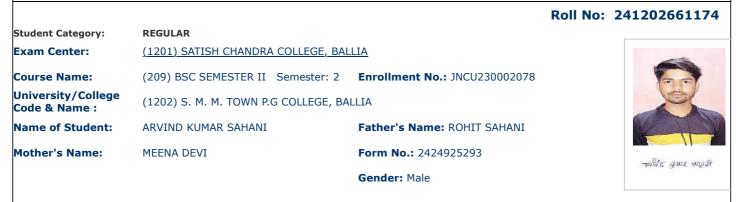

|                                     | Admit Card E                                                                  | xamination 2023-24            |                  |
|-------------------------------------|-------------------------------------------------------------------------------|-------------------------------|------------------|
|                                     |                                                                               | Roll                          | No: 241202661074 |
| Student Category:                   | REGULAR                                                                       |                               |                  |
| xam Center:                         | <u>(1201) SATISH CHANDRA COLLEGE, BAL</u>                                     | LIA                           |                  |
| Course Name:                        | (209) BSC SEMESTER II Semester: 2                                             | Enrollment No.: JNCU230001084 |                  |
| Iniversity/College<br>Code & Name : | (1202) S. M. M. TOWN P.G COLLEGE, BA                                          | LLIA                          |                  |
| ame of Student:                     | AMAN KHAN                                                                     | Father's Name: MANJUR ALAM    |                  |
| other's Name:                       | SULTANA KHATOON                                                               | Form No.: 2424925243          |                  |
|                                     |                                                                               | Gender: Male                  | Amon Khan        |
| Catch No. and Titles                | 5                                                                             |                               |                  |
|                                     | bject/ Paper Title                                                            |                               | Catch No.        |
|                                     | YSICS-Thermal Properties of Matter & E                                        | Electronic Circuits           |                  |
|                                     | EMISTRY-Biochemical Analysis                                                  |                               | 2217             |
|                                     | THEMATICS-Matrices and Differential E                                         |                               | 2317<br>2323N    |
|                                     | EMISTRY-Bioorganic and Medicinal Che<br>YSICS-Thermal Physics & Semiconductor | -                             | 2323N<br>2325N   |
|                                     | -Curricular-First Aid and Health                                              |                               | 2325N<br>2332A   |
|                                     | cational-Agribusiness Management                                              |                               | 2334A            |
|                                     |                                                                               |                               |                  |
| Print(ID) 141088<br>Sigr            | nature of Principal & Seal                                                    | Registrar                     | •                |