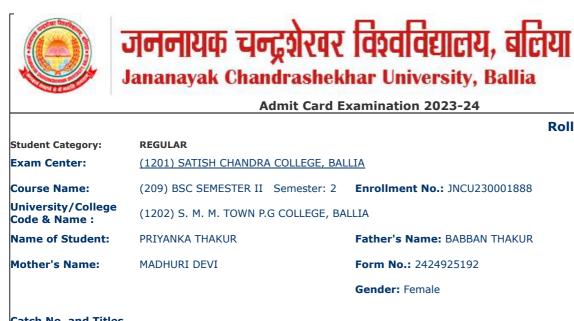

|                                     |                                       | Dall                                | No: 24120266100 |
|-------------------------------------|---------------------------------------|-------------------------------------|-----------------|
| Student Category:                   | REGULAR                               | ROIL                                | NO: 24120200100 |
| Exam Center:                        | (1201) SATISH CHANDRA COLLEGE, BA     | ALLIA                               |                 |
|                                     |                                       |                                     | 1               |
| Course Name:                        | (209) BSC SEMESTER II Semester: 2     | Enrollment No.: JNCU230000812       | 90              |
| University/College<br>Code & Name : | (1202) S. M. M. TOWN P.G COLLEGE, B   | ALLIA                               | E.              |
| Name of Student:                    | ABHAY SHANKAR PANDEY                  | Father's Name: NARENDRA NATH PANDEY |                 |
| Mother's Name:                      | VIJAY LAXMI PANDEY                    | Form No.: 2424924977                | III Realise     |
|                                     |                                       | Gender: Male                        | Albay Tanday    |
|                                     |                                       |                                     |                 |
| Catch No. and Title                 |                                       |                                     | v               |
|                                     | ubject/ Paper Title                   |                                     | Catch No.       |
|                                     | HYSICS-Thermal Properties of Matter & | Electronic Circuits                 | <u> </u>        |
|                                     | HEMISTRY-Biochemical Analysis         |                                     | 2217            |
|                                     | ATHEMATICS-Matrices and Differential  |                                     | 2317            |
|                                     | HEMISTRY-Bioorganic and Medicinal Ch  |                                     | 2323N           |
|                                     | HYSICS-Thermal Physics & Semiconduct  | tor Devices                         | 2325N           |
|                                     | o-Curricular-First Aid and Health     |                                     | 2332A<br>2334A  |
|                                     | ocational-Agribusiness Management     |                                     | _2334A          |
|                                     |                                       |                                     |                 |
| Print(ID) 144824                    |                                       |                                     |                 |
|                                     |                                       | 4                                   |                 |
|                                     |                                       |                                     | •               |
|                                     |                                       |                                     |                 |
|                                     | gnature of Principal & Seal           | Registrar                           |                 |