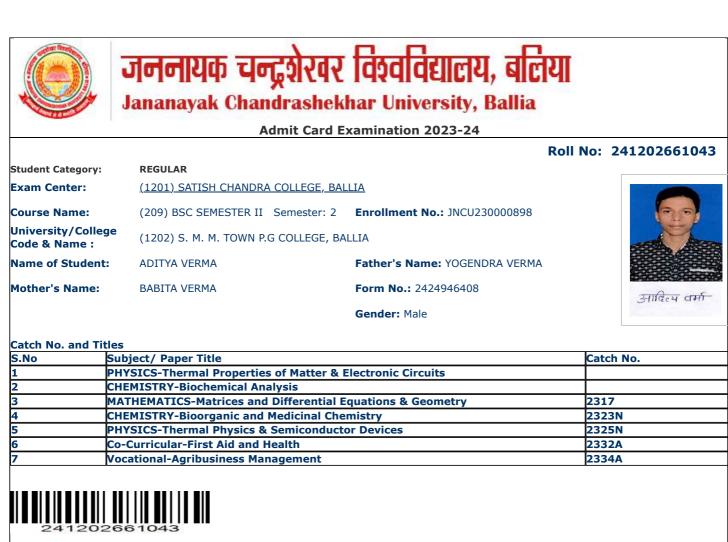

| and being                             |                                                                        | <u> </u>                          |                  |
|---------------------------------------|------------------------------------------------------------------------|-----------------------------------|------------------|
|                                       | जननायक चन्द्रशेखर                                                      |                                   |                  |
|                                       | Jananayak Chandrashek                                                  | har University, Ballia            |                  |
| 1                                     | Admit Card E                                                           | xamination 2023-24                |                  |
|                                       |                                                                        | Roll                              | No: 241202661008 |
| Student Category:                     | REGULAR                                                                |                                   |                  |
| Exam Center:                          | (1201) SATISH CHANDRA COLLEGE, BAL                                     | ITA                               |                  |
|                                       | · · · ·                                                                |                                   |                  |
| Course Name:                          | (209) BSC SEMESTER II Semester: 2                                      | Enrollment No.: JNCU230001518     |                  |
| University/College<br>Code & Name :   | (1202) S. M. M. TOWN P.G COLLEGE, BA                                   | LLIA                              |                  |
| Name of Student:                      | ABHAYJEET YADAV                                                        | Father's Name: BHARAT SINGH YADAV |                  |
| Mother's Name:                        | KAMALAWATI DEVI                                                        | Form No.: 2424925375              | Abhaujut         |
|                                       |                                                                        | Gender: Male                      | <u>d</u> a       |
| Catch No. and Titles                  | 5                                                                      |                                   |                  |
| S.No Su                               | ibject/ Paper Title                                                    |                                   | Catch No.        |
| 1 PH                                  | <b>IYSICS-Thermal Properties of Matter &amp; E</b>                     | Electronic Circuits               |                  |
|                                       | IEMISTRY-Biochemical Analysis                                          |                                   |                  |
|                                       | ATHEMATICS-Matrices and Differential E                                 |                                   | 2317             |
|                                       | IEMISTRY-Bioorganic and Medicinal Che                                  |                                   | 2323N            |
|                                       | IYSICS-Thermal Physics & Semiconducto                                  | or Devices                        | 2325N            |
|                                       | o-Curricular-First Aid and Health<br>ocational-Agribusiness Management |                                   | 2332A<br>2334A   |
|                                       |                                                                        |                                   |                  |
| Print(ID) 141554                      |                                                                        |                                   |                  |
| Sig                                   | nature of Principal & Seal                                             | Registrar                         |                  |
| 2. At least One Id<br>during the exar | ing mobile and other electronic gadgets in th                          |                                   |                  |