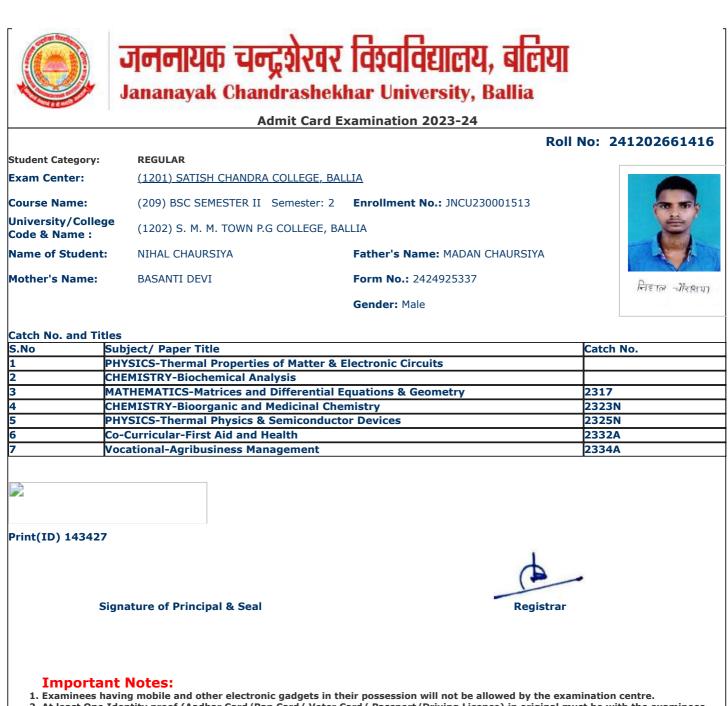

| and being                             |                                                                        | <u> </u>                          |                  |
|---------------------------------------|------------------------------------------------------------------------|-----------------------------------|------------------|
|                                       | जननायक चन्द्रशेखर                                                      |                                   |                  |
|                                       | Jananayak Chandrashek                                                  | har University, Ballia            |                  |
| 1                                     | Admit Card E                                                           | xamination 2023-24                |                  |
|                                       |                                                                        | Roll                              | No: 241202661008 |
| Student Category:                     | REGULAR                                                                |                                   |                  |
| Exam Center:                          | (1201) SATISH CHANDRA COLLEGE, BAL                                     | ITA                               |                  |
|                                       | · · · ·                                                                |                                   |                  |
| Course Name:                          | (209) BSC SEMESTER II Semester: 2                                      | Enrollment No.: JNCU230001518     |                  |
| University/College<br>Code & Name :   | (1202) S. M. M. TOWN P.G COLLEGE, BA                                   | LLIA                              |                  |
| Name of Student:                      | ABHAYJEET YADAV                                                        | Father's Name: BHARAT SINGH YADAV |                  |
| Mother's Name:                        | KAMALAWATI DEVI                                                        | Form No.: 2424925375              | Abhaujut         |
|                                       |                                                                        | Gender: Male                      | <u>d</u> a       |
| Catch No. and Titles                  | 5                                                                      |                                   |                  |
| S.No Su                               | ibject/ Paper Title                                                    |                                   | Catch No.        |
| 1 PH                                  | <b>IYSICS-Thermal Properties of Matter &amp; E</b>                     | Electronic Circuits               |                  |
|                                       | IEMISTRY-Biochemical Analysis                                          |                                   |                  |
|                                       | ATHEMATICS-Matrices and Differential E                                 |                                   | 2317             |
|                                       | IEMISTRY-Bioorganic and Medicinal Che                                  |                                   | 2323N            |
|                                       | IYSICS-Thermal Physics & Semiconducto                                  | or Devices                        | 2325N            |
|                                       | o-Curricular-First Aid and Health<br>ocational-Agribusiness Management |                                   | 2332A<br>2334A   |
|                                       |                                                                        |                                   |                  |
| Print(ID) 141554                      |                                                                        |                                   |                  |
| Sig                                   | nature of Principal & Seal                                             | Registrar                         |                  |
| 2. At least One Id<br>during the exar | ing mobile and other electronic gadgets in th                          |                                   |                  |