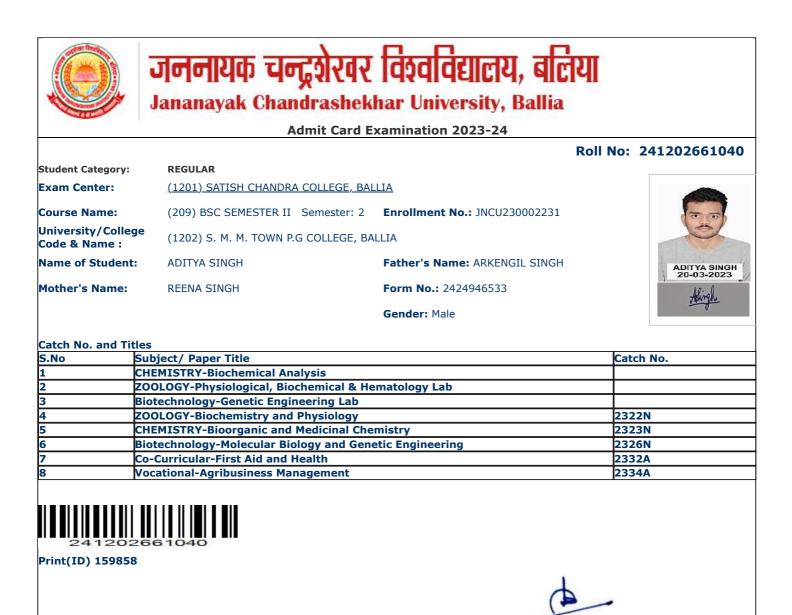

|                                     |                                       | Dall                                | No: 24120266100 |
|-------------------------------------|---------------------------------------|-------------------------------------|-----------------|
| Student Category:                   | REGULAR                               | ROIL                                | NO: 24120200100 |
| Exam Center:                        | (1201) SATISH CHANDRA COLLEGE, BA     | ALLIA                               |                 |
|                                     |                                       |                                     | 1               |
| Course Name:                        | (209) BSC SEMESTER II Semester: 2     | Enrollment No.: JNCU230000812       | 90              |
| University/College<br>Code & Name : | (1202) S. M. M. TOWN P.G COLLEGE, B   | ALLIA                               | E.              |
| Name of Student:                    | ABHAY SHANKAR PANDEY                  | Father's Name: NARENDRA NATH PANDEY |                 |
| Mother's Name:                      | VIJAY LAXMI PANDEY                    | Form No.: 2424924977                | III Realise     |
|                                     |                                       | Gender: Male                        | Albay Tanday    |
|                                     |                                       |                                     |                 |
| Catch No. and Title                 |                                       |                                     | v               |
|                                     | ubject/ Paper Title                   |                                     | Catch No.       |
|                                     | HYSICS-Thermal Properties of Matter & | Electronic Circuits                 | <u> </u>        |
|                                     | HEMISTRY-Biochemical Analysis         |                                     | 2217            |
|                                     | ATHEMATICS-Matrices and Differential  |                                     | 2317            |
|                                     | HEMISTRY-Bioorganic and Medicinal Ch  |                                     | 2323N           |
|                                     | HYSICS-Thermal Physics & Semiconduct  | tor Devices                         | 2325N           |
|                                     | o-Curricular-First Aid and Health     |                                     | 2332A<br>2334A  |
|                                     | ocational-Agribusiness Management     |                                     | _2334A          |
|                                     |                                       |                                     |                 |
| Print(ID) 144824                    |                                       |                                     |                 |
|                                     |                                       | 4                                   |                 |
|                                     |                                       |                                     | •               |
|                                     |                                       |                                     |                 |
|                                     | gnature of Principal & Seal           | Registrar                           |                 |