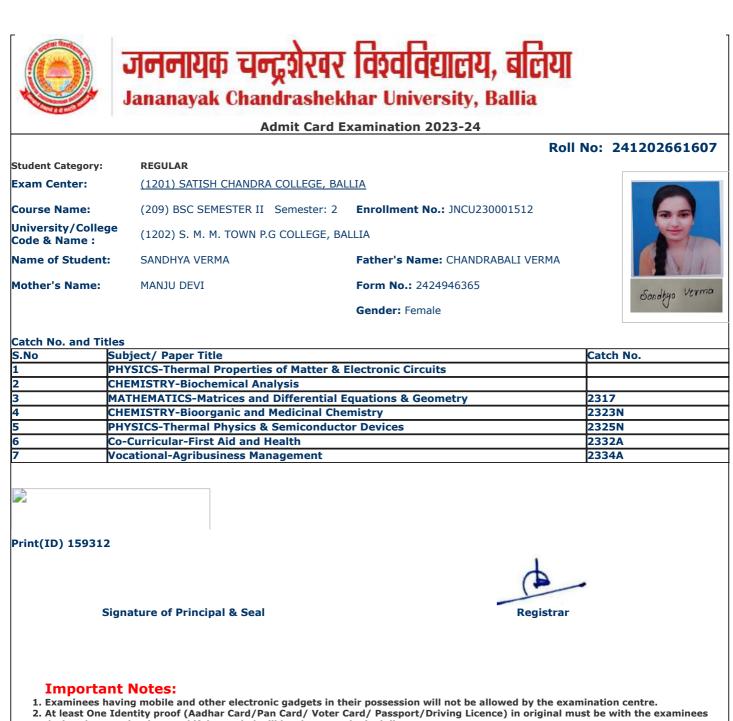

| and being                             |                                                                        | <u> </u>                          |                  |
|---------------------------------------|------------------------------------------------------------------------|-----------------------------------|------------------|
|                                       | जननायक चन्द्रशेखर                                                      |                                   |                  |
|                                       | Jananayak Chandrashek                                                  | har University, Ballia            |                  |
| 1                                     | Admit Card E                                                           | xamination 2023-24                |                  |
|                                       |                                                                        | Roll                              | No: 241202661008 |
| Student Category:                     | REGULAR                                                                |                                   |                  |
| Exam Center:                          | (1201) SATISH CHANDRA COLLEGE, BAL                                     | ITA                               |                  |
|                                       | · · · ·                                                                |                                   |                  |
| Course Name:                          | (209) BSC SEMESTER II Semester: 2                                      | Enrollment No.: JNCU230001518     |                  |
| University/College<br>Code & Name :   | (1202) S. M. M. TOWN P.G COLLEGE, BA                                   | LLIA                              |                  |
| Name of Student:                      | ABHAYJEET YADAV                                                        | Father's Name: BHARAT SINGH YADAV |                  |
| Mother's Name:                        | KAMALAWATI DEVI                                                        | Form No.: 2424925375              | Abhaujut         |
|                                       |                                                                        | Gender: Male                      | <u>d</u> a       |
| Catch No. and Titles                  | 5                                                                      |                                   |                  |
| S.No Su                               | ibject/ Paper Title                                                    |                                   | Catch No.        |
| 1 PH                                  | <b>IYSICS-Thermal Properties of Matter &amp; E</b>                     | Electronic Circuits               |                  |
|                                       | IEMISTRY-Biochemical Analysis                                          |                                   |                  |
|                                       | ATHEMATICS-Matrices and Differential E                                 |                                   | 2317             |
|                                       | IEMISTRY-Bioorganic and Medicinal Che                                  |                                   | 2323N            |
|                                       | IYSICS-Thermal Physics & Semiconducto                                  | or Devices                        | 2325N            |
|                                       | o-Curricular-First Aid and Health<br>ocational-Agribusiness Management |                                   | 2332A<br>2334A   |
|                                       |                                                                        |                                   |                  |
| Print(ID) 141554                      |                                                                        |                                   |                  |
| Sig                                   | nature of Principal & Seal                                             | Registrar                         |                  |
| 2. At least One Id<br>during the exar | ing mobile and other electronic gadgets in th                          |                                   |                  |