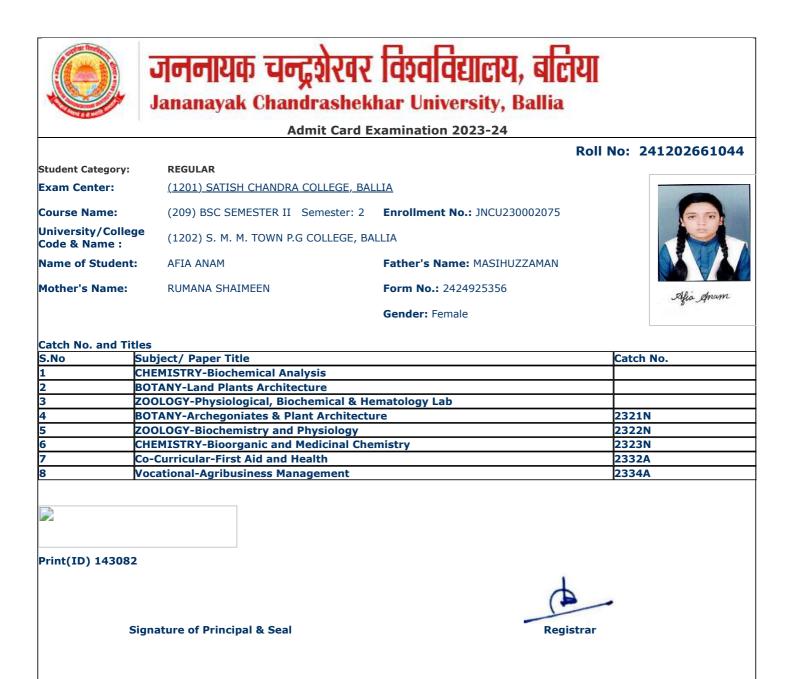

| itudent Category:<br>ixam Center:   | Admit Card E                                                        | xamination 2023-24<br>Roll         |                  |
|-------------------------------------|---------------------------------------------------------------------|------------------------------------|------------------|
| xam Center:                         | REGULAR                                                             | Roll                               |                  |
| xam Center:                         | REGULAR                                                             |                                    | No: 241202661031 |
|                                     |                                                                     |                                    |                  |
|                                     | <u>(1201) SATISH CHANDRA COLLEGE, BAL</u>                           | LIA                                |                  |
| Course Name:                        | (209) BSC SEMESTER II Semester: 2                                   | Enroliment No.: JNCU230001578      | ac               |
| Iniversity/College<br>Code & Name : | (1202) S. M. M. TOWN P.G COLLEGE, BA                                | LLIA                               |                  |
| lame of Student:                    | ADITI SINGH                                                         | Father's Name: VIDYA SHANKAR SINGH | Res All          |
| lother's Name:                      | RAMAWATI SINGH                                                      | Form No.: 2424925372               | Adia Singt       |
|                                     |                                                                     | Gender: Female                     | Add Sing         |
| atch No. and Titles                 |                                                                     |                                    |                  |
|                                     | ject/ Paper Title                                                   |                                    | Catch No.        |
|                                     | SICS-Thermal Properties of Matter & E                               | Electronic Circuits                |                  |
|                                     | MISTRY-Biochemical Analysis<br>HEMATICS-Matrices and Differential E | quations & Coomotry                | 2317             |
|                                     | MISTRY-Bioorganic and Medicinal Che                                 |                                    | 2323N            |
|                                     | SICS-Thermal Physics & Semiconducto                                 |                                    | 2325N            |
|                                     | Curricular-First Aid and Health                                     |                                    | 2332A            |
| Voca                                | ational-Agribusiness Management                                     |                                    | 2334A            |
|                                     |                                                                     |                                    |                  |
| rint(ID) 143084<br>Signa            | ature of Principal & Seal                                           | Registrar                          | •                |