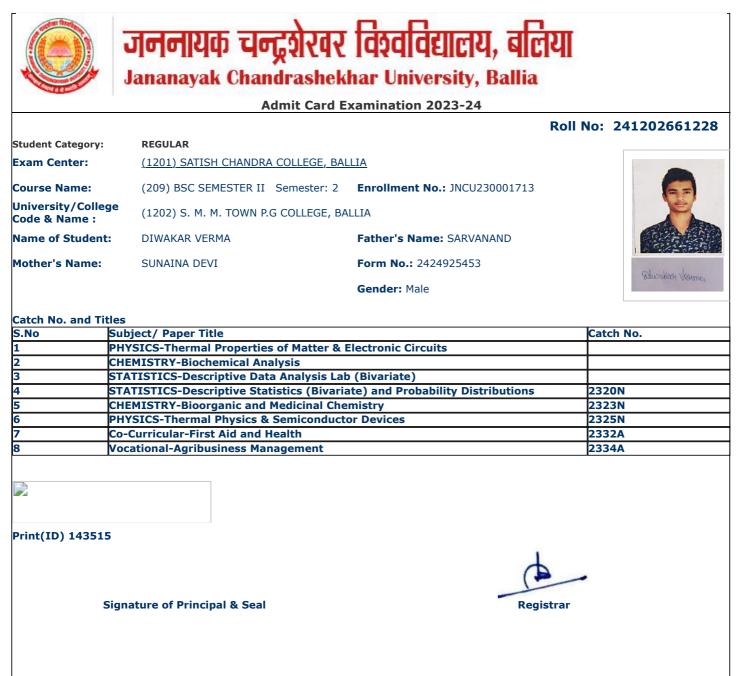

|                                     |                                       | Dall                                | No: 24120266100 |
|-------------------------------------|---------------------------------------|-------------------------------------|-----------------|
| Student Category:                   | REGULAR                               | ROIL                                | NO: 24120200100 |
| Exam Center:                        | (1201) SATISH CHANDRA COLLEGE, BA     | ALLIA                               |                 |
|                                     |                                       |                                     | 1               |
| Course Name:                        | (209) BSC SEMESTER II Semester: 2     | Enrollment No.: JNCU230000812       | 90              |
| University/College<br>Code & Name : | (1202) S. M. M. TOWN P.G COLLEGE, B   | ALLIA                               | E.              |
| Name of Student:                    | ABHAY SHANKAR PANDEY                  | Father's Name: NARENDRA NATH PANDEY |                 |
| Mother's Name:                      | VIJAY LAXMI PANDEY                    | Form No.: 2424924977                | III Realise     |
|                                     |                                       | Gender: Male                        | Albay Tanday    |
|                                     |                                       |                                     |                 |
| Catch No. and Title                 |                                       |                                     | v               |
|                                     | ubject/ Paper Title                   |                                     | Catch No.       |
|                                     | HYSICS-Thermal Properties of Matter & | Electronic Circuits                 | <u> </u>        |
|                                     | HEMISTRY-Biochemical Analysis         |                                     | 2217            |
|                                     | ATHEMATICS-Matrices and Differential  |                                     | 2317            |
|                                     | HEMISTRY-Bioorganic and Medicinal Ch  |                                     | 2323N           |
|                                     | HYSICS-Thermal Physics & Semiconduct  | tor Devices                         | 2325N           |
|                                     | o-Curricular-First Aid and Health     |                                     | 2332A<br>2334A  |
|                                     | ocational-Agribusiness Management     |                                     | _2334A          |
|                                     |                                       |                                     |                 |
| Print(ID) 144824                    |                                       |                                     |                 |
|                                     |                                       | 4                                   |                 |
|                                     |                                       |                                     | •               |
|                                     |                                       |                                     |                 |
|                                     | gnature of Principal & Seal           | Registrar                           |                 |