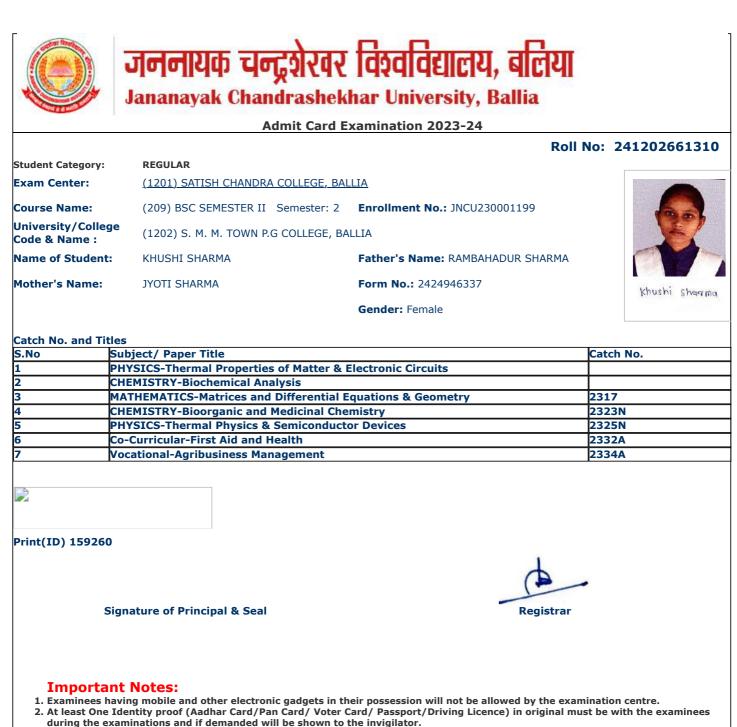

|                                                                                  | Admit Card Examination 2023-24                                         |                               |                     |  |  |  |  |
|----------------------------------------------------------------------------------|------------------------------------------------------------------------|-------------------------------|---------------------|--|--|--|--|
|                                                                                  |                                                                        |                               | oll No: 24120266101 |  |  |  |  |
| Student Category:                                                                | REGULAR                                                                |                               |                     |  |  |  |  |
| Exam Center:                                                                     | (1201) SATISH CHANDRA COLLEGE, BA                                      | ΙΙΤΑ                          |                     |  |  |  |  |
|                                                                                  |                                                                        |                               |                     |  |  |  |  |
| Course Name:                                                                     | (209) BSC SEMESTER II Semester: 2                                      | Enrollment No.: JNCU230001195 |                     |  |  |  |  |
| University/College<br>Code & Name :                                              | (1202) S. M. M. TOWN P.G COLLEGE, BA                                   | ALLIA                         |                     |  |  |  |  |
| Name of Student:                                                                 | ABHISHEK KUMAR TIWARI                                                  | Father's Name: NANHAK TIWARI  | ATTEN OF            |  |  |  |  |
| Mother's Name:                                                                   | ANITA TIWARI                                                           | Form No.: 2424925384          |                     |  |  |  |  |
|                                                                                  |                                                                        | Gender: Male                  | झणिषेक कुमार् तिल   |  |  |  |  |
|                                                                                  |                                                                        |                               |                     |  |  |  |  |
| Catch No. and Titles                                                             |                                                                        |                               |                     |  |  |  |  |
| 0                                                                                | oject/ Paper Title                                                     |                               | Catch No.           |  |  |  |  |
|                                                                                  | FENCE AND STRATEGIC STUDIES-Basic                                      |                               |                     |  |  |  |  |
|                                                                                  | YSICS-Thermal Properties of Matter &                                   |                               |                     |  |  |  |  |
|                                                                                  | THEMATICS-Matrices and Differential I                                  | • •                           | 2317                |  |  |  |  |
|                                                                                  | FENCE AND STRATEGIC STUDIES-Milita                                     |                               | 2318N               |  |  |  |  |
|                                                                                  | YSICS-Thermal Physics & Semiconduct<br>Curricular-First Aid and Health | or Devices                    | 2325N               |  |  |  |  |
|                                                                                  | curricular-rirst Ald and Health                                        |                               | 2332A<br>2334A      |  |  |  |  |
| Field Internet associated A<br>biblio builded a dentity<br>inter A feed for an a |                                                                        |                               |                     |  |  |  |  |
|                                                                                  |                                                                        |                               |                     |  |  |  |  |
| Print(ID) 141615                                                                 |                                                                        |                               |                     |  |  |  |  |
| Print(1D) 141615                                                                 |                                                                        |                               |                     |  |  |  |  |
|                                                                                  | ature of Principal & Seal                                              | Registra                      | _                   |  |  |  |  |