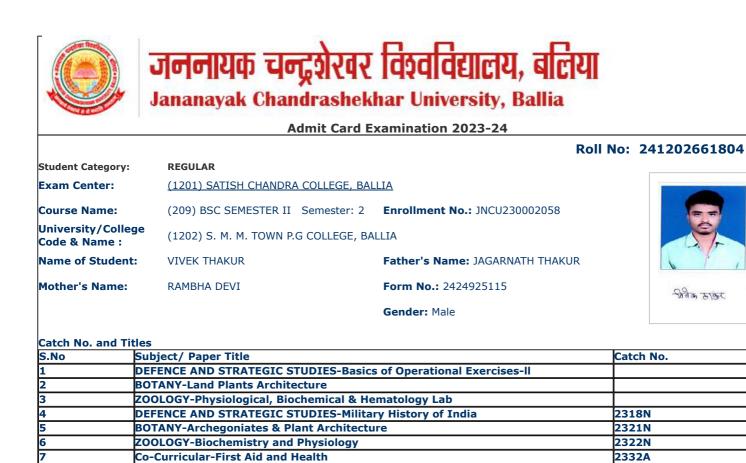

| Admit Card Examination 2023-24      |                                                                                                                                                                  |                                                            |                        |  |  |
|-------------------------------------|------------------------------------------------------------------------------------------------------------------------------------------------------------------|------------------------------------------------------------|------------------------|--|--|
|                                     |                                                                                                                                                                  | Ro                                                         | II No: 24120266102     |  |  |
| Student Category:                   | REGULAR                                                                                                                                                          |                                                            |                        |  |  |
| xam Center:                         | (1201) SATISH CHANDRA COLLEGE, BALLIA                                                                                                                            |                                                            | , FERRET, A            |  |  |
| Course Name:                        | (209) BSC SEMESTER II Semester: 2                                                                                                                                | Enroliment No.: JNCU230000940                              | <u>III</u>             |  |  |
| Jniversity/College<br>Code & Name : | (1202) S. M. M. TOWN P.G COLLEGE, BALLIA                                                                                                                         |                                                            |                        |  |  |
| ame of Student:                     | ABHISHEK VERMA                                                                                                                                                   | Father's Name: DHANANJAY VERMA                             |                        |  |  |
| other's Name:                       | LAL MUNNI DEVI                                                                                                                                                   | Form No.: 2424946332                                       | आश्चिक वर्गा           |  |  |
|                                     |                                                                                                                                                                  | Gender: Male                                               |                        |  |  |
| MA<br>DE                            | YSICS-Thermal Properties of Matter & E<br>ATHEMATICS-Matrices and Differential E<br>FENCE AND STRATEGIC STUDIES-Militar<br>YSICS-Thermal Physics & Semiconductor | quations & Geometry<br>ry History of India                 | 2317<br>2318N<br>2325N |  |  |
|                                     | -Curricular-First Aid and Health                                                                                                                                 |                                                            | 2332A                  |  |  |
| 7 Vo                                | cational-Agribusiness Management                                                                                                                                 |                                                            | 2334A                  |  |  |
| Print(ID) 157929                    | nature of Principal & Seal                                                                                                                                       |                                                            |                        |  |  |
| -                                   | Notes:                                                                                                                                                           | Registrar<br>neir possession will not be allowed by the ex |                        |  |  |