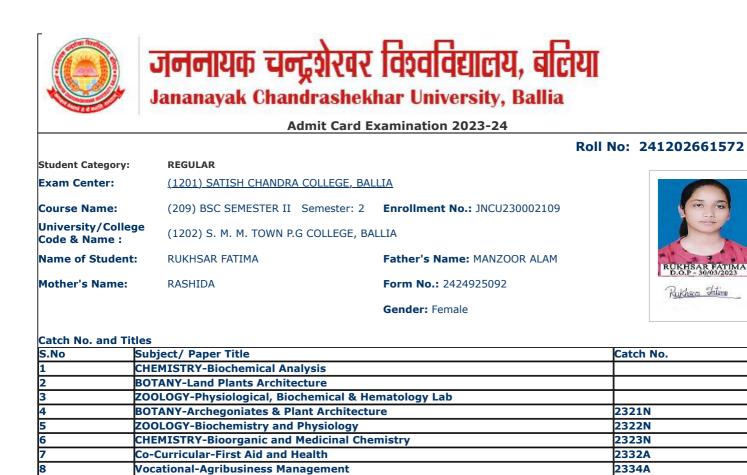

|                                     |                                       | Dall                                | No: 24120266100 |
|-------------------------------------|---------------------------------------|-------------------------------------|-----------------|
| Student Category:                   | REGULAR                               | ROIL                                | NO: 24120200100 |
| Exam Center:                        | (1201) SATISH CHANDRA COLLEGE, BA     | ALLIA                               |                 |
|                                     |                                       |                                     | 1               |
| Course Name:                        | (209) BSC SEMESTER II Semester: 2     | Enrollment No.: JNCU230000812       | 90              |
| University/College<br>Code & Name : | (1202) S. M. M. TOWN P.G COLLEGE, B   | ALLIA                               | E.              |
| Name of Student:                    | ABHAY SHANKAR PANDEY                  | Father's Name: NARENDRA NATH PANDEY |                 |
| Mother's Name:                      | VIJAY LAXMI PANDEY                    | Form No.: 2424924977                | III Realise     |
|                                     |                                       | Gender: Male                        | Albay Tanday    |
|                                     |                                       |                                     |                 |
| Catch No. and Title                 |                                       |                                     | v               |
|                                     | ubject/ Paper Title                   |                                     | Catch No.       |
|                                     | HYSICS-Thermal Properties of Matter & | Electronic Circuits                 | <u> </u>        |
|                                     | HEMISTRY-Biochemical Analysis         |                                     | 2217            |
|                                     | ATHEMATICS-Matrices and Differential  |                                     | 2317            |
|                                     | HEMISTRY-Bioorganic and Medicinal Ch  |                                     | 2323N           |
|                                     | HYSICS-Thermal Physics & Semiconduct  | tor Devices                         | 2325N           |
|                                     | o-Curricular-First Aid and Health     |                                     | 2332A<br>2334A  |
|                                     | ocational-Agribusiness Management     |                                     | _2334A          |
|                                     |                                       |                                     |                 |
| Print(ID) 144824                    |                                       |                                     |                 |
|                                     |                                       | 4                                   |                 |
|                                     |                                       |                                     | •               |
|                                     |                                       |                                     |                 |
|                                     | gnature of Principal & Seal           | Registrar                           |                 |