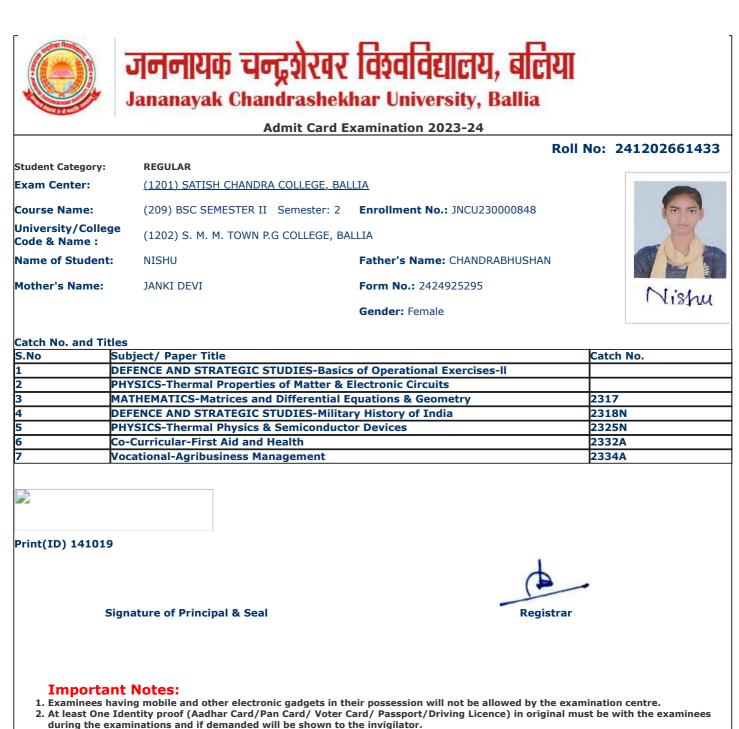

|                                     |                                       | Dall                                | No: 24120266100 |
|-------------------------------------|---------------------------------------|-------------------------------------|-----------------|
| Student Category:                   | REGULAR                               | ROIL                                | NO: 24120200100 |
| Exam Center:                        | (1201) SATISH CHANDRA COLLEGE, BA     | ALLIA                               |                 |
|                                     |                                       |                                     | 1               |
| Course Name:                        | (209) BSC SEMESTER II Semester: 2     | Enrollment No.: JNCU230000812       | 90              |
| University/College<br>Code & Name : | (1202) S. M. M. TOWN P.G COLLEGE, B   | ALLIA                               | E.              |
| Name of Student:                    | ABHAY SHANKAR PANDEY                  | Father's Name: NARENDRA NATH PANDEY |                 |
| Mother's Name:                      | VIJAY LAXMI PANDEY                    | Form No.: 2424924977                | III Realise     |
|                                     |                                       | Gender: Male                        | Albay Tanday    |
|                                     |                                       |                                     |                 |
| Catch No. and Title                 |                                       |                                     | v               |
|                                     | ubject/ Paper Title                   |                                     | Catch No.       |
|                                     | HYSICS-Thermal Properties of Matter & | Electronic Circuits                 | <u> </u>        |
|                                     | HEMISTRY-Biochemical Analysis         |                                     | 2217            |
|                                     | ATHEMATICS-Matrices and Differential  |                                     | 2317            |
|                                     | HEMISTRY-Bioorganic and Medicinal Ch  |                                     | 2323N           |
|                                     | HYSICS-Thermal Physics & Semiconduct  | tor Devices                         | 2325N           |
|                                     | o-Curricular-First Aid and Health     |                                     | 2332A<br>2334A  |
|                                     | ocational-Agribusiness Management     |                                     | _2334A          |
|                                     |                                       |                                     |                 |
| Print(ID) 144824                    |                                       |                                     |                 |
|                                     |                                       | 4                                   |                 |
|                                     |                                       |                                     | •               |
|                                     |                                       |                                     |                 |
|                                     | gnature of Principal & Seal           | Registrar                           |                 |