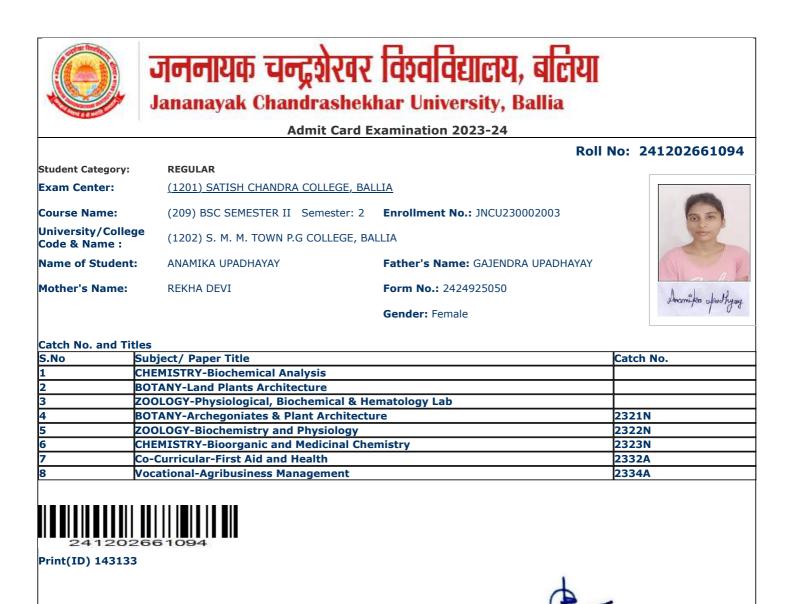

|                                     |                                       | Dall                                | No: 24120266100 |
|-------------------------------------|---------------------------------------|-------------------------------------|-----------------|
| Student Category:                   | REGULAR                               | ROIL                                | NO: 24120200100 |
| Exam Center:                        | (1201) SATISH CHANDRA COLLEGE, BA     | ALLIA                               |                 |
|                                     |                                       |                                     | 1               |
| Course Name:                        | (209) BSC SEMESTER II Semester: 2     | Enrollment No.: JNCU230000812       | 90              |
| University/College<br>Code & Name : | (1202) S. M. M. TOWN P.G COLLEGE, B   | ALLIA                               | E.              |
| Name of Student:                    | ABHAY SHANKAR PANDEY                  | Father's Name: NARENDRA NATH PANDEY |                 |
| Mother's Name:                      | VIJAY LAXMI PANDEY                    | Form No.: 2424924977                | III Realise     |
|                                     |                                       | Gender: Male                        | Albay Tanday    |
|                                     |                                       |                                     |                 |
| Catch No. and Title                 |                                       |                                     | v               |
|                                     | ubject/ Paper Title                   |                                     | Catch No.       |
|                                     | HYSICS-Thermal Properties of Matter & | Electronic Circuits                 | <u> </u>        |
|                                     | HEMISTRY-Biochemical Analysis         |                                     | 2217            |
|                                     | ATHEMATICS-Matrices and Differential  |                                     | 2317            |
|                                     | HEMISTRY-Bioorganic and Medicinal Ch  |                                     | 2323N           |
|                                     | HYSICS-Thermal Physics & Semiconduct  | tor Devices                         | 2325N           |
|                                     | o-Curricular-First Aid and Health     |                                     | 2332A<br>2334A  |
|                                     | ocational-Agribusiness Management     |                                     | _2334A          |
|                                     |                                       |                                     |                 |
| Print(ID) 144824                    |                                       |                                     |                 |
|                                     |                                       | 4                                   |                 |
|                                     |                                       |                                     | •               |
|                                     |                                       |                                     |                 |
|                                     | gnature of Principal & Seal           | Registrar                           |                 |