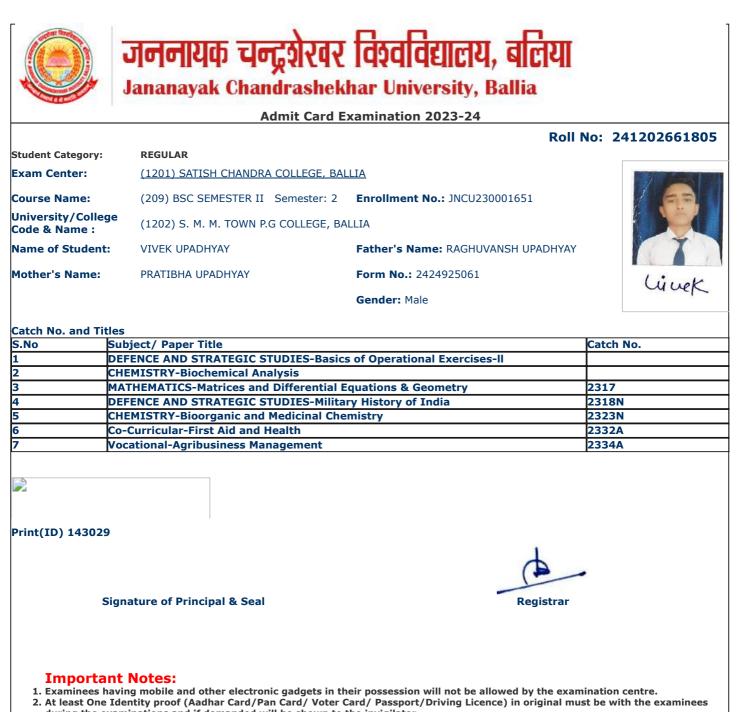

|                                     |                                       | Dall                                | No: 24120266100 |
|-------------------------------------|---------------------------------------|-------------------------------------|-----------------|
| Student Category:                   | REGULAR                               | ROIL                                | NO: 24120200100 |
| Exam Center:                        | (1201) SATISH CHANDRA COLLEGE, BA     | ALLIA                               |                 |
|                                     |                                       |                                     | 1               |
| Course Name:                        | (209) BSC SEMESTER II Semester: 2     | Enrollment No.: JNCU230000812       | 90              |
| University/College<br>Code & Name : | (1202) S. M. M. TOWN P.G COLLEGE, B   | ALLIA                               | E.              |
| Name of Student:                    | ABHAY SHANKAR PANDEY                  | Father's Name: NARENDRA NATH PANDEY |                 |
| Mother's Name:                      | VIJAY LAXMI PANDEY                    | Form No.: 2424924977                | III Realise     |
|                                     |                                       | Gender: Male                        | Albay Tanday    |
|                                     |                                       |                                     |                 |
| Catch No. and Title                 |                                       |                                     | v               |
|                                     | ubject/ Paper Title                   |                                     | Catch No.       |
|                                     | HYSICS-Thermal Properties of Matter & | Electronic Circuits                 | <u> </u>        |
|                                     | HEMISTRY-Biochemical Analysis         |                                     | 2217            |
|                                     | ATHEMATICS-Matrices and Differential  |                                     | 2317            |
|                                     | HEMISTRY-Bioorganic and Medicinal Ch  |                                     | 2323N           |
|                                     | HYSICS-Thermal Physics & Semiconduct  | tor Devices                         | 2325N           |
|                                     | o-Curricular-First Aid and Health     |                                     | 2332A<br>2334A  |
|                                     | ocational-Agribusiness Management     |                                     | _2334A          |
|                                     |                                       |                                     |                 |
| Print(ID) 144824                    |                                       |                                     |                 |
|                                     |                                       | 4                                   |                 |
|                                     |                                       |                                     | •               |
|                                     |                                       |                                     |                 |
|                                     | gnature of Principal & Seal           | Registrar                           |                 |