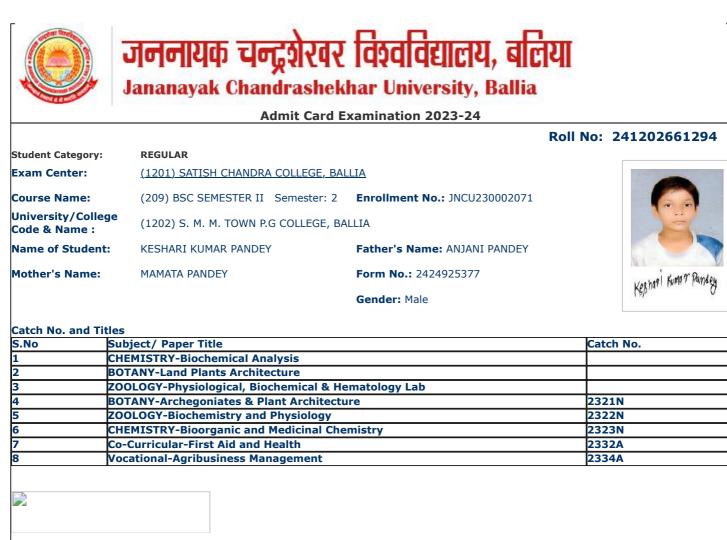

|
| 4    | BOTANY-Archegoniates & Plant Architecture           | 2321N     |
| 5    | ZOOLOGY-Biochemistry and Physiology                 | 2322N     |
| 6    | CHEMISTRY-Bioorganic and Medicinal Chemistry        | 2323N     |
| 7    | Co-Curricular-First Aid and Health                  | 2332A     |
| 8    | Vocational-Agribusiness Management                  | 2334A     |



Print(ID) 163283

Signature of Principal & Seal

#### **Important Notes:**

- 1. Examinees having mobile and other electronic gadgets in their possession will not be allowed by the examination centre.
- 2. At least One Identity proof (Aadhar Card/Pan Card/ Voter Card/ Passport/Driving Licence) in original must be with the examinees during the examinations and if demanded will be shown to the invigilator.

Registrar



Print(ID) 143432

Signature of Principal & Seal

#### **Important Notes:**

- 1. Examinees having mobile and other electronic gadgets in their possession will not be allowed by the examination centre.
- 2. At least One Identity proof (Aadhar Card/Pan Card/ Voter Card/ Passport/Driving Licence) in original must be with the examinees during the examinations and if demanded will be shown to the invigilator.

Registrar



### Admit Card Examination 2023-24

#### Roll No: 241202661295 REGULAR Student Category: Exam Center: (1201) SATISH CHANDRA COLLEGE, BALLIA Course Name: (209) BSC SEMESTER II Semester: 2 Enrollment No.: JNCU230001981 University/College (1202) S. M. M. TOWN P.G COLLEGE, BALLIA Code & Name : Name of Student: KHUSHBOO SONI Father's Name: MUNNA VERMA Mother's Name: **KIRAN SONI