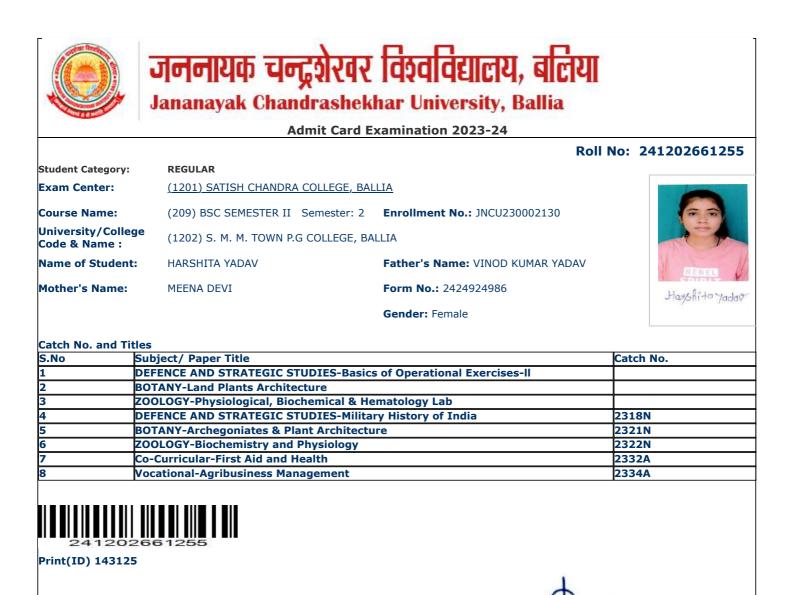

VI Form No.: 2424925397 Mother's Name: Harshita Gender: Female



# 241202661253

Print(ID) 143102

Signature of Principal & Seal

#### **Important Notes:**

- 1. Examinees having mobile and other electronic gadgets in their possession will not be allowed by the examination centre.
- 2. At least One Identity proof (Aadhar Card/Pan Card/ Voter Card/ Passport/Driving Licence) in original must be with the examinees during the examinations and if demanded will be shown to the invigilator.

Registrar



- 2. At least One Identity proof (Aadhar Card/Pan Card/ Voter Card/ Passport/Driving Licence) in original must be with the examinees
- during the examinations and if demanded will be shown to the invigilator.
- 3. Candidate without Face Cover/ Mask will not be allowed in the examination centre



Signature of Principal & Seal

#### **Important Notes:**

- 1. Examinees having mobile and other electronic gadgets in their possession will not be allowed by the examination centre.
- 2. At least One Identity proof (Aadhar Card/Pan Card/ Voter Card/ Passport/Driving Licence) in original must be with the examinees during the examinations and if demanded will be shown to the invigilator.

Registrar



### Admit Card Examination 2023-24

#### Roll No: 241202661256 REGULAR Student Category: Exam Center: (1201) SATISH CHANDRA COLLEGE, BALLIA Course Name: (209) BSC SEMESTER II Semester: 2 Enrollment No.: JNCU230001839 University/College (1202) S. M. M. TOWN P.G COLLEGE, BALLIA Code & Name : Name of Student: HEMA SHARMA Father's Name: RAJU SHARMA Mother's Name: **GYANMATI DEVI** Form No.: 2424