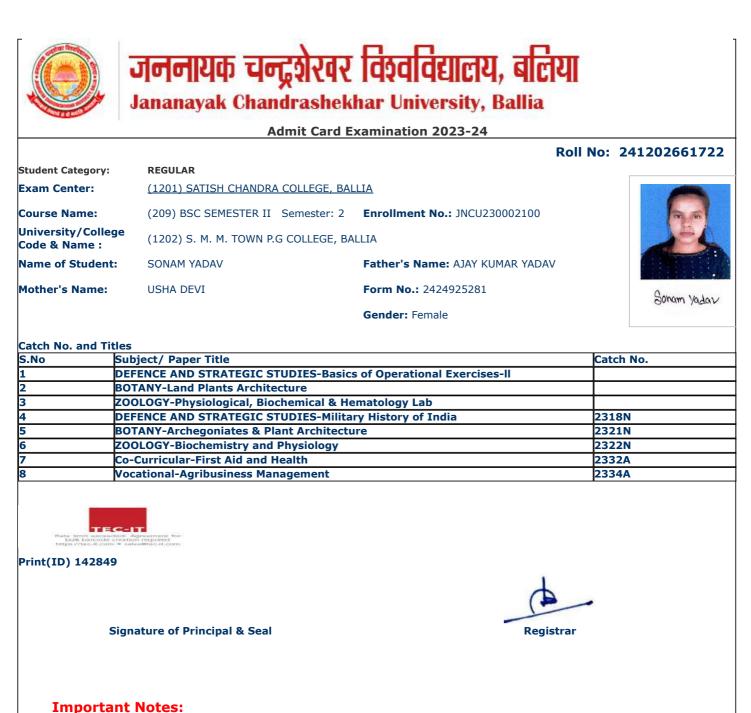

| and being                             |                                                                        | <u> </u>                          |                  |
|---------------------------------------|------------------------------------------------------------------------|-----------------------------------|------------------|
|                                       | जननायक चन्द्रशेखर                                                      |                                   |                  |
|                                       | Jananayak Chandrashek                                                  | har University, Ballia            |                  |
| 1                                     | Admit Card E                                                           | xamination 2023-24                |                  |
|                                       |                                                                        | Roll                              | No: 241202661008 |
| Student Category:                     | REGULAR                                                                |                                   |                  |
| Exam Center:                          | (1201) SATISH CHANDRA COLLEGE, BAL                                     | ITA                               |                  |
|                                       | · · · ·                                                                |                                   |                  |
| Course Name:                          | (209) BSC SEMESTER II Semester: 2                                      | Enrollment No.: JNCU230001518     |                  |
| University/College<br>Code & Name :   | (1202) S. M. M. TOWN P.G COLLEGE, BA                                   | LLIA                              |                  |
| Name of Student:                      | ABHAYJEET YADAV                                                        | Father's Name: BHARAT SINGH YADAV |                  |
| Mother's Name:                        | KAMALAWATI DEVI                                                        | Form No.: 2424925375              | Abhaujut         |
|                                       |                                                                        | Gender: Male                      | <u>d</u> a       |
| Catch No. and Titles                  | 5                                                                      |                                   |                  |
| S.No Su                               | ibject/ Paper Title                                                    |                                   | Catch No.        |
| 1 PH                                  | <b>IYSICS-Thermal Properties of Matter &amp; E</b>                     | Electronic Circuits               |                  |
|                                       | IEMISTRY-Biochemical Analysis                                          |                                   |                  |
|                                       | ATHEMATICS-Matrices and Differential E                                 |                                   | 2317             |
|                                       | IEMISTRY-Bioorganic and Medicinal Che                                  |                                   | 2323N            |
|                                       | IYSICS-Thermal Physics & Semiconducto                                  | or Devices                        | 2325N            |
|                                       | o-Curricular-First Aid and Health<br>ocational-Agribusiness Management |                                   | 2332A<br>2334A   |
|                                       |                                                                        |                                   |                  |
| Print(ID) 141554                      |                                                                        |                                   |                  |
| Sig                                   | nature of Principal & Seal                                             | Registrar                         |                  |
| 2. At least One Id<br>during the exar | ing mobile and other electronic gadgets in th                          |                                   |                  |