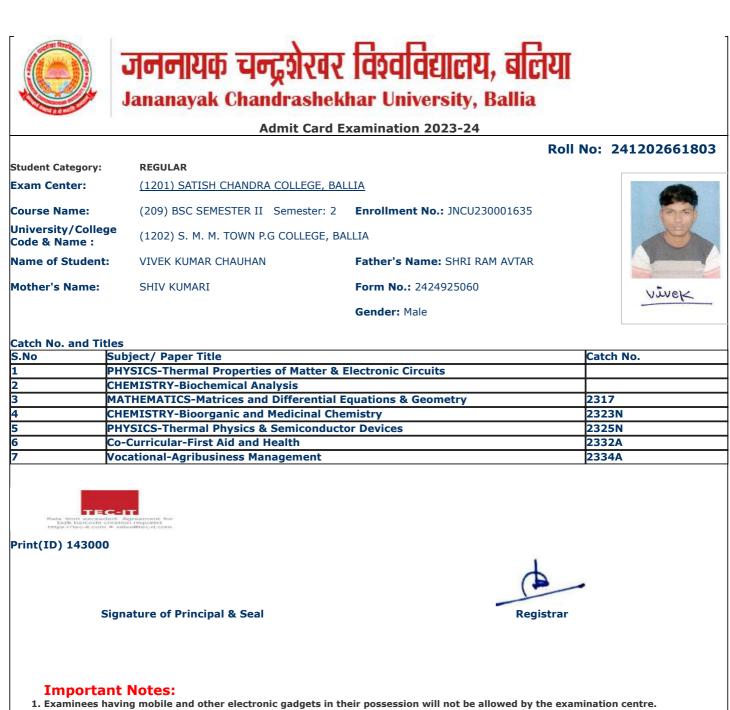

|                                                   | जननायक चन्द्रशेखर                                                                                                                                                                                              | विश्वविद्यालय, बलिया                                           |                  |
|---------------------------------------------------|----------------------------------------------------------------------------------------------------------------------------------------------------------------------------------------------------------------|----------------------------------------------------------------|------------------|
|                                                   | Jananayak Chandrashek                                                                                                                                                                                          |                                                                |                  |
| a series                                          | Admit Card E                                                                                                                                                                                                   | xamination 2023-24                                             |                  |
|                                                   |                                                                                                                                                                                                                |                                                                | No: 241202661017 |
| Student Category:                                 | REGULAR                                                                                                                                                                                                        |                                                                |                  |
| Exam Center:                                      | (1201) SATISH CHANDRA COLLEGE, BALLIA                                                                                                                                                                          |                                                                |                  |
| Course Name:                                      | (209) BSC SEMESTER II Semester: 2                                                                                                                                                                              | Enroliment No.: JNCU230000869                                  |                  |
| University/Colleg<br>Code & Name :                | (1202) S. M. M. TOWN P.G COLLEGE, BALLIA                                                                                                                                                                       |                                                                |                  |
| Name of Student                                   | : ABHISHEK RAJBHAR                                                                                                                                                                                             | Father's Name: AMARJEET RAJBHAR                                |                  |
| Mother's Name:                                    | SUBHAVATI DEVI                                                                                                                                                                                                 | Form No.: 2424925304                                           | Alfestek         |
|                                                   |                                                                                                                                                                                                                | Gender: Male                                                   | Plane and        |
|                                                   |                                                                                                                                                                                                                |                                                                |                  |
| Catch No. and Tit                                 |                                                                                                                                                                                                                |                                                                | Cataly No.       |
|                                                   | Subject/ Paper Title<br>PHYSICS-Thermal Properties of Matter & I                                                                                                                                               | loctropic Circuits                                             | Catch No.        |
|                                                   | CHEMISTRY-Biochemical Analysis                                                                                                                                                                                 |                                                                |                  |
|                                                   | MATHEMATICS-Matrices and Differential E                                                                                                                                                                        | quations & Geometry                                            | 2317             |
|                                                   | CHEMISTRY-Bioorganic and Medicinal Che                                                                                                                                                                         |                                                                | 2323N            |
|                                                   | PHYSICS-Thermal Physics & Semiconductor                                                                                                                                                                        |                                                                | 2325N            |
|                                                   | Co-Curricular-First Aid and Health                                                                                                                                                                             |                                                                | 2332A            |
| 7                                                 | Vocational-Agribusiness Management                                                                                                                                                                             |                                                                | 2334A            |
| Print(ID) 140945                                  |                                                                                                                                                                                                                |                                                                |                  |
|                                                   | Signature of Principal & Seal                                                                                                                                                                                  | Registrar                                                      | -                |
| 1. Examinees h<br>2. At least One<br>during the e | nt Notes:<br>naving mobile and other electronic gadgets in th<br>Identity proof (Aadhar Card/Pan Card/ Voter C<br>xaminations and if demanded will be shown to f<br>without Face Cover/ Mask will not be allow | Card/ Passport/Driving Licence) in original m the invigilator. |                  |