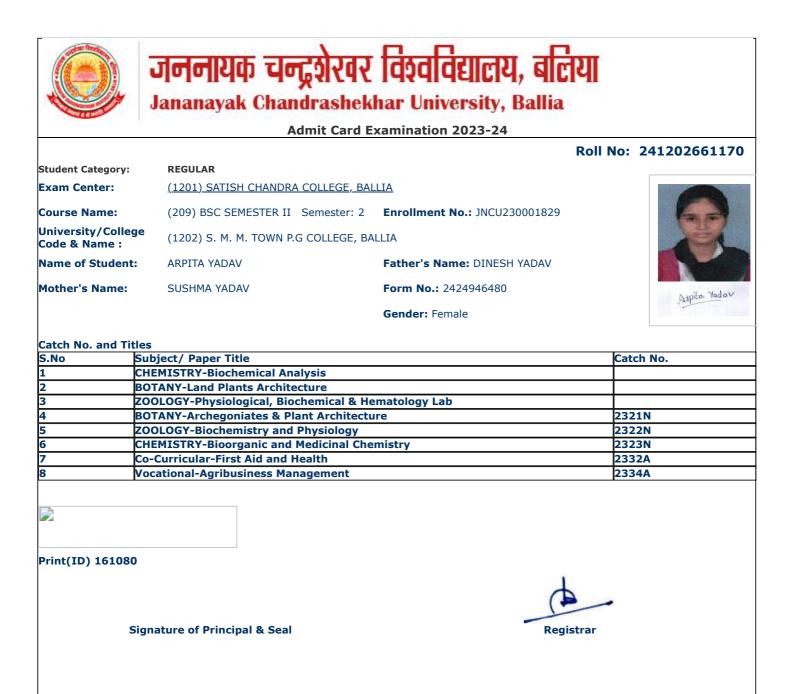

| and being                             |                                                                        | <u> </u>                          |                  |
|---------------------------------------|------------------------------------------------------------------------|-----------------------------------|------------------|
|                                       | जननायक चन्द्रशेखर                                                      |                                   |                  |
|                                       | Jananayak Chandrashek                                                  | har University, Ballia            |                  |
| 1                                     | Admit Card E                                                           | xamination 2023-24                |                  |
|                                       |                                                                        | Roll                              | No: 241202661008 |
| Student Category:                     | REGULAR                                                                |                                   |                  |
| Exam Center:                          | (1201) SATISH CHANDRA COLLEGE, BAL                                     | ITA                               |                  |
|                                       | · · · ·                                                                |                                   |                  |
| Course Name:                          | (209) BSC SEMESTER II Semester: 2                                      | Enrollment No.: JNCU230001518     |                  |
| University/College<br>Code & Name :   | (1202) S. M. M. TOWN P.G COLLEGE, BA                                   | LLIA                              |                  |
| Name of Student:                      | ABHAYJEET YADAV                                                        | Father's Name: BHARAT SINGH YADAV |                  |
| Mother's Name:                        | KAMALAWATI DEVI                                                        | Form No.: 2424925375              | Abhaujut         |
|                                       |                                                                        | Gender: Male                      | <u>d</u> a       |
| Catch No. and Titles                  | 5                                                                      |                                   |                  |
| S.No Su                               | ibject/ Paper Title                                                    |                                   | Catch No.        |
| 1 PH                                  | <b>IYSICS-Thermal Properties of Matter &amp; E</b>                     | Electronic Circuits               |                  |
|                                       | IEMISTRY-Biochemical Analysis                                          |                                   |                  |
|                                       | ATHEMATICS-Matrices and Differential E                                 |                                   | 2317             |
|                                       | IEMISTRY-Bioorganic and Medicinal Che                                  |                                   | 2323N            |
|                                       | IYSICS-Thermal Physics & Semiconducto                                  | or Devices                        | 2325N            |
|                                       | o-Curricular-First Aid and Health<br>ocational-Agribusiness Management |                                   | 2332A<br>2334A   |
|                                       |                                                                        |                                   |                  |
| Print(ID) 141554                      |                                                                        |                                   |                  |
| Sig                                   | nature of Principal & Seal                                             | Registrar                         |                  |
| 2. At least One Id<br>during the exar | ing mobile and other electronic gadgets in th                          |                                   |                  |