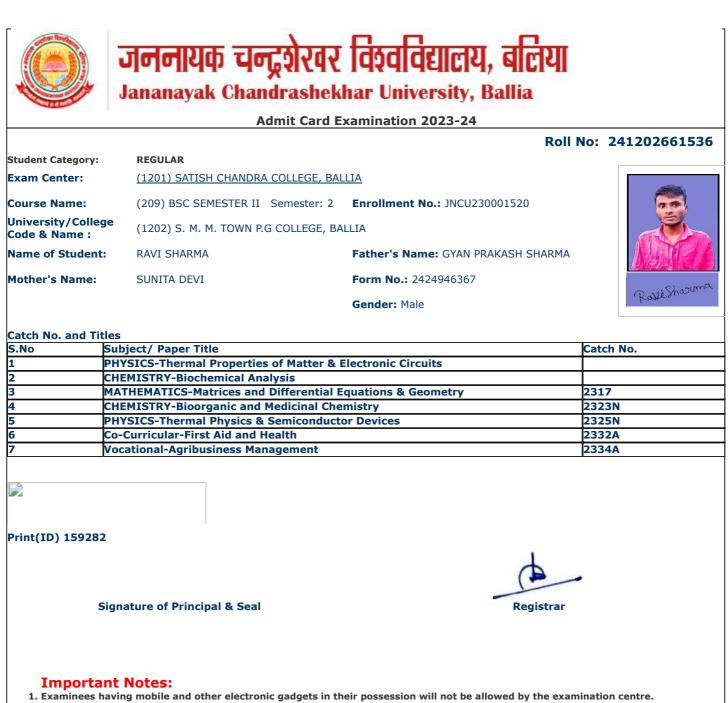

| and being                             |                                                                        | <u> </u>                          |                  |
|---------------------------------------|------------------------------------------------------------------------|-----------------------------------|------------------|
|                                       | जननायक चन्द्रशेखर                                                      |                                   |                  |
|                                       | Jananayak Chandrashek                                                  | har University, Ballia            |                  |
| 1                                     | Admit Card E                                                           | xamination 2023-24                |                  |
|                                       |                                                                        | Roll                              | No: 241202661008 |
| Student Category:                     | REGULAR                                                                |                                   |                  |
| Exam Center:                          | (1201) SATISH CHANDRA COLLEGE, BAL                                     | ITA                               |                  |
|                                       | · · · ·                                                                |                                   |                  |
| Course Name:                          | (209) BSC SEMESTER II Semester: 2                                      | Enrollment No.: JNCU230001518     |                  |
| University/College<br>Code & Name :   | (1202) S. M. M. TOWN P.G COLLEGE, BA                                   | LLIA                              |                  |
| Name of Student:                      | ABHAYJEET YADAV                                                        | Father's Name: BHARAT SINGH YADAV |                  |
| Mother's Name:                        | KAMALAWATI DEVI                                                        | Form No.: 2424925375              | Abhaujut         |
|                                       |                                                                        | Gender: Male                      | <u>d</u> a       |
| Catch No. and Titles                  | 5                                                                      |                                   |                  |
| S.No Su                               | ibject/ Paper Title                                                    |                                   | Catch No.        |
| 1 PH                                  | <b>IYSICS-Thermal Properties of Matter &amp; E</b>                     | Electronic Circuits               |                  |
|                                       | IEMISTRY-Biochemical Analysis                                          |                                   |                  |
|                                       | ATHEMATICS-Matrices and Differential E                                 |                                   | 2317             |
|                                       | IEMISTRY-Bioorganic and Medicinal Che                                  |                                   | 2323N            |
|                                       | IYSICS-Thermal Physics & Semiconducto                                  | or Devices                        | 2325N            |
|                                       | o-Curricular-First Aid and Health<br>ocational-Agribusiness Management |                                   | 2332A<br>2334A   |
|                                       |                                                                        |                                   |                  |
| Print(ID) 141554                      |                                                                        |                                   |                  |
| Sig                                   | nature of Principal & Seal                                             | Registrar                         |                  |
| 2. At least One Id<br>during the exar | ing mobile and other electronic gadgets in th                          |                                   |                  |