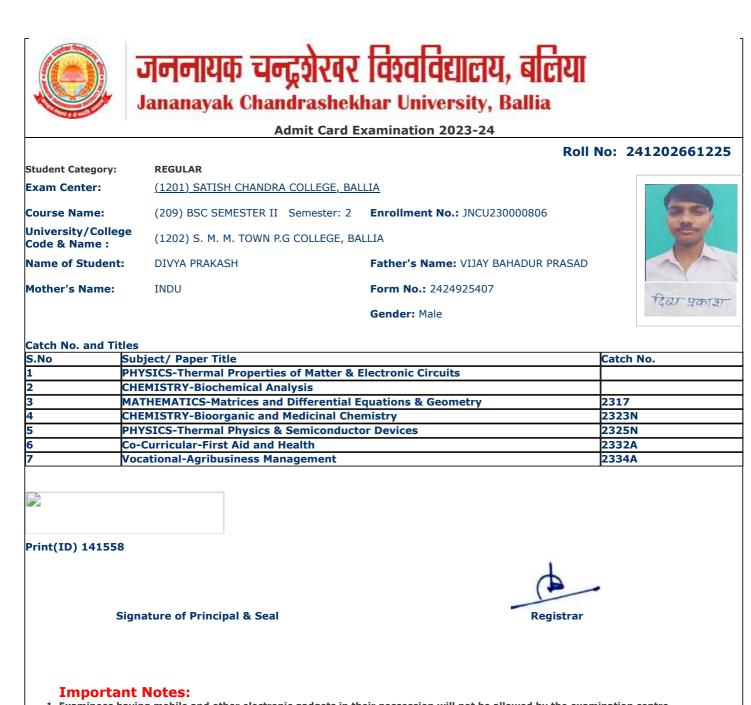

|                                     |                                       | Dall                                | No: 24120266100 |
|-------------------------------------|---------------------------------------|-------------------------------------|-----------------|
| Student Category:                   | REGULAR                               | ROIL                                | NO: 24120200100 |
| Exam Center:                        | (1201) SATISH CHANDRA COLLEGE, BA     | ALLIA                               |                 |
|                                     |                                       |                                     | 1               |
| Course Name:                        | (209) BSC SEMESTER II Semester: 2     | Enrollment No.: JNCU230000812       | 90              |
| University/College<br>Code & Name : | (1202) S. M. M. TOWN P.G COLLEGE, B   | ALLIA                               | E.              |
| Name of Student:                    | ABHAY SHANKAR PANDEY                  | Father's Name: NARENDRA NATH PANDEY |                 |
| Mother's Name:                      | VIJAY LAXMI PANDEY                    | Form No.: 2424924977                | III Realise     |
|                                     |                                       | Gender: Male                        | Albay Tanday    |
|                                     |                                       |                                     |                 |
| Catch No. and Title                 |                                       |                                     | v               |
|                                     | ubject/ Paper Title                   |                                     | Catch No.       |
|                                     | HYSICS-Thermal Properties of Matter & | Electronic Circuits                 | <u> </u>        |
|                                     | HEMISTRY-Biochemical Analysis         |                                     | 2217            |
|                                     | ATHEMATICS-Matrices and Differential  |                                     | 2317            |
|                                     | HEMISTRY-Bioorganic and Medicinal Ch  |                                     | 2323N           |
|                                     | HYSICS-Thermal Physics & Semiconduct  | tor Devices                         | 2325N           |
|                                     | o-Curricular-First Aid and Health     |                                     | 2332A<br>2334A  |
|                                     | ocational-Agribusiness Management     |                                     | _2334A          |
|                                     |                                       |                                     |                 |
| Print(ID) 144824                    |                                       |                                     |                 |
|                                     |                                       | 4                                   |                 |
|                                     |                                       |                                     | •               |
|                                     |                                       |                                     |                 |
|                                     | gnature of Principal & Seal           | Registrar                           |                 |