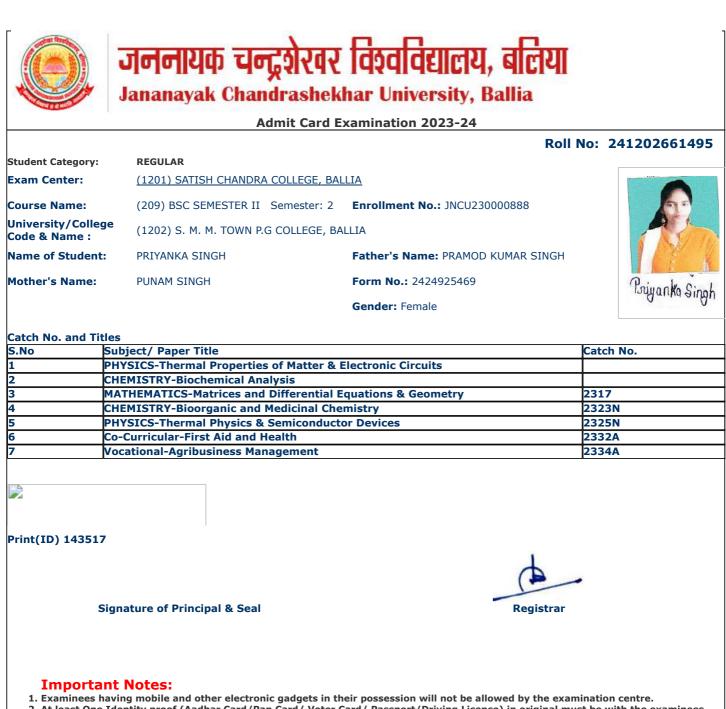

|                                     |                                       | Dall                                | No: 24120266100 |
|-------------------------------------|---------------------------------------|-------------------------------------|-----------------|
| Student Category:                   | REGULAR                               | ROIL                                | NO: 24120200100 |
| Exam Center:                        | (1201) SATISH CHANDRA COLLEGE, BA     | ALLIA                               |                 |
|                                     |                                       |                                     | 1               |
| Course Name:                        | (209) BSC SEMESTER II Semester: 2     | Enrollment No.: JNCU230000812       | 90              |
| University/College<br>Code & Name : | (1202) S. M. M. TOWN P.G COLLEGE, B   | ALLIA                               | E.              |
| Name of Student:                    | ABHAY SHANKAR PANDEY                  | Father's Name: NARENDRA NATH PANDEY |                 |
| Mother's Name:                      | VIJAY LAXMI PANDEY                    | Form No.: 2424924977                | III Realise     |
|                                     |                                       | Gender: Male                        | Albay Tanday    |
|                                     |                                       |                                     |                 |
| Catch No. and Title                 |                                       |                                     | v               |
|                                     | ubject/ Paper Title                   |                                     | Catch No.       |
|                                     | HYSICS-Thermal Properties of Matter & | Electronic Circuits                 | <u> </u>        |
|                                     | HEMISTRY-Biochemical Analysis         |                                     | 2217            |
|                                     | ATHEMATICS-Matrices and Differential  |                                     | 2317            |
|                                     | HEMISTRY-Bioorganic and Medicinal Ch  |                                     | 2323N           |
|                                     | HYSICS-Thermal Physics & Semiconduct  | tor Devices                         | 2325N           |
|                                     | o-Curricular-First Aid and Health     |                                     | 2332A<br>2334A  |
|                                     | ocational-Agribusiness Management     |                                     | _2334A          |
|                                     |                                       |                                     |                 |
| Print(ID) 144824                    |                                       |                                     |                 |
|                                     |                                       | 4                                   |                 |
|                                     |                                       |                                     | •               |
|                                     |                                       |                                     |                 |
|                                     | gnature of Principal & Seal           | Registrar                           |                 |