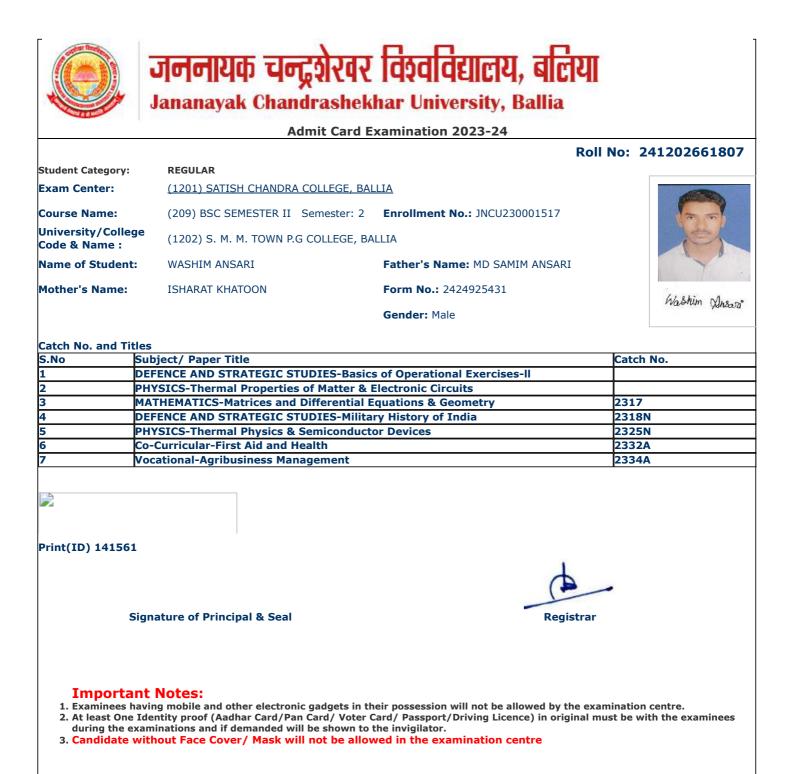

| and being                             |                                                                        | <u> </u>                          |                  |
|---------------------------------------|------------------------------------------------------------------------|-----------------------------------|------------------|
|                                       | जननायक चन्द्रशेखर                                                      |                                   |                  |
|                                       | Jananayak Chandrashek                                                  | har University, Ballia            |                  |
| 1                                     | Admit Card E                                                           | xamination 2023-24                |                  |
|                                       |                                                                        | Roll                              | No: 241202661008 |
| Student Category:                     | REGULAR                                                                |                                   |                  |
| Exam Center:                          | (1201) SATISH CHANDRA COLLEGE, BAL                                     | ITA                               |                  |
|                                       | · · · ·                                                                |                                   |                  |
| Course Name:                          | (209) BSC SEMESTER II Semester: 2                                      | Enrollment No.: JNCU230001518     |                  |
| University/College<br>Code & Name :   | (1202) S. M. M. TOWN P.G COLLEGE, BA                                   | LLIA                              |                  |
| Name of Student:                      | ABHAYJEET YADAV                                                        | Father's Name: BHARAT SINGH YADAV |                  |
| Mother's Name:                        | KAMALAWATI DEVI                                                        | Form No.: 2424925375              | Abhaujut         |
|                                       |                                                                        | Gender: Male                      | <u>d</u> a       |
| Catch No. and Titles                  | 5                                                                      |                                   |                  |
| S.No Su                               | ibject/ Paper Title                                                    |                                   | Catch No.        |
| 1 PH                                  | <b>IYSICS-Thermal Properties of Matter &amp; E</b>                     | Electronic Circuits               |                  |
|                                       | IEMISTRY-Biochemical Analysis                                          |                                   |                  |
|                                       | ATHEMATICS-Matrices and Differential E                                 |                                   | 2317             |
|                                       | IEMISTRY-Bioorganic and Medicinal Che                                  |                                   | 2323N            |
|                                       | IYSICS-Thermal Physics & Semiconducto                                  | or Devices                        | 2325N            |
|                                       | o-Curricular-First Aid and Health<br>ocational-Agribusiness Management |                                   | 2332A<br>2334A   |
|                                       |                                                                        |                                   |                  |
| Print(ID) 141554                      |                                                                        |                                   |                  |
| Sig                                   | nature of Principal & Seal                                             | Registrar                         |                  |
| 2. At least One Id<br>during the exar | ing mobile and other electronic gadgets in th                          |                                   |                  |