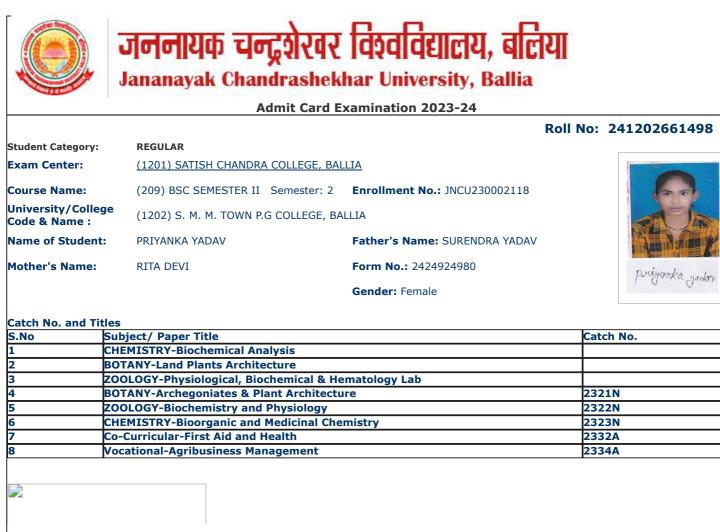

|                                     |                                       | Dall                                | No: 24120266100 |
|-------------------------------------|---------------------------------------|-------------------------------------|-----------------|
| Student Category:                   | REGULAR                               | ROIL                                | NO: 24120200100 |
| Exam Center:                        | (1201) SATISH CHANDRA COLLEGE, BA     | ALLIA                               |                 |
|                                     |                                       |                                     | 1               |
| Course Name:                        | (209) BSC SEMESTER II Semester: 2     | Enrollment No.: JNCU230000812       | 90              |
| University/College<br>Code & Name : | (1202) S. M. M. TOWN P.G COLLEGE, B   | ALLIA                               | E.              |
| Name of Student:                    | ABHAY SHANKAR PANDEY                  | Father's Name: NARENDRA NATH PANDEY |                 |
| Mother's Name:                      | VIJAY LAXMI PANDEY                    | Form No.: 2424924977                | III Realise     |
|                                     |                                       | Gender: Male                        | Albay Tanday    |
|                                     |                                       |                                     |                 |
| Catch No. and Title                 |                                       |                                     | v               |
|                                     | ubject/ Paper Title                   |                                     | Catch No.       |
|                                     | HYSICS-Thermal Properties of Matter & | Electronic Circuits                 | <u> </u>        |
|                                     | HEMISTRY-Biochemical Analysis         |                                     | 2217            |
|                                     | ATHEMATICS-Matrices and Differential  |                                     | 2317            |
|                                     | HEMISTRY-Bioorganic and Medicinal Ch  |                                     | 2323N           |
|                                     | HYSICS-Thermal Physics & Semiconduct  | tor Devices                         | 2325N           |
|                                     | o-Curricular-First Aid and Health     |                                     | 2332A<br>2334A  |
|                                     | ocational-Agribusiness Management     |                                     | _2334A          |
|                                     |                                       |                                     |                 |
| Print(ID) 144824                    |                                       |                                     |                 |
|                                     |                                       | 4                                   |                 |
|                                     |                                       |                                     | •               |
|                                     |                                       |                                     |                 |
|                                     | gnature of Principal & Seal           | Registrar                           |                 |